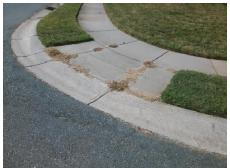

Surveyor Notes:

N/A

PROW/ADA:

Not Found, R304.5.1, R304.5.3

Total Cost: \$ 3200.00

| Comp | liance Description    | Data  | Compliance |       | Description             | Data  |
|------|-----------------------|-------|------------|-------|-------------------------|-------|
| N/A  | Ramp Length (in)      | 48.0  | Yes        | Ramp  | Slope (%)               | 5.3   |
| No   | Ramp Width (in)       | 47.5  | No         | Ram   | XSlope (%)              | 9.5   |
| N/A  | Flare Type LT         | N/A   | N/A        | Flare | Type RT                 | N/A   |
| N/A  | Flare Slope LT (%)    | N/A   | N/A        | Flare | Slope RT (%)            | N/A   |
| N/A  | Flare Traversable LT? | N/A   | N/A        | Flare | Traversable RT?         | N/A   |
| N/A  | Landing Length (in)   | N/A   | N/A        | DWS   | Provided?               | N/A   |
| N/A  | Landing Width (in)    | N/A   | N/A        | DWS   | Contrast?               | N/A   |
| N/A  | Landing Slope (%)     | N/A   | N/A        | DWS   | Length (in)             | N/A   |
| N/A  | Landing X Slope (%)   | N/A   | N/A        | DWS   | Full Width?             | N/A   |
| N/A  | Landing Curb? (Y/N)   | N/A   | N/A        | DWS   | Offset (in)             | N/A   |
| N/A  | Shared Landing?       | N/A   |            |       |                         |       |
| N/A  | Gutter Ponding?       | N/A   | N/A        | Gutte | er Slope (%)            | N/A   |
| N/A  | Gutter Lip Ht (in)    | N/A   | N/A        | Gutte | er X Slope (%)          | N/A   |
| N/A  | Painted X Walk1?      | No    | N/A        | Paint | ed X Walk2?             | No    |
|      | X Walk 1 Direction    | To SE |            | X Wa  | lk 2 Direction          | To NW |
| N/A  | X Walk 1 Width (in)   | N/A   | N/A        | X Wa  | lk 2 Width (in)         | N/A   |
|      | X Walk 1 Slope (%)    | 0.0   |            | X Wa  | lk 2 Slope (%)          | 5.3   |
|      | X Walk 1 X Slope (%)  | 6.9   |            | X Wa  | lk 2 X Slope (%)        | 3.8   |
| N/A  | Ramp inside XWalk1?   | N/A   | N/A        | Ram   | o inside XWalk2?        | N/A   |
|      | Road Slope (%)        | 6.7   | N/A        | Clear | Space?                  | N/A   |
|      | Road X Slope (%)      | 2.2   | N/A        | Clear | Space to XWalk (in)     | N/A   |
| N/A  | Any Obstructions?     | N/A   | N/A        | Storn | n Grate/Utility Hazard? | N/A   |
|      | Obstruction Type      |       |            | Storn | n Grate/Utility Type    |       |
|      |                       | N/A   |            |       |                         | N/A   |
|      |                       |       | Yes        | Surfa | ce Condition? (G/P)     | Good  |