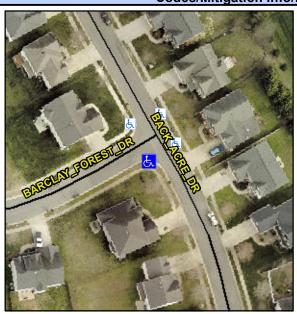

## Access Compliance Report Public Rights-of-Way (Curb Ramps)

Intersection ID: 42748 Main Street: BACK\_ACRE\_DR Cross Street: BARCLAY\_FOREST\_DR Location: SW

ADA ID: C1E217523852 Ramp Type: PerpDiag Initial Pass/Fail: Fail Overall Compliance: No Severity Score: 33.75

## Field Measurements/Component Compliance

Street 1 Name
Stop Condition-Street 2
Street 2 Name
Stop Condition-Street 1

BACK ACRE DR None BARCLAY FOREST DR StopSign Possible Solutions:

Remove & Replace Curb Ramp With Two New Directional Ramps or Equivalent.