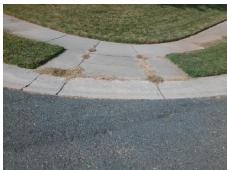

Surveyor Notes:

N/A

PROW/ADA:

Not Found, R304.5.1, R304.5.3

Total Cost: \$ 3200.00

| Comp | liance Description    | Data  | Compliance |       | Description             | Data  |
|------|-----------------------|-------|------------|-------|-------------------------|-------|
| N/A  | Ramp Length (in)      | 48.0  | Yes        | Ramp  | Slope (%)               | 5.3   |
| No   | Ramp Width (in)       | 47.5  | No         | Ram   | XSlope (%)              | 9.5   |
| N/A  | Flare Type LT         | N/A   | N/A        | Flare | Type RT                 | N/A   |
| N/A  | Flare Slope LT (%)    | N/A   | N/A        | Flare | Slope RT (%)            | N/A   |
| N/A  | Flare Traversable LT? | N/A   | N/A        | Flare | Traversable RT?         | N/A   |
| N/A  | Landing Length (in)   | N/A   | N/A        | DWS   | Provided?               | N/A   |
| N/A  | Landing Width (in)    | N/A   | N/A        | DWS   | Contrast?               | N/A   |
| N/A  | Landing Slope (%)     | N/A   | N/A        | DWS   | Length (in)             | N/A   |
| N/A  | Landing X Slope (%)   | N/A   | N/A        | DWS   | Full Width?             | N/A   |
| N/A  | Landing Curb? (Y/N)   | N/A   | N/A        | DWS   | Offset (in)             | N/A   |
| N/A  | Shared Landing?       | N/A   |            |       |                         |       |
| N/A  | Gutter Ponding?       | N/A   | N/A        | Gutte | er Slope (%)            | N/A   |
| N/A  | Gutter Lip Ht (in)    | N/A   | N/A        | Gutte | er X Slope (%)          | N/A   |
| N/A  | Painted X Walk1?      | No    | N/A        | Paint | ed X Walk2?             | No    |
|      | X Walk 1 Direction    | To SE |            | X Wa  | lk 2 Direction          | To NW |
| N/A  | X Walk 1 Width (in)   | N/A   | N/A        | X Wa  | lk 2 Width (in)         | N/A   |
|      | X Walk 1 Slope (%)    | 0.0   |            | X Wa  | lk 2 Slope (%)          | 5.3   |
|      | X Walk 1 X Slope (%)  | 6.9   |            | X Wa  | lk 2 X Slope (%)        | 3.8   |
| N/A  | Ramp inside XWalk1?   | N/A   | N/A        | Ram   | o inside XWalk2?        | N/A   |
|      | Road Slope (%)        | 6.7   | N/A        | Clear | Space?                  | N/A   |
|      | Road X Slope (%)      | 2.2   | N/A        | Clear | Space to XWalk (in)     | N/A   |
| N/A  | Any Obstructions?     | N/A   | N/A        | Storn | n Grate/Utility Hazard? | N/A   |
|      | Obstruction Type      |       |            | Storn | n Grate/Utility Type    |       |
|      |                       | N/A   |            |       |                         | N/A   |
|      |                       |       | Yes        | Surfa | ce Condition? (G/P)     | Good  |