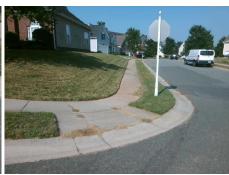

Surveyor Notes:

N/A

PROW/ADA:

Not Found, R304.5.1, R304.5.3

Total Cost: \$ 3200.00

| Comp | liance Description    | Data  | Compliance |       | Description             | Data  |
|------|-----------------------|-------|------------|-------|-------------------------|-------|
| N/A  | Ramp Length (in)      | 48.0  | Yes        | Ramp  | Slope (%)               | 5.3   |
| No   | Ramp Width (in)       | 47.5  | No         | Ram   | XSlope (%)              | 9.5   |
| N/A  | Flare Type LT         | N/A   | N/A        | Flare | Type RT                 | N/A   |
| N/A  | Flare Slope LT (%)    | N/A   | N/A        | Flare | Slope RT (%)            | N/A   |
| N/A  | Flare Traversable LT? | N/A   | N/A        | Flare | Traversable RT?         | N/A   |
| N/A  | Landing Length (in)   | N/A   | N/A        | DWS   | Provided?               | N/A   |
| N/A  | Landing Width (in)    | N/A   | N/A        | DWS   | Contrast?               | N/A   |
| N/A  | Landing Slope (%)     | N/A   | N/A        | DWS   | Length (in)             | N/A   |
| N/A  | Landing X Slope (%)   | N/A   | N/A        | DWS   | Full Width?             | N/A   |
| N/A  | Landing Curb? (Y/N)   | N/A   | N/A        | DWS   | Offset (in)             | N/A   |
| N/A  | Shared Landing?       | N/A   |            |       |                         |       |
| N/A  | Gutter Ponding?       | N/A   | N/A        | Gutte | er Slope (%)            | N/A   |
| N/A  | Gutter Lip Ht (in)    | N/A   | N/A        | Gutte | er X Slope (%)          | N/A   |
| N/A  | Painted X Walk1?      | No    | N/A        | Paint | ed X Walk2?             | No    |
|      | X Walk 1 Direction    | To SE |            | X Wa  | lk 2 Direction          | To NW |
| N/A  | X Walk 1 Width (in)   | N/A   | N/A        | X Wa  | lk 2 Width (in)         | N/A   |
|      | X Walk 1 Slope (%)    | 0.0   |            | X Wa  | lk 2 Slope (%)          | 5.3   |
|      | X Walk 1 X Slope (%)  | 6.9   |            | X Wa  | lk 2 X Slope (%)        | 3.8   |
| N/A  | Ramp inside XWalk1?   | N/A   | N/A        | Ram   | o inside XWalk2?        | N/A   |
|      | Road Slope (%)        | 6.7   | N/A        | Clear | Space?                  | N/A   |
|      | Road X Slope (%)      | 2.2   | N/A        | Clear | Space to XWalk (in)     | N/A   |
| N/A  | Any Obstructions?     | N/A   | N/A        | Storn | n Grate/Utility Hazard? | N/A   |
|      | Obstruction Type      |       |            | Storn | n Grate/Utility Type    |       |
|      |                       | N/A   |            |       |                         | N/A   |
|      |                       |       | Yes        | Surfa | ce Condition? (G/P)     | Good  |