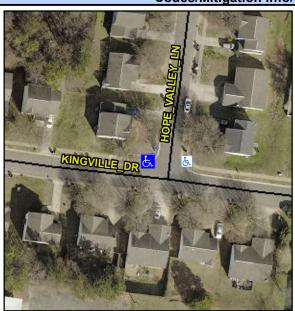

## Access Compliance Report Public Rights-of-Way (Curb Ramps)

Intersection ID: 7207 Main Street: HOPE\_VALLEY\_LN Cross Street: KINGVILLE\_DR Location: W

ADA ID: C1E31040BB08 Ramp Type: BlendTrans1 Initial Pass/Fail: Fail Overall Compliance: No Severity Score: 21.25