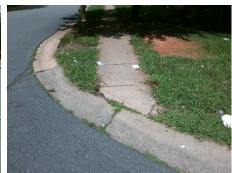

## Field Measurements/Component Compliance

Street 1 Name HOPE VALLEY LN
Stop Condition-Street 1 StopSign
Street 2 Name N/A
Stop Condition-Street 2 N/A

Possible Solutions:

Remove & Replace Curb Ramp With Two New Directional Ramps or Equivalent.

Surveyor Notes:

N/A

PROW/ADA:

R304.5.1, R304.5.3

Total Cost: \$ 3200.00

Compliance Description Data Compliance Description Data Yes BlendTrans Slope (%) N/A Ramp Length (in) 12.0 0.5 No No Ramp Width (in) 42.0 BlendTrans XSlope (%) 5.8 N/A N/A Flare Type LT N/A Flare Type RT N/A N/A Flare Slope LT (%) N/A N/A Flare Slope RT (%) N/A N/A Flare Traversable LT? N/A N/A Flare Traversable RT? N/A N/A Landing Length (in) N/A N/A **DWS Provided?** N/A N/A Landing Width (in) N/A N/A **DWS Contrast?** N/A N/A N/A N/A Landing Slope (%) DWS Length (in) N/A N/A Landing X Slope (%) N/A N/A DWS Full Width? N/A N/A Landing Curb? (Y/N) N/A N/A DWS Offset (in) N/A N/A N/A Shared Landing? N/A **Gutter Ponding?** N/A N/A Gutter Slope (%) N/A N/A Gutter Lip Ht (in) 1.0 N/A Gutter X Slope (%) N/A N/A Painted X Walk1? No N/A Painted X Walk2? N/A X Walk 1 Direction To E X Walk 2 Direction N/A N/A X Walk 1 Width (in) X Walk 2 Width (in) N/A X Walk 1 Slope (%) 8.2 X Walk 2 Slope (%) N/A X Walk 1 X Slope (%) 2.9 X Walk 2 X Slope (%) N/A N/A N/A Ramp inside XWalk2? N/A Ramp inside XWalk1? N/A Road Slope (%) 2.9 Clear Space? N/A Road X Slope (%) 8.2 N/A Clear Space to XWalk (in) N/A N/A N/A N/A Any Obstructions? Storm Grate/Utility Hazard? N/A **Obstruction Type** Storm Grate/Utility Type N/A N/A Yes Surface Condition? (G/P) Good N/A Curb Slope (%) 1.6