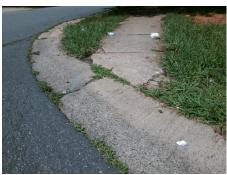

## Field Measurements/Component Compliance

Street 1 Name HOPE VALLEY LN
Stop Condition-Street 1 StopSign
Street 2 Name N/A
Stop Condition-Street 2 N/A

Possible Solutions:

Remove & Replace Curb Ramp With Two New Directional Ramps or Equivalent.

Surveyor Notes:

N/A

PROW/ADA:

R304.5.1, R304.5.3

Total Cost: \$ 3200.00

Compliance Description Data Compliance Description Data Yes BlendTrans Slope (%) N/A Ramp Length (in) 12.0 0.5 No No Ramp Width (in) 42.0 BlendTrans XSlope (%) 5.8 N/A N/A Flare Type LT N/A Flare Type RT N/A N/A Flare Slope LT (%) N/A N/A Flare Slope RT (%) N/A N/A Flare Traversable LT? N/A N/A Flare Traversable RT? N/A N/A Landing Length (in) N/A N/A **DWS Provided?** N/A N/A Landing Width (in) N/A N/A **DWS Contrast?** N/A N/A N/A N/A Landing Slope (%) DWS Length (in) N/A N/A Landing X Slope (%) N/A N/A DWS Full Width? N/A N/A Landing Curb? (Y/N) N/A N/A DWS Offset (in) N/A N/A N/A Shared Landing? N/A **Gutter Ponding?** N/A N/A Gutter Slope (%) N/A N/A Gutter Lip Ht (in) 1.0 N/A Gutter X Slope (%) N/A N/A Painted X Walk1? No N/A Painted X Walk2? N/A X Walk 1 Direction To E X Walk 2 Direction N/A N/A X Walk 1 Width (in) X Walk 2 Width (in) N/A X Walk 1 Slope (%) 8.2 X Walk 2 Slope (%) N/A X Walk 1 X Slope (%) 2.9 X Walk 2 X Slope (%) N/A N/A N/A Ramp inside XWalk2? N/A Ramp inside XWalk1? N/A Road Slope (%) 2.9 Clear Space? N/A Road X Slope (%) 8.2 N/A Clear Space to XWalk (in) N/A N/A N/A N/A Any Obstructions? Storm Grate/Utility Hazard? N/A **Obstruction Type** Storm Grate/Utility Type N/A N/A Yes Surface Condition? (G/P) Good N/A Curb Slope (%) 1.6