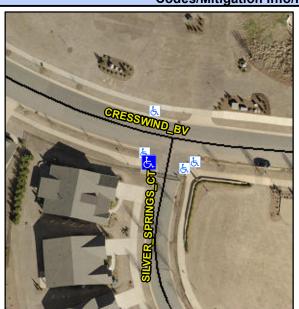

## Access Compliance Report Public Rights-of-Way (Curb Ramps)

Intersection ID: N/AMain Street:CRESSWIND BVCross Street:SILVER SPRINGS CTLocation:SWADA ID: C1E41549F3BDRamp Type:Directional1Initial Pass/Fail:FailOverall Compliance:NoSeverity Score:12.5

## Field Measurements/Component Compliance

N/A N/A

Curb Slope (%)

7.9

Street 1 Name
SILVER SPRINGS CT
Stop Condition-Street 1
StopSign
Street 2 Name
N/A
Stop Condition-Street 2
N/A

| Possible Solution         |     | Field Measurements/Component Compliance |      |                       |      |      |                             |      |
|---------------------------|-----|-----------------------------------------|------|-----------------------|------|------|-----------------------------|------|
| Possible Solutions:       |     |                                         | Comp | liance Description    | Data | Comp | liance Description          | Data |
| Remove & Replace Entire F | Ram | p.                                      | N/A  | Ramp Length (in)      | 40.0 | N/A  | Grade Break?                | N/A  |
| •                         |     |                                         | Yes  | Ramp Width (in)       | 96.0 | N/A  | Grade Break Slope (%)       | 0.0  |
|                           |     |                                         | No   | Ramp Slope (%)        | 8.7  | N/A  | Grade Break XSlope (%)      | 0.0  |
|                           |     |                                         | Yes  | Ramp XSlope (%)       | 0.9  |      |                             |      |
|                           |     |                                         | N/A  | Flare Type LT         | N/A  | N/A  | Flare Type RT               | N/A  |
|                           |     |                                         | N/A  | Flare Slope LT (%)    | N/A  | N/A  | Flare Slope RT (%)          | 0.0  |
| Surveyor Notes:           |     |                                         | N/A  | Flare Traversable LT? | N/A  | N/A  | Flare Traversable RT?       | N/A  |
| N/A                       |     |                                         | N/A  | Landing Length (in)   | 0.0  | N/A  | DWS Provided?               | N/A  |
|                           |     |                                         | N/A  | Landing Width (in)    | 0.0  | N/A  | DWS Contrast?               | N/A  |
|                           |     |                                         | N/A  | Landing Slope (%)     | 0.0  | N/A  | DWS Length (in)             | N/A  |
|                           |     |                                         | N/A  | Landing X Slope (%)   | 0.0  | N/A  | DWS Full Width?             | N/A  |
| PROW/ADA:                 |     |                                         | N/A  | Landing Curb? (Y/N)   | N/A  | N/A  | DWS Offset LT (in)          | N/A  |
| R304.2.2                  |     |                                         | N/A  | Shared Landing?       | N/A  | N/A  | DWS Offset RT (in)          | N/A  |
|                           |     |                                         | N/A  | Gutter Ponding?       | 0.0  | N/A  | Gutter Slope (%)            | N/A  |
|                           |     |                                         | N/A  | Gutter Lip Ht (in)    | 0.0  | N/A  | Gutter X Slope (%)          | N/A  |
|                           |     |                                         | N/A  | Painted X Walk1?      | No   |      | Road Slope (%)              | 3.1  |
|                           |     |                                         |      | X Walk 1 Direction    | To E |      | Road X Slope (%)            | 4.1  |
|                           |     |                                         |      | X Walk 1 Width (in)   | N/A  |      | Clear Space?                | N/A  |
|                           |     |                                         |      | X Walk 1 Slope (%)    | 3.1  | N/A  | Clear Space to XWalk (in)   | N/A  |
|                           |     |                                         |      | X Walk 1 X Slope (%)  | 4.1  | N/A  | Storm Grate/Utility Hazard? | N/A  |
|                           |     |                                         | N/A  | Ramp inside XWalk1?   | N/A  |      | Storm Grate/Utility Type    |      |
|                           |     |                                         | N/A  | Any Obstructions?     | N/A  |      |                             | N/A  |
| Total Cost:               | \$  | 1600.00                                 |      | Obstruction Type      |      | Yes  | Surface Condition? (G/P)    | Good |
|                           |     |                                         |      |                       |      |      |                             |      |