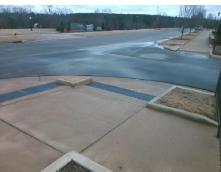

## Access Compliance Report Public Rights-of-Way (Curb Ramps)

Intersection ID: N/AMain Street:CRESSWIND BVCross Street:SILVER SPRINGS CTLocation:SWADA ID: C1E41549F3BDRamp Type:Directional1Initial Pass/Fail:FailOverall Compliance:NoSeverity Score:12.5

## Field Measurements/Component Compliance

N/A N/A

Curb Slope (%)

7.9

Street 1 Name
SILVER SPRINGS CT
Stop Condition-Street 1
StopSign
Street 2 Name
N/A
Stop Condition-Street 2
N/A

| Possible Solution         |     | Field Measurements/Component Compliance |      |                       |      |      |                             |      |
|---------------------------|-----|-----------------------------------------|------|-----------------------|------|------|-----------------------------|------|
| Possible Solutions:       |     |                                         | Comp | liance Description    | Data | Comp | liance Description          | Data |
| Remove & Replace Entire F | Ram | p.                                      | N/A  | Ramp Length (in)      | 40.0 | N/A  | Grade Break?                | N/A  |
| •                         |     |                                         | Yes  | Ramp Width (in)       | 96.0 | N/A  | Grade Break Slope (%)       | 0.0  |
|                           |     |                                         | No   | Ramp Slope (%)        | 8.7  | N/A  | Grade Break XSlope (%)      | 0.0  |
|                           |     |                                         | Yes  | Ramp XSlope (%)       | 0.9  |      |                             |      |
|                           |     |                                         | N/A  | Flare Type LT         | N/A  | N/A  | Flare Type RT               | N/A  |
|                           |     |                                         | N/A  | Flare Slope LT (%)    | N/A  | N/A  | Flare Slope RT (%)          | 0.0  |
| Surveyor Notes:           |     |                                         | N/A  | Flare Traversable LT? | N/A  | N/A  | Flare Traversable RT?       | N/A  |
| N/A                       |     |                                         | N/A  | Landing Length (in)   | 0.0  | N/A  | DWS Provided?               | N/A  |
|                           |     |                                         | N/A  | Landing Width (in)    | 0.0  | N/A  | DWS Contrast?               | N/A  |
|                           |     |                                         | N/A  | Landing Slope (%)     | 0.0  | N/A  | DWS Length (in)             | N/A  |
|                           |     |                                         | N/A  | Landing X Slope (%)   | 0.0  | N/A  | DWS Full Width?             | N/A  |
| PROW/ADA:                 |     |                                         | N/A  | Landing Curb? (Y/N)   | N/A  | N/A  | DWS Offset LT (in)          | N/A  |
| R304.2.2                  |     |                                         | N/A  | Shared Landing?       | N/A  | N/A  | DWS Offset RT (in)          | N/A  |
|                           |     |                                         | N/A  | Gutter Ponding?       | 0.0  | N/A  | Gutter Slope (%)            | N/A  |
|                           |     |                                         | N/A  | Gutter Lip Ht (in)    | 0.0  | N/A  | Gutter X Slope (%)          | N/A  |
|                           |     |                                         | N/A  | Painted X Walk1?      | No   |      | Road Slope (%)              | 3.1  |
|                           |     |                                         |      | X Walk 1 Direction    | To E |      | Road X Slope (%)            | 4.1  |
|                           |     |                                         |      | X Walk 1 Width (in)   | N/A  |      | Clear Space?                | N/A  |
|                           |     |                                         |      | X Walk 1 Slope (%)    | 3.1  | N/A  | Clear Space to XWalk (in)   | N/A  |
|                           |     |                                         |      | X Walk 1 X Slope (%)  | 4.1  | N/A  | Storm Grate/Utility Hazard? | N/A  |
|                           |     |                                         | N/A  | Ramp inside XWalk1?   | N/A  |      | Storm Grate/Utility Type    |      |
|                           |     |                                         | N/A  | Any Obstructions?     | N/A  |      |                             | N/A  |
| Total Cost:               | \$  | 1600.00                                 |      | Obstruction Type      |      | Yes  | Surface Condition? (G/P)    | Good |
|                           |     |                                         |      |                       |      |      |                             |      |