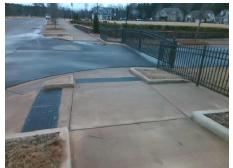

## Access Compliance Report Public Rights-of-Way (Curb Ramps)

Intersection ID: N/AMain Street:CRESSWIND BVCross Street:SILVER SPRINGS CTLocation:SWADA ID: C1E41549F3BDRamp Type:Directional1Initial Pass/Fail:FailOverall Compliance:NoSeverity Score:12.5

## Field Measurements/Component Compliance

N/A N/A

Curb Slope (%)

7.9

Street 1 Name
SILVER SPRINGS CT
Stop Condition-Street 1
StopSign
Street 2 Name
N/A
Stop Condition-Street 2
N/A

| Possible Solution         |     | Field Measurements/Component Compliance |      |                       |      |      |                             |      |
|---------------------------|-----|-----------------------------------------|------|-----------------------|------|------|-----------------------------|------|
| Possible Solutions:       |     |                                         | Comp | liance Description    | Data | Comp | liance Description          | Data |
| Remove & Replace Entire F | Ram | p.                                      | N/A  | Ramp Length (in)      | 40.0 | N/A  | Grade Break?                | N/A  |
| •                         |     |                                         | Yes  | Ramp Width (in)       | 96.0 | N/A  | Grade Break Slope (%)       | 0.0  |
|                           |     |                                         | No   | Ramp Slope (%)        | 8.7  | N/A  | Grade Break XSlope (%)      | 0.0  |
|                           |     |                                         | Yes  | Ramp XSlope (%)       | 0.9  |      |                             |      |
|                           |     |                                         | N/A  | Flare Type LT         | N/A  | N/A  | Flare Type RT               | N/A  |
|                           |     |                                         | N/A  | Flare Slope LT (%)    | N/A  | N/A  | Flare Slope RT (%)          | 0.0  |
| Surveyor Notes:           |     |                                         | N/A  | Flare Traversable LT? | N/A  | N/A  | Flare Traversable RT?       | N/A  |
| N/A                       |     |                                         | N/A  | Landing Length (in)   | 0.0  | N/A  | DWS Provided?               | N/A  |
|                           |     |                                         | N/A  | Landing Width (in)    | 0.0  | N/A  | DWS Contrast?               | N/A  |
|                           |     |                                         | N/A  | Landing Slope (%)     | 0.0  | N/A  | DWS Length (in)             | N/A  |
|                           |     |                                         | N/A  | Landing X Slope (%)   | 0.0  | N/A  | DWS Full Width?             | N/A  |
| PROW/ADA:                 |     |                                         | N/A  | Landing Curb? (Y/N)   | N/A  | N/A  | DWS Offset LT (in)          | N/A  |
| R304.2.2                  |     |                                         | N/A  | Shared Landing?       | N/A  | N/A  | DWS Offset RT (in)          | N/A  |
|                           |     |                                         | N/A  | Gutter Ponding?       | 0.0  | N/A  | Gutter Slope (%)            | N/A  |
|                           |     |                                         | N/A  | Gutter Lip Ht (in)    | 0.0  | N/A  | Gutter X Slope (%)          | N/A  |
|                           |     |                                         | N/A  | Painted X Walk1?      | No   |      | Road Slope (%)              | 3.1  |
|                           |     |                                         |      | X Walk 1 Direction    | To E |      | Road X Slope (%)            | 4.1  |
|                           |     |                                         |      | X Walk 1 Width (in)   | N/A  |      | Clear Space?                | N/A  |
|                           |     |                                         |      | X Walk 1 Slope (%)    | 3.1  | N/A  | Clear Space to XWalk (in)   | N/A  |
|                           |     |                                         |      | X Walk 1 X Slope (%)  | 4.1  | N/A  | Storm Grate/Utility Hazard? | N/A  |
|                           |     |                                         | N/A  | Ramp inside XWalk1?   | N/A  |      | Storm Grate/Utility Type    |      |
|                           |     |                                         | N/A  | Any Obstructions?     | N/A  |      |                             | N/A  |
| Total Cost:               | \$  | 1600.00                                 |      | Obstruction Type      |      | Yes  | Surface Condition? (G/P)    | Good |
|                           |     |                                         |      |                       |      |      |                             |      |