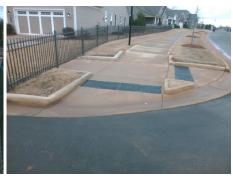

## Access Compliance Report Public Rights-of-Way (Curb Ramps)

Intersection ID: N/AMain Street:CRESSWIND BVCross Street:SILVER SPRINGS CTLocation:SWADA ID: C1E41549F3BDRamp Type:Directional1Initial Pass/Fail:FailOverall Compliance:NoSeverity Score:12.5

## Field Measurements/Component Compliance

N/A N/A

Curb Slope (%)

7.9

Street 1 Name
SILVER SPRINGS CT
Stop Condition-Street 1
StopSign
Street 2 Name
N/A
Stop Condition-Street 2
N/A

| Possible Solution         |     | Field Measurements/Component Compliance |      |                       |      |      |                             |      |
|---------------------------|-----|-----------------------------------------|------|-----------------------|------|------|-----------------------------|------|
| Possible Solutions:       |     |                                         | Comp | liance Description    | Data | Comp | liance Description          | Data |
| Remove & Replace Entire F | Ram | p.                                      | N/A  | Ramp Length (in)      | 40.0 | N/A  | Grade Break?                | N/A  |
| •                         |     |                                         | Yes  | Ramp Width (in)       | 96.0 | N/A  | Grade Break Slope (%)       | 0.0  |
|                           |     |                                         | No   | Ramp Slope (%)        | 8.7  | N/A  | Grade Break XSlope (%)      | 0.0  |
|                           |     |                                         | Yes  | Ramp XSlope (%)       | 0.9  |      |                             |      |
|                           |     |                                         | N/A  | Flare Type LT         | N/A  | N/A  | Flare Type RT               | N/A  |
|                           |     |                                         | N/A  | Flare Slope LT (%)    | N/A  | N/A  | Flare Slope RT (%)          | 0.0  |
| Surveyor Notes:           |     |                                         | N/A  | Flare Traversable LT? | N/A  | N/A  | Flare Traversable RT?       | N/A  |
| N/A                       |     |                                         | N/A  | Landing Length (in)   | 0.0  | N/A  | DWS Provided?               | N/A  |
|                           |     |                                         | N/A  | Landing Width (in)    | 0.0  | N/A  | DWS Contrast?               | N/A  |
|                           |     |                                         | N/A  | Landing Slope (%)     | 0.0  | N/A  | DWS Length (in)             | N/A  |
|                           |     |                                         | N/A  | Landing X Slope (%)   | 0.0  | N/A  | DWS Full Width?             | N/A  |
| PROW/ADA:                 |     |                                         | N/A  | Landing Curb? (Y/N)   | N/A  | N/A  | DWS Offset LT (in)          | N/A  |
| R304.2.2                  |     |                                         | N/A  | Shared Landing?       | N/A  | N/A  | DWS Offset RT (in)          | N/A  |
|                           |     |                                         | N/A  | Gutter Ponding?       | 0.0  | N/A  | Gutter Slope (%)            | N/A  |
|                           |     |                                         | N/A  | Gutter Lip Ht (in)    | 0.0  | N/A  | Gutter X Slope (%)          | N/A  |
|                           |     |                                         | N/A  | Painted X Walk1?      | No   |      | Road Slope (%)              | 3.1  |
|                           |     |                                         |      | X Walk 1 Direction    | To E |      | Road X Slope (%)            | 4.1  |
|                           |     |                                         |      | X Walk 1 Width (in)   | N/A  |      | Clear Space?                | N/A  |
|                           |     |                                         |      | X Walk 1 Slope (%)    | 3.1  | N/A  | Clear Space to XWalk (in)   | N/A  |
|                           |     |                                         |      | X Walk 1 X Slope (%)  | 4.1  | N/A  | Storm Grate/Utility Hazard? | N/A  |
|                           |     |                                         | N/A  | Ramp inside XWalk1?   | N/A  |      | Storm Grate/Utility Type    |      |
|                           |     |                                         | N/A  | Any Obstructions?     | N/A  |      |                             | N/A  |
| Total Cost:               | \$  | 1600.00                                 |      | Obstruction Type      |      | Yes  | Surface Condition? (G/P)    | Good |
|                           |     |                                         |      |                       |      |      |                             |      |