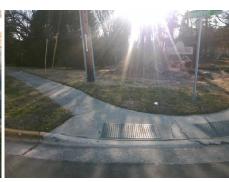

## **Access Compliance Report Public Rights-of-Way** (Curb Ramps)

Data

6.0

5.8

N/A

Good

Intersection ID: 7867 Main Street: BROOKTREE DR **Cross Street: TODDVILLE RD** Location: SE **Overall Compliance: No ADA ID: C1EEC665B3B2** Ramp Type: Perp Initial Pass/Fail: Fail Severity Score: 21.25

Flare Traversable LT?

Flare Type LT

**BROOKTREE DR** Street 1 Name Stop Condition-Street 2 StopSign N/A Street 2 Name Stop Condition-Street 1 N/A Possible Solutions: Compliance Description N/A Remove & Replace Entire Ramp. No N/A N/A N/A N/A Surveyor Notes: N/A N/A N/A N/A N/A N/A PROW/ADA: N/A Not Found, R304.5.1, R304.5.3 N/A N/A N/A N/A