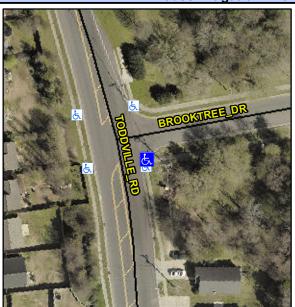

## **Access Compliance Report Public Rights-of-Way** (Curb Ramps)

Data

6.0

5.8

N/A

Good

Intersection ID: 7867 Main Street: BROOKTREE DR **Cross Street: TODDVILLE RD** Location: SE **Overall Compliance: No ADA ID: C1EEC665B3B2** Ramp Type: Perp Initial Pass/Fail: Fail Severity Score: 21.25

Flare Traversable LT?

Flare Type LT

**BROOKTREE DR** Street 1 Name Stop Condition-Street 2 StopSign N/A Street 2 Name Stop Condition-Street 1 N/A Possible Solutions: Compliance Description N/A Remove & Replace Entire Ramp. No N/A N/A N/A N/A Surveyor Notes: N/A N/A N/A N/A N/A N/A PROW/ADA: N/A Not Found, R304.5.1, R304.5.3 N/A N/A N/A N/A