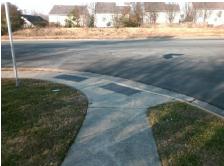

## **Access Compliance Report Public Rights-of-Way** (Curb Ramps)

Data

6.0

5.8

N/A

Good

Intersection ID: 7867 Main Street: BROOKTREE DR **Cross Street: TODDVILLE RD** Location: SE **Overall Compliance: No ADA ID: C1EEC665B3B2** Ramp Type: Perp Initial Pass/Fail: Fail Severity Score: 21.25

Flare Traversable LT?

Flare Type LT

**BROOKTREE DR** Street 1 Name Stop Condition-Street 2 StopSign N/A Street 2 Name Stop Condition-Street 1 N/A Possible Solutions: Compliance Description N/A Remove & Replace Entire Ramp. No N/A N/A N/A N/A Surveyor Notes: N/A N/A N/A N/A N/A N/A PROW/ADA: N/A Not Found, R304.5.1, R304.5.3 N/A N/A N/A N/A