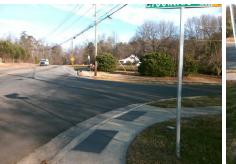

## **Access Compliance Report Public Rights-of-Way** (Curb Ramps)

Data

6.0

5.8

N/A

Good

Intersection ID: 7867 Main Street: BROOKTREE DR **Cross Street: TODDVILLE RD** Location: SE **Overall Compliance: No ADA ID: C1EEC665B3B2** Ramp Type: Perp Initial Pass/Fail: Fail Severity Score: 21.25

Flare Traversable LT?

Flare Type LT

**BROOKTREE DR** Street 1 Name Stop Condition-Street 2 StopSign N/A Street 2 Name Stop Condition-Street 1 N/A Possible Solutions: Compliance Description N/A Remove & Replace Entire Ramp. No N/A N/A N/A N/A Surveyor Notes: N/A N/A N/A N/A N/A N/A PROW/ADA: N/A Not Found, R304.5.1, R304.5.3 N/A N/A N/A N/A