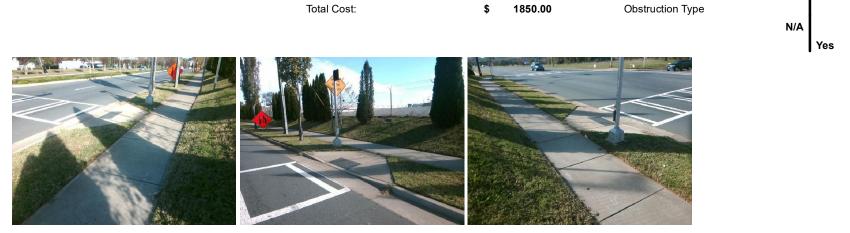

## Access Compliance Report Public Rights-of-Way (Curb Ramps)

| Intersection ID: 10205                                                                                          | Main Street: STATESVILLE_AV |                               | Cross Street: OAKLAWN_AV                    |                       |       | Location:                   | NE                          |      |
|-----------------------------------------------------------------------------------------------------------------|-----------------------------|-------------------------------|---------------------------------------------|-----------------------|-------|-----------------------------|-----------------------------|------|
| ADA ID: C1F0A5AAE474                                                                                            | Ramp Type: Perp             |                               | Initial Pass/Fail: Fail Overall Compliance: |                       |       | nce: N                      | o Severity Score:           | 12.5 |
| Codes/Mitigation Info/Possible Solution                                                                         |                             |                               | Field Measurements/Component Compliance     |                       |       |                             |                             |      |
|                                                                                                                 |                             | Possible Solutions:           |                                             |                       |       | Compliance Description Data |                             |      |
|                                                                                                                 |                             | Remove & Replace Entire Ramp. | N/A                                         | Ramp Length (in)      | 71.5  | No                          | Ramp Slope (%)              | 9.1  |
|                                                                                                                 | 12                          |                               | Yes                                         | Ramp Width (in)       | 48.0  | Yes                         | Ramp XSlope (%)             | 0.2  |
|                                                                                                                 |                             |                               | N/A                                         | Flare Type LT         | N/A   | N/A                         | Flare Type RT               | N/A  |
| 8                                                                                                               |                             |                               | N/A                                         | Flare Slope LT (%)    | N/A   | N/A                         | Flare Slope RT (%)          | N/A  |
|                                                                                                                 |                             |                               | N/A                                         | Flare Traversable LT? | N/A   | N/A                         | Flare Traversable RT?       | N/A  |
| 5                                                                                                               |                             |                               | N/A                                         | Landing Length (in)   | N/A   | N/A                         | DWS Provided?               | N/A  |
|                                                                                                                 |                             | Surveyor Notes:               | N/A                                         | Landing Width (in)    | N/A   | N/A                         | DWS Contrast?               | N/A  |
|                                                                                                                 |                             | N/A                           | N/A                                         | Landing Slope (%)     | N/A   | N/A                         | DWS Length (in)             | N/A  |
|                                                                                                                 |                             |                               | N/A                                         | Landing X Slope (%)   | N/A   | N/A                         | DWS Full Width?             | N/A  |
| OAKLAWN AV                                                                                                      |                             |                               | N/A                                         | Landing Curb? (Y/N)   | N/A   | N/A                         | DWS Offset (in)             | N/A  |
|                                                                                                                 |                             |                               | N/A                                         | Shared Landing?       | N/A   |                             |                             |      |
| the second se |                             | PROW/ADA:                     | N/A                                         | Gutter Ponding?       | N/A   | N/A                         | Gutter Slope (%)            | N/A  |
| LIMMITE SP                                                                                                      |                             | Not Found, R304.2.2           | N/A                                         | Gutter Lip Ht (in)    | N/A   | N/A                         | Gutter X Slope (%)          | N/A  |
|                                                                                                                 |                             |                               | N/A                                         | Painted X Walk1?      | Yes   | N/A                         | Painted X Walk2?            | N/A  |
| 3                                                                                                               |                             |                               |                                             | X Walk 1 Direction    | To W  |                             | X Walk 2 Direction          | N/A  |
|                                                                                                                 |                             |                               | N/A                                         | X Walk 1 Width (in)   | 119.0 | N/A                         | X Walk 2 Width (in)         | N/A  |
| Street 1 Name                                                                                                   | STATESVILLE AV              | -                             |                                             | X Walk 1 Slope (%)    | 2.2   |                             | X Walk 2 Slope (%)          | N/A  |
| Stop Condition-Street 2                                                                                         | Signal                      |                               |                                             | X Walk 1 X Slope (%)  | 0.1   |                             | X Walk 2 X Slope (%)        | N/A  |
| Street 2 Name                                                                                                   | N/A                         |                               | N/A                                         | Ramp inside XWalk1?   | Yes   | N/A                         | Ramp inside XWalk2?         | N/A  |
| Stop Condition-Street 1                                                                                         | N/A                         |                               |                                             | Road Slope (%)        | N/A   | N/A                         | Clear Space?                | N/A  |
|                                                                                                                 |                             |                               |                                             | Road X Slope (%)      | N/A   | N/A                         | Clear Space to XWalk (in)   | N/A  |
|                                                                                                                 |                             |                               | N/A                                         | Any Obstructions?     | N/A   | N/A                         | Storm Grate/Utility Hazard? | N/A  |
|                                                                                                                 |                             | Total Cost: \$ 1              | 850.00                                      | Obstruction Type      |       |                             | Storm Grate/Utility Type    |      |
|                                                                                                                 |                             |                               |                                             |                       | N/A   |                             |                             | N/A  |