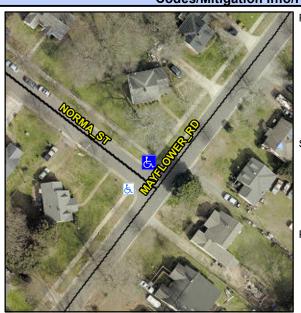

## Access Compliance Report Public Rights-of-Way (Curb Ramps)

Intersection ID: N/A Main Street: MAYFLOWER\_RD Cross Street: NORMA\_ST Location: NW

ADA ID: C1FA3D520F81 Ramp Type: Directional1 Initial Pass/Fail: Fail Overall Compliance: No Severity Score: 13.75

Codes/Mitigation Info/Possible Solution

Street 1 Name

Stop Condition-Street 1

StopSign

Street 2 Name

N/A

Stop Condition-Street 2

N/A