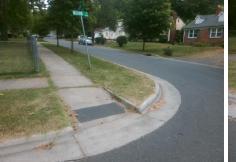

Total Cost:

1600.00

| Field Measurements/Component Compliance |                       |      |      |                             |      |
|-----------------------------------------|-----------------------|------|------|-----------------------------|------|
| Compliance Description                  |                       | Data | Comp | liance Description          | Data |
| N/A                                     | Ramp Length (in)      | 84.0 | N/A  | Grade Break?                | N/A  |
| Yes                                     | Ramp Width (in)       | 56.0 | N/A  | Grade Break Slope (%)       | 0.0  |
| No                                      | Ramp Slope (%)        | 8.4  | N/A  | Grade Break XSlope (%)      | 0.0  |
| No                                      | Ramp XSlope (%)       | 2.4  |      |                             |      |
| N/A                                     | Flare Type LT         | N/A  | N/A  | Flare Type RT               | N/A  |
| N/A                                     | Flare Slope LT (%)    | N/A  | N/A  | Flare Slope RT (%)          | 0.0  |
| N/A                                     | Flare Traversable LT? | N/A  | N/A  | Flare Traversable RT?       | N/A  |
| N/A                                     | Landing Length (in)   | 0.0  | N/A  | DWS Provided?               | N/A  |
| N/A                                     | Landing Width (in)    | 0.0  | N/A  | DWS Contrast?               | N/A  |
| N/A                                     | Landing Slope (%)     | 0.0  | N/A  | DWS Length (in)             | N/A  |
| N/A                                     | Landing X Slope (%)   | 0.0  | N/A  | DWS Full Width?             | N/A  |
| N/A                                     | Landing Curb? (Y/N)   | N/A  | N/A  | DWS Offset LT (in)          | N/A  |
| N/A                                     | Shared Landing?       | N/A  | N/A  | DWS Offset RT (in)          | N/A  |
| N/A                                     | Gutter Ponding?       | 0.0  | N/A  | Gutter Slope (%)            | N/A  |
| N/A                                     | Gutter Lip Ht (in)    | 0.0  | N/A  | Gutter X Slope (%)          | N/A  |
| N/A                                     | Painted X Walk1?      | No   |      | Road Slope (%)              | 2.7  |
|                                         | X Walk 1 Direction    | To S |      | Road X Slope (%)            | 1.2  |
|                                         | X Walk 1 Width (in)   | N/A  |      | Clear Space?                | N/A  |
|                                         | X Walk 1 Slope (%)    | 2.7  | N/A  | Clear Space to XWalk (in)   | N/A  |
|                                         | X Walk 1 X Slope (%)  | 1.2  | N/A  | Storm Grate/Utility Hazard? | N/A  |
| N/A                                     | Ramp inside XWalk1?   | N/A  |      | Storm Grate/Utility Type    |      |
| N/A                                     | Any Obstructions?     | N/A  |      |                             | N/A  |
|                                         | Obstruction Type      |      | Yes  | Surface Condition? (G/P)    | Good |
|                                         |                       | N/A  | N/A  | Curb Slope (%)              | 0.5  |