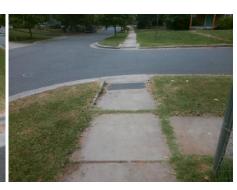

Total Cost:

1600.00

| Field Measurements/Component Compliance |                       |      |      |                             |      |
|-----------------------------------------|-----------------------|------|------|-----------------------------|------|
| Compliance Description                  |                       | Data | Comp | liance Description          | Data |
| N/A                                     | Ramp Length (in)      | 84.0 | N/A  | Grade Break?                | N/A  |
| Yes                                     | Ramp Width (in)       | 56.0 | N/A  | Grade Break Slope (%)       | 0.0  |
| No                                      | Ramp Slope (%)        | 8.4  | N/A  | Grade Break XSlope (%)      | 0.0  |
| No                                      | Ramp XSlope (%)       | 2.4  |      |                             |      |
| N/A                                     | Flare Type LT         | N/A  | N/A  | Flare Type RT               | N/A  |
| N/A                                     | Flare Slope LT (%)    | N/A  | N/A  | Flare Slope RT (%)          | 0.0  |
| N/A                                     | Flare Traversable LT? | N/A  | N/A  | Flare Traversable RT?       | N/A  |
| N/A                                     | Landing Length (in)   | 0.0  | N/A  | DWS Provided?               | N/A  |
| N/A                                     | Landing Width (in)    | 0.0  | N/A  | DWS Contrast?               | N/A  |
| N/A                                     | Landing Slope (%)     | 0.0  | N/A  | DWS Length (in)             | N/A  |
| N/A                                     | Landing X Slope (%)   | 0.0  | N/A  | DWS Full Width?             | N/A  |
| N/A                                     | Landing Curb? (Y/N)   | N/A  | N/A  | DWS Offset LT (in)          | N/A  |
| N/A                                     | Shared Landing?       | N/A  | N/A  | DWS Offset RT (in)          | N/A  |
| N/A                                     | Gutter Ponding?       | 0.0  | N/A  | Gutter Slope (%)            | N/A  |
| N/A                                     | Gutter Lip Ht (in)    | 0.0  | N/A  | Gutter X Slope (%)          | N/A  |
| N/A                                     | Painted X Walk1?      | No   |      | Road Slope (%)              | 2.7  |
|                                         | X Walk 1 Direction    | To S |      | Road X Slope (%)            | 1.2  |
|                                         | X Walk 1 Width (in)   | N/A  |      | Clear Space?                | N/A  |
|                                         | X Walk 1 Slope (%)    | 2.7  | N/A  | Clear Space to XWalk (in)   | N/A  |
|                                         | X Walk 1 X Slope (%)  | 1.2  | N/A  | Storm Grate/Utility Hazard? | N/A  |
| N/A                                     | Ramp inside XWalk1?   | N/A  |      | Storm Grate/Utility Type    |      |
| N/A                                     | Any Obstructions?     | N/A  |      |                             | N/A  |
|                                         | Obstruction Type      |      | Yes  | Surface Condition? (G/P)    | Good |
|                                         |                       | N/A  | N/A  | Curb Slope (%)              | 0.5  |