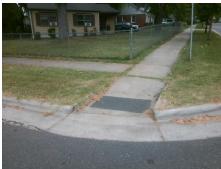

Total Cost:

1600.00

| Field Measurements/Component Compliance |                       |      |      |                             |      |
|-----------------------------------------|-----------------------|------|------|-----------------------------|------|
| Compliance Description                  |                       | Data | Comp | liance Description          | Data |
| N/A                                     | Ramp Length (in)      | 84.0 | N/A  | Grade Break?                | N/A  |
| Yes                                     | Ramp Width (in)       | 56.0 | N/A  | Grade Break Slope (%)       | 0.0  |
| No                                      | Ramp Slope (%)        | 8.4  | N/A  | Grade Break XSlope (%)      | 0.0  |
| No                                      | Ramp XSlope (%)       | 2.4  |      |                             |      |
| N/A                                     | Flare Type LT         | N/A  | N/A  | Flare Type RT               | N/A  |
| N/A                                     | Flare Slope LT (%)    | N/A  | N/A  | Flare Slope RT (%)          | 0.0  |
| N/A                                     | Flare Traversable LT? | N/A  | N/A  | Flare Traversable RT?       | N/A  |
| N/A                                     | Landing Length (in)   | 0.0  | N/A  | DWS Provided?               | N/A  |
| N/A                                     | Landing Width (in)    | 0.0  | N/A  | DWS Contrast?               | N/A  |
| N/A                                     | Landing Slope (%)     | 0.0  | N/A  | DWS Length (in)             | N/A  |
| N/A                                     | Landing X Slope (%)   | 0.0  | N/A  | DWS Full Width?             | N/A  |
| N/A                                     | Landing Curb? (Y/N)   | N/A  | N/A  | DWS Offset LT (in)          | N/A  |
| N/A                                     | Shared Landing?       | N/A  | N/A  | DWS Offset RT (in)          | N/A  |
| N/A                                     | Gutter Ponding?       | 0.0  | N/A  | Gutter Slope (%)            | N/A  |
| N/A                                     | Gutter Lip Ht (in)    | 0.0  | N/A  | Gutter X Slope (%)          | N/A  |
| N/A                                     | Painted X Walk1?      | No   |      | Road Slope (%)              | 2.7  |
|                                         | X Walk 1 Direction    | To S |      | Road X Slope (%)            | 1.2  |
|                                         | X Walk 1 Width (in)   | N/A  |      | Clear Space?                | N/A  |
|                                         | X Walk 1 Slope (%)    | 2.7  | N/A  | Clear Space to XWalk (in)   | N/A  |
|                                         | X Walk 1 X Slope (%)  | 1.2  | N/A  | Storm Grate/Utility Hazard? | N/A  |
| N/A                                     | Ramp inside XWalk1?   | N/A  |      | Storm Grate/Utility Type    |      |
| N/A                                     | Any Obstructions?     | N/A  |      |                             | N/A  |
|                                         | Obstruction Type      |      | Yes  | Surface Condition? (G/P)    | Good |
|                                         |                       | N/A  | N/A  | Curb Slope (%)              | 0.5  |