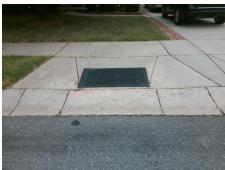

## Access Compliance Report Public Rights-of-Way (Curb Ramps)

Intersection ID: 6204Main Street: AMHERST\_GLEN\_DRCross Street: THOMASSON\_PLACE\_CRLocation:EADA ID: C2097ACB7E96Ramp Type: PerpInitial Pass/Fail: FailOverall Compliance: NoSeverity Score: 22.5

Total Cost: \$ 1850.00

| Field Measurements/Com  Compliance Description Data Co |                       |       |     | npliance Description Da     |      |
|--------------------------------------------------------|-----------------------|-------|-----|-----------------------------|------|
| N/A                                                    | Ramp Length (in)      | 48.0  | No  | Ramp Slope (%)              | 10.8 |
| No                                                     | Ramp Width (in)       | 44.0  | No  | Ramp XSlope (%)             | 3.6  |
| N/A                                                    | Flare Type LT         | N/A   | N/A | Flare Type RT               | N/A  |
| N/A                                                    | Flare Slope LT (%)    | N/A   | N/A | Flare Slope RT (%)          | N/A  |
| N/A                                                    | Flare Traversable LT? | N/A   | N/A | Flare Traversable RT?       | N/A  |
| N/A                                                    | Landing Length (in)   | N/A   | N/A | DWS Provided?               | N/A  |
| N/A                                                    | Landing Width (in)    | N/A   | N/A | DWS Contrast?               | N/A  |
| N/A                                                    | Landing Slope (%)     | N/A   | N/A | DWS Length (in)             | N/A  |
| N/A                                                    | Landing X Slope (%)   | N/A   | N/A | DWS Full Width?             | N/A  |
| N/A                                                    | Landing Curb? (Y/N)   | N/A   | N/A | DWS Offset (in)             | N/A  |
| N/A                                                    | Shared Landing?       | N/A   |     |                             |      |
| N/A                                                    | Gutter Ponding?       | N/A   | N/A | Gutter Slope (%)            | N/A  |
| N/A                                                    | Gutter Lip Ht (in)    | 0.5   | N/A | Gutter X Slope (%)          | N/A  |
| N/A                                                    | Painted X Walk1?      | No    | N/A | Painted X Walk2?            | N/A  |
|                                                        | X Walk 1 Direction    | To SW |     | X Walk 2 Direction          | N/A  |
| N/A                                                    | X Walk 1 Width (in)   | N/A   | N/A | X Walk 2 Width (in)         | N/A  |
|                                                        | X Walk 1 Slope (%)    | 3.6   |     | X Walk 2 Slope (%)          | N/A  |
|                                                        | X Walk 1 X Slope (%)  | 2.0   |     | X Walk 2 X Slope (%)        | N/A  |
| N/A                                                    | Ramp inside XWalk1?   | N/A   | N/A | Ramp inside XWalk2?         | N/A  |
|                                                        | Road Slope (%)        | 2.0   | N/A | Clear Space?                | N/A  |
|                                                        | Road X Slope (%)      | 3.6   | N/A | Clear Space to XWalk (in)   | N/A  |
| N/A                                                    | Any Obstructions?     | N/A   | N/A | Storm Grate/Utility Hazard? | N/A  |
|                                                        | Obstruction Type      |       |     | Storm Grate/Utility Type    |      |
|                                                        |                       | N/A   |     |                             | N/A  |
|                                                        |                       |       | Yes | Surface Condition? (G/P)    | Good |