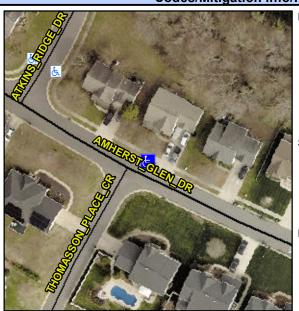

## Access Compliance Report Public Rights-of-Way (Curb Ramps)

Intersection ID: 6204Main Street: AMHERST\_GLEN\_DRCross Street: THOMASSON\_PLACE\_CRLocation:EADA ID: C2097ACB7E96Ramp Type: PerpInitial Pass/Fail: FailOverall Compliance: NoSeverity Score: 22.5

Codes/Mitigation Info/Possible Solution

Street 1 Name
AMHERST GLEN DR
Stop Condition-Street 2
None
Street 2 Name
N/A
Stop Condition-Street 1
N/A

| Possible Solutions:                        |  |  |  |  |  |
|--------------------------------------------|--|--|--|--|--|
| Remove & Replace Entire Ramp.              |  |  |  |  |  |
|                                            |  |  |  |  |  |
|                                            |  |  |  |  |  |
|                                            |  |  |  |  |  |
|                                            |  |  |  |  |  |
| Surveyor Notes:                            |  |  |  |  |  |
| N/A                                        |  |  |  |  |  |
|                                            |  |  |  |  |  |
|                                            |  |  |  |  |  |
|                                            |  |  |  |  |  |
| PROW/ADA:                                  |  |  |  |  |  |
| Not Found, R304.5.1, R304.2.2,<br>R304.5.3 |  |  |  |  |  |
| K304.5.5                                   |  |  |  |  |  |
|                                            |  |  |  |  |  |
| 1                                          |  |  |  |  |  |
|                                            |  |  |  |  |  |
|                                            |  |  |  |  |  |