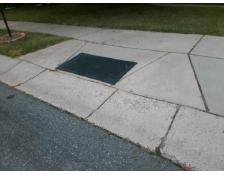

## Access Compliance Report Public Rights-of-Way (Curb Ramps)

Intersection ID: 6204Main Street: AMHERST\_GLEN\_DRCross Street: THOMASSON\_PLACE\_CRLocation:EADA ID: C2097ACB7E96Ramp Type: PerpInitial Pass/Fail: FailOverall Compliance: NoSeverity Score: 22.5

Total Cost: \$ 1850.00

| Field Measurements/Com  Compliance Description Data Co |                       |       |     | npliance Description Da     |      |
|--------------------------------------------------------|-----------------------|-------|-----|-----------------------------|------|
| N/A                                                    | Ramp Length (in)      | 48.0  | No  | Ramp Slope (%)              | 10.8 |
| No                                                     | Ramp Width (in)       | 44.0  | No  | Ramp XSlope (%)             | 3.6  |
| N/A                                                    | Flare Type LT         | N/A   | N/A | Flare Type RT               | N/A  |
| N/A                                                    | Flare Slope LT (%)    | N/A   | N/A | Flare Slope RT (%)          | N/A  |
| N/A                                                    | Flare Traversable LT? | N/A   | N/A | Flare Traversable RT?       | N/A  |
| N/A                                                    | Landing Length (in)   | N/A   | N/A | DWS Provided?               | N/A  |
| N/A                                                    | Landing Width (in)    | N/A   | N/A | DWS Contrast?               | N/A  |
| N/A                                                    | Landing Slope (%)     | N/A   | N/A | DWS Length (in)             | N/A  |
| N/A                                                    | Landing X Slope (%)   | N/A   | N/A | DWS Full Width?             | N/A  |
| N/A                                                    | Landing Curb? (Y/N)   | N/A   | N/A | DWS Offset (in)             | N/A  |
| N/A                                                    | Shared Landing?       | N/A   |     |                             |      |
| N/A                                                    | Gutter Ponding?       | N/A   | N/A | Gutter Slope (%)            | N/A  |
| N/A                                                    | Gutter Lip Ht (in)    | 0.5   | N/A | Gutter X Slope (%)          | N/A  |
| N/A                                                    | Painted X Walk1?      | No    | N/A | Painted X Walk2?            | N/A  |
|                                                        | X Walk 1 Direction    | To SW |     | X Walk 2 Direction          | N/A  |
| N/A                                                    | X Walk 1 Width (in)   | N/A   | N/A | X Walk 2 Width (in)         | N/A  |
|                                                        | X Walk 1 Slope (%)    | 3.6   |     | X Walk 2 Slope (%)          | N/A  |
|                                                        | X Walk 1 X Slope (%)  | 2.0   |     | X Walk 2 X Slope (%)        | N/A  |
| N/A                                                    | Ramp inside XWalk1?   | N/A   | N/A | Ramp inside XWalk2?         | N/A  |
|                                                        | Road Slope (%)        | 2.0   | N/A | Clear Space?                | N/A  |
|                                                        | Road X Slope (%)      | 3.6   | N/A | Clear Space to XWalk (in)   | N/A  |
| N/A                                                    | Any Obstructions?     | N/A   | N/A | Storm Grate/Utility Hazard? | N/A  |
|                                                        | Obstruction Type      |       |     | Storm Grate/Utility Type    |      |
|                                                        |                       | N/A   |     |                             | N/A  |
|                                                        |                       |       | Yes | Surface Condition? (G/P)    | Good |