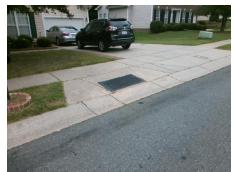

## Access Compliance Report Public Rights-of-Way (Curb Ramps)

Intersection ID: 6204Main Street: AMHERST\_GLEN\_DRCross Street: THOMASSON\_PLACE\_CRLocation:EADA ID: C2097ACB7E96Ramp Type: PerpInitial Pass/Fail: FailOverall Compliance: NoSeverity Score: 22.5

Total Cost: \$ 1850.00

| Field Measurements/Com  Compliance Description Data Co |                       |       |     | npliance Description Da     |      |
|--------------------------------------------------------|-----------------------|-------|-----|-----------------------------|------|
| N/A                                                    | Ramp Length (in)      | 48.0  | No  | Ramp Slope (%)              | 10.8 |
| No                                                     | Ramp Width (in)       | 44.0  | No  | Ramp XSlope (%)             | 3.6  |
| N/A                                                    | Flare Type LT         | N/A   | N/A | Flare Type RT               | N/A  |
| N/A                                                    | Flare Slope LT (%)    | N/A   | N/A | Flare Slope RT (%)          | N/A  |
| N/A                                                    | Flare Traversable LT? | N/A   | N/A | Flare Traversable RT?       | N/A  |
| N/A                                                    | Landing Length (in)   | N/A   | N/A | DWS Provided?               | N/A  |
| N/A                                                    | Landing Width (in)    | N/A   | N/A | DWS Contrast?               | N/A  |
| N/A                                                    | Landing Slope (%)     | N/A   | N/A | DWS Length (in)             | N/A  |
| N/A                                                    | Landing X Slope (%)   | N/A   | N/A | DWS Full Width?             | N/A  |
| N/A                                                    | Landing Curb? (Y/N)   | N/A   | N/A | DWS Offset (in)             | N/A  |
| N/A                                                    | Shared Landing?       | N/A   |     |                             |      |
| N/A                                                    | Gutter Ponding?       | N/A   | N/A | Gutter Slope (%)            | N/A  |
| N/A                                                    | Gutter Lip Ht (in)    | 0.5   | N/A | Gutter X Slope (%)          | N/A  |
| N/A                                                    | Painted X Walk1?      | No    | N/A | Painted X Walk2?            | N/A  |
|                                                        | X Walk 1 Direction    | To SW |     | X Walk 2 Direction          | N/A  |
| N/A                                                    | X Walk 1 Width (in)   | N/A   | N/A | X Walk 2 Width (in)         | N/A  |
|                                                        | X Walk 1 Slope (%)    | 3.6   |     | X Walk 2 Slope (%)          | N/A  |
|                                                        | X Walk 1 X Slope (%)  | 2.0   |     | X Walk 2 X Slope (%)        | N/A  |
| N/A                                                    | Ramp inside XWalk1?   | N/A   | N/A | Ramp inside XWalk2?         | N/A  |
|                                                        | Road Slope (%)        | 2.0   | N/A | Clear Space?                | N/A  |
|                                                        | Road X Slope (%)      | 3.6   | N/A | Clear Space to XWalk (in)   | N/A  |
| N/A                                                    | Any Obstructions?     | N/A   | N/A | Storm Grate/Utility Hazard? | N/A  |
|                                                        | Obstruction Type      |       |     | Storm Grate/Utility Type    |      |
|                                                        |                       | N/A   |     |                             | N/A  |
|                                                        |                       |       | Yes | Surface Condition? (G/P)    | Good |