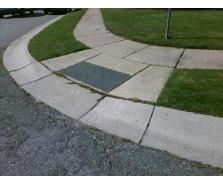

## Access Compliance Report Public Rights-of-Way (Curb Ramps)

Intersection ID: 9362 Main Street: DELTA\_LAKE\_DR Cross Street: ROCKMOOR\_RIDGE\_RD Location: SW

ADA ID: C20CD664D8FA Ramp Type: BlendTrans1 Initial Pass/Fail: Fail Overall Compliance: No Severity Score: 8.75

Surveyor Notes:
CURB LIP 1.5

PROW/ADA:
Not Found, R304.5.1

Total Cost: \$ 3200.00

| Field Measurements/Component Compliance |                       |      |                        |                             |      |
|-----------------------------------------|-----------------------|------|------------------------|-----------------------------|------|
| Compliance Description                  |                       | Data | Compliance Description |                             | Data |
| N/A                                     | Ramp Length (in)      | 48.5 | Yes                    | BlendTrans Slope (%)        | 4.5  |
| No                                      | Ramp Width (in)       | 47.0 | Yes                    | BlendTrans XSlope (%)       | 1.7  |
| N/A                                     | Flare Type LT         | N/A  | N/A                    | Flare Type RT               | N/A  |
| N/A                                     | Flare Slope LT (%)    | N/A  | N/A                    | Flare Slope RT (%)          | N/A  |
| N/A                                     | Flare Traversable LT? | N/A  | N/A                    | Flare Traversable RT?       | N/A  |
| N/A                                     | Landing Length (in)   | N/A  | N/A                    | DWS Provided?               | N/A  |
| N/A                                     | Landing Width (in)    | N/A  | N/A                    | DWS Contrast?               | N/A  |
| N/A                                     | Landing Slope (%)     | N/A  | N/A                    | DWS Length (in)             | N/A  |
| N/A                                     | Landing X Slope (%)   | N/A  | N/A                    | DWS Full Width?             | N/A  |
| N/A                                     | Landing Curb? (Y/N)   | N/A  | N/A                    | DWS Offset (in)             | N/A  |
| N/A                                     | Shared Landing?       | N/A  |                        |                             |      |
| N/A                                     | Gutter Ponding?       | N/A  | N/A                    | Gutter Slope (%)            | N/A  |
| N/A                                     | Gutter Lip Ht (in)    | N/A  | N/A                    | Gutter X Slope (%)          | N/A  |
| N/A                                     | Painted X Walk1?      | No   | N/A                    | Painted X Walk2?            | No   |
|                                         | X Walk 1 Direction    | To N |                        | X Walk 2 Direction          | То Е |
|                                         | X Walk 1 Width (in)   | N/A  |                        | X Walk 2 Width (in)         | N/A  |
|                                         | X Walk 1 Slope (%)    | 1.0  |                        | X Walk 2 Slope (%)          | 3.4  |
|                                         | X Walk 1 X Slope (%)  | 1.7  |                        | X Walk 2 X Slope (%)        | 3.2  |
| N/A                                     | Ramp inside XWalk1?   | N/A  | N/A                    | Ramp inside XWalk2?         | N/A  |
|                                         | Road Slope (%)        | 1.5  |                        | Clear Space?                | N/A  |
|                                         | Road X Slope (%)      | 3.8  | N/A                    | Clear Space to XWalk (in)   | N/A  |
| N/A                                     | Any Obstructions?     | N/A  | N/A                    | Storm Grate/Utility Hazard? | N/A  |
|                                         | Obstruction Type      |      |                        | Storm Grate/Utility Type    |      |
|                                         |                       | N/A  |                        |                             | N/A  |
|                                         |                       |      | Yes                    | Surface Condition? (G/P)    | Good |
|                                         |                       |      | No                     | Curb Slope (%)              | 11.2 |