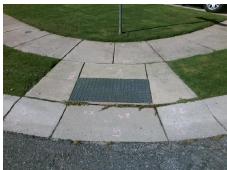

## Access Compliance Report Public Rights-of-Way (Curb Ramps)

Intersection ID: 9362 Main Street: DELTA\_LAKE\_DR Cross Street: ROCKMOOR\_RIDGE\_RD Location: SW

ADA ID: C20CD664D8FA Ramp Type: BlendTrans1 Initial Pass/Fail: Fail Overall Compliance: No Severity Score: 8.75

Surveyor Notes:
CURB LIP 1.5

PROW/ADA:
Not Found, R304.5.1

Total Cost: \$ 3200.00

| Field Measurements/Component Compliance |                       |      |                        |                             |      |
|-----------------------------------------|-----------------------|------|------------------------|-----------------------------|------|
| Compliance Description                  |                       | Data | Compliance Description |                             | Data |
| N/A                                     | Ramp Length (in)      | 48.5 | Yes                    | BlendTrans Slope (%)        | 4.5  |
| No                                      | Ramp Width (in)       | 47.0 | Yes                    | BlendTrans XSlope (%)       | 1.7  |
| N/A                                     | Flare Type LT         | N/A  | N/A                    | Flare Type RT               | N/A  |
| N/A                                     | Flare Slope LT (%)    | N/A  | N/A                    | Flare Slope RT (%)          | N/A  |
| N/A                                     | Flare Traversable LT? | N/A  | N/A                    | Flare Traversable RT?       | N/A  |
| N/A                                     | Landing Length (in)   | N/A  | N/A                    | DWS Provided?               | N/A  |
| N/A                                     | Landing Width (in)    | N/A  | N/A                    | DWS Contrast?               | N/A  |
| N/A                                     | Landing Slope (%)     | N/A  | N/A                    | DWS Length (in)             | N/A  |
| N/A                                     | Landing X Slope (%)   | N/A  | N/A                    | DWS Full Width?             | N/A  |
| N/A                                     | Landing Curb? (Y/N)   | N/A  | N/A                    | DWS Offset (in)             | N/A  |
| N/A                                     | Shared Landing?       | N/A  |                        |                             |      |
| N/A                                     | Gutter Ponding?       | N/A  | N/A                    | Gutter Slope (%)            | N/A  |
| N/A                                     | Gutter Lip Ht (in)    | N/A  | N/A                    | Gutter X Slope (%)          | N/A  |
| N/A                                     | Painted X Walk1?      | No   | N/A                    | Painted X Walk2?            | No   |
|                                         | X Walk 1 Direction    | To N |                        | X Walk 2 Direction          | То Е |
|                                         | X Walk 1 Width (in)   | N/A  |                        | X Walk 2 Width (in)         | N/A  |
|                                         | X Walk 1 Slope (%)    | 1.0  |                        | X Walk 2 Slope (%)          | 3.4  |
|                                         | X Walk 1 X Slope (%)  | 1.7  |                        | X Walk 2 X Slope (%)        | 3.2  |
| N/A                                     | Ramp inside XWalk1?   | N/A  | N/A                    | Ramp inside XWalk2?         | N/A  |
|                                         | Road Slope (%)        | 1.5  |                        | Clear Space?                | N/A  |
|                                         | Road X Slope (%)      | 3.8  | N/A                    | Clear Space to XWalk (in)   | N/A  |
| N/A                                     | Any Obstructions?     | N/A  | N/A                    | Storm Grate/Utility Hazard? | N/A  |
|                                         | Obstruction Type      |      |                        | Storm Grate/Utility Type    |      |
|                                         |                       | N/A  |                        |                             | N/A  |
|                                         |                       |      | Yes                    | Surface Condition? (G/P)    | Good |
|                                         |                       |      | No                     | Curb Slope (%)              | 11.2 |