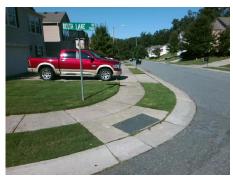

## Access Compliance Report Public Rights-of-Way (Curb Ramps)

Intersection ID: 9362 Main Street: DELTA\_LAKE\_DR Cross Street: ROCKMOOR\_RIDGE\_RD Location: SW

ADA ID: C20CD664D8FA Ramp Type: BlendTrans1 Initial Pass/Fail: Fail Overall Compliance: No Severity Score: 8.75

Surveyor Notes:
CURB LIP 1.5

PROW/ADA:
Not Found, R304.5.1

Total Cost: \$ 3200.00

| Field Measurements/Component Compliance |                       |      |                        |                             |      |
|-----------------------------------------|-----------------------|------|------------------------|-----------------------------|------|
| Compliance Description                  |                       | Data | Compliance Description |                             | Data |
| N/A                                     | Ramp Length (in)      | 48.5 | Yes                    | BlendTrans Slope (%)        | 4.5  |
| No                                      | Ramp Width (in)       | 47.0 | Yes                    | BlendTrans XSlope (%)       | 1.7  |
| N/A                                     | Flare Type LT         | N/A  | N/A                    | Flare Type RT               | N/A  |
| N/A                                     | Flare Slope LT (%)    | N/A  | N/A                    | Flare Slope RT (%)          | N/A  |
| N/A                                     | Flare Traversable LT? | N/A  | N/A                    | Flare Traversable RT?       | N/A  |
| N/A                                     | Landing Length (in)   | N/A  | N/A                    | DWS Provided?               | N/A  |
| N/A                                     | Landing Width (in)    | N/A  | N/A                    | DWS Contrast?               | N/A  |
| N/A                                     | Landing Slope (%)     | N/A  | N/A                    | DWS Length (in)             | N/A  |
| N/A                                     | Landing X Slope (%)   | N/A  | N/A                    | DWS Full Width?             | N/A  |
| N/A                                     | Landing Curb? (Y/N)   | N/A  | N/A                    | DWS Offset (in)             | N/A  |
| N/A                                     | Shared Landing?       | N/A  |                        |                             |      |
| N/A                                     | Gutter Ponding?       | N/A  | N/A                    | Gutter Slope (%)            | N/A  |
| N/A                                     | Gutter Lip Ht (in)    | N/A  | N/A                    | Gutter X Slope (%)          | N/A  |
| N/A                                     | Painted X Walk1?      | No   | N/A                    | Painted X Walk2?            | No   |
|                                         | X Walk 1 Direction    | To N |                        | X Walk 2 Direction          | То Е |
|                                         | X Walk 1 Width (in)   | N/A  |                        | X Walk 2 Width (in)         | N/A  |
|                                         | X Walk 1 Slope (%)    | 1.0  |                        | X Walk 2 Slope (%)          | 3.4  |
|                                         | X Walk 1 X Slope (%)  | 1.7  |                        | X Walk 2 X Slope (%)        | 3.2  |
| N/A                                     | Ramp inside XWalk1?   | N/A  | N/A                    | Ramp inside XWalk2?         | N/A  |
|                                         | Road Slope (%)        | 1.5  |                        | Clear Space?                | N/A  |
|                                         | Road X Slope (%)      | 3.8  | N/A                    | Clear Space to XWalk (in)   | N/A  |
| N/A                                     | Any Obstructions?     | N/A  | N/A                    | Storm Grate/Utility Hazard? | N/A  |
|                                         | Obstruction Type      |      |                        | Storm Grate/Utility Type    |      |
|                                         |                       | N/A  |                        |                             | N/A  |
|                                         |                       |      | Yes                    | Surface Condition? (G/P)    | Good |
|                                         |                       |      | No                     | Curb Slope (%)              | 11.2 |