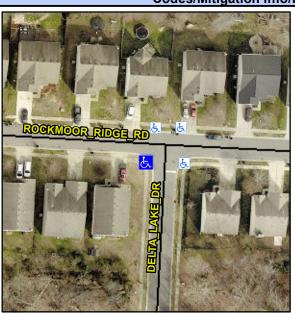

## Access Compliance Report Public Rights-of-Way (Curb Ramps)

Intersection ID: 9362 Main Street: DELTA\_LAKE\_DR Cross Street: ROCKMOOR\_RIDGE\_RD Location: SW

ADA ID: C20CD664D8FA Ramp Type: BlendTrans1 Initial Pass/Fail: Fail Overall Compliance: No Severity Score: 8.75

**Codes/Mitigation Info/Possible Solution** 

Field Measurements/Component Compliance

Street 1 Name
Stop Condition-Street 1
Street 2 Name
Stop Condition-Street 2

DELTA LAKE DR StopSign ROCKMOOR RIDGE RD None Remove & Replace Curb Ramp With
Two New Directional Ramps or
Equivalent.