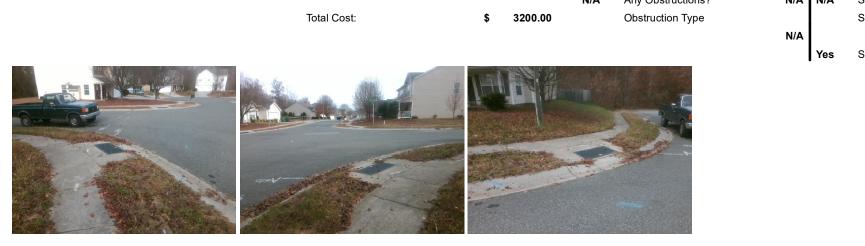

## Access Compliance Report Public Rights-of-Way (Curb Ramps)

| Intersection ID: 30004                  | Main Street: DAY_LILLY_LN |                               |        | treet:                                  | MANDY_PLACE_CT        | Location:       | SW                          |                             |      |
|-----------------------------------------|---------------------------|-------------------------------|--------|-----------------------------------------|-----------------------|-----------------|-----------------------------|-----------------------------|------|
| ADA ID: C21284CBA0EC                    | Ramp Type: PerpDiag       |                               |        | ass/Fa                                  | ail: Fail Overall C   | Severity Score: | 10                          |                             |      |
| Codes/Mitigation Info/Possible Solution |                           |                               |        | Field Measurements/Component Compliance |                       |                 |                             |                             |      |
|                                         |                           | Possible Solutions:           |        | Compliance Description                  |                       |                 | Data Compliance Description |                             |      |
|                                         |                           | Remove & Replace Curb Ramp W  | /ith   | N/A                                     | Ramp Length (in)      | 47.5            | Yes                         | Ramp Slope (%)              | 6.0  |
|                                         |                           | Two New Directional Ramps or  |        | No                                      | Ramp Width (in)       | 38.5            | No                          | Ramp XSlope (%)             | 4.8  |
|                                         |                           | Equivalent.                   |        | N/A                                     | Flare Type LT         | N/A             | N/A                         | Flare Type RT               | N/A  |
|                                         |                           |                               |        | N/A                                     | Flare Slope LT (%)    | N/A             | N/A                         | Flare Slope RT (%)          | N/A  |
|                                         |                           |                               |        | N/A                                     | Flare Traversable LT? | N/A             | N/A                         | Flare Traversable RT?       | N/A  |
| <u>6</u>                                |                           |                               |        | N/A                                     | Landing Length (in)   | N/A             | N/A                         | DWS Provided?               | N/A  |
| MANDY PLACE OU                          |                           |                               |        | N/A                                     | Landing Width (in)    | N/A             | N/A                         | DWS Contrast?               | N/A  |
|                                         |                           | N/A                           |        | N/A                                     | Landing Slope (%)     | N/A             | N/A                         | DWS Length (in)             | N/A  |
|                                         |                           |                               |        | N/A                                     | Landing X Slope (%)   | N/A             | N/A                         | DWS Full Width?             | N/A  |
|                                         |                           |                               |        | N/A                                     | Landing Curb? (Y/N)   | N/A             | N/A                         | DWS Offset (in)             | N/A  |
|                                         |                           |                               |        | N/A                                     | Shared Landing?       | N/A             |                             | 2                           |      |
|                                         |                           | PROW/ADA:                     |        | N/A                                     | Gutter Ponding?       | N/A             | N/A                         | Gutter Slope (%)            | N/A  |
| 11 - T- 1                               |                           |                               |        | N/A                                     | Gutter Lip Ht (in)    | N/A             | N/A                         | Gutter X Slope (%)          | N/A  |
|                                         |                           | Not Found, R304.5.1, R304.5.3 |        | N/A                                     | Painted X Walk1?      | No              | N/A                         | Painted X Walk2?            | No   |
|                                         |                           |                               |        | 11/4                                    | X Walk 1 Direction    | To E            |                             | X Walk 2 Direction          | To N |
|                                         |                           |                               |        | N/A                                     |                       | -               | N/A                         |                             | N/A  |
| Christel & Norma                        |                           | 1                             |        | N/A                                     | X Walk 1 Width (in)   | N/A             | N/A                         | X Walk 2 Width (in)         |      |
| Street 1 Name                           | DAY LILLY LN              |                               |        |                                         | X Walk 1 Slope (%)    | 2.5             |                             | X Walk 2 Slope (%)          | 1.6  |
| Stop Condition-Street 2                 | None                      |                               |        |                                         | X Walk 1 X Slope (%)  | 3.2             |                             | X Walk 2 X Slope (%)        | 2.6  |
| Street 2 Name                           | MANDY PL CT               |                               |        | N/A                                     | Ramp inside XWalk1?   | N/A             | N/A                         | Ramp inside XWalk2?         | N/A  |
| Stop Condition-Street 1                 | None                      |                               |        |                                         | Road Slope (%)        | 4.0             | N/A                         | Clear Space?                | N/A  |
|                                         |                           |                               |        |                                         | Road X Slope (%)      | 1.0             | N/A                         | Clear Space to XWalk (in)   | N/A  |
|                                         |                           |                               |        | N/A                                     | Any Obstructions?     | N/A             | N/A                         | Storm Grate/Utility Hazard? | N/A  |
|                                         |                           | Total Cost: \$ 32             | 200.00 |                                         | Obstruction Type      |                 |                             | Storm Grate/Utility Type    |      |
|                                         |                           |                               |        |                                         |                       | N/A             |                             |                             | N/A  |