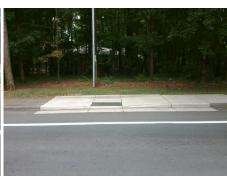

## Field Measurements/Component Compliance

Street 1 Name
SCALEYBARK RD
Stop Condition-Street 1
None
Street 2 Name
N/A
Stop Condition-Street 2
N/A

Possible Solutions:

Remove & Replace Entire Ramp.

Surveyor Notes:

N/A

PROW/ADA:

R304.3.2

Total Cost: \$ 1600.00

| Data | Compliance Description      |     | oliance Description Data |                      | Comp |
|------|-----------------------------|-----|--------------------------|----------------------|------|
| 72.0 | Ramp Length RT (in)         | N/A | N/A                      | Ramp Length LT (in)  | N/A  |
| 60.0 | Ramp Width RT (in)          | Yes | N/A                      | Ramp Width LT (in)   | N/A  |
| 9.7  | Ramp Slope RT (%)           | No  | N/A                      | Ramp Slope LT (%)    | N/A  |
| 1.9  | Ramp XSlope RT (%)          | Yes | N/A                      | Ramp XSlope LT (%)   | N/A  |
| N/A  | DWS Provided?               | N/A | N/A                      | Landing Length (in)  | N/A  |
| N/A  | DWS Contrast?               | N/A | N/A                      | Landing Width (in)   | N/A  |
| N/A  | DWS Length (in)             | N/A | N/A                      | Landing Slope (%)    | N/A  |
| N/A  | DWS Full Width?             | N/A | N/A                      | Landing X Slope (%)  | N/A  |
| N/A  | DWS Offset (in)             | N/A | N/A                      | Landing Curb? (Y/N)  | N/A  |
|      |                             |     | N/A                      | Shared Landing?      | N/A  |
| N/A  | Gutter Slope (%)            | N/A | N/A                      | Gutter Ponding?      | N/A  |
| N/A  | Gutter X Slope (%)          | N/A | N/A                      | Gutter Lip Ht (in)   | N/A  |
| N/A  | Painted X Walk2?            | N/A | No                       | Painted X Walk1?     | N/A  |
| N/A  | X Walk 2 Direction          |     | To NE                    | X Walk 1 Direction   |      |
| N/A  | X Walk 2 Width (in)         | N/A | N/A                      | X Walk 1 Width (in)  | N/A  |
| N/A  | X Walk 2 Slope (%)          |     | 2.0                      | X Walk 1 Slope (%)   |      |
| N/A  | X Walk 2 X Slope (%)        |     | 2.6                      | X Walk 1 X Slope (%) |      |
| N/A  | Ramp inside XWalk2?         | N/A | N/A                      | Ramp inside XWalk1?  | N/A  |
| N/A  | Clear Space?                | N/A | N/A                      | Road Slope (%)       |      |
| N/A  | Clear Space to XWalk (in)   | N/A | N/A                      | Road X Slope (%)     |      |
| N/A  | Storm Grate/Utility Hazard? | N/A | N/A                      | Any Obstructions?    | N/A  |
|      | Storm Grate/Utility Type    |     |                          | Obstruction Type     |      |
| N/A  |                             |     | N/A                      |                      |      |
| Good | Surface Condition? (G/P)    | Yes |                          |                      |      |
| 14.5 | Curb Slope (%)              | N/A |                          |                      |      |