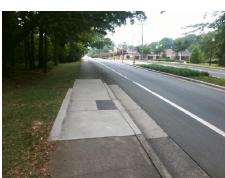

## Field Measurements/Component Compliance

Street 1 Name
SCALEYBARK RD
Stop Condition-Street 1
None
Street 2 Name
N/A
Stop Condition-Street 2
N/A

Possible Solutions:

Remove & Replace Entire Ramp.

Surveyor Notes:

N/A

PROW/ADA:

R304.3.2

Total Cost: \$ 1600.00

| Data | Compliance Description      |     | oliance Description Data |                      | Comp |
|------|-----------------------------|-----|--------------------------|----------------------|------|
| 72.0 | Ramp Length RT (in)         | N/A | N/A                      | Ramp Length LT (in)  | N/A  |
| 60.0 | Ramp Width RT (in)          | Yes | N/A                      | Ramp Width LT (in)   | N/A  |
| 9.7  | Ramp Slope RT (%)           | No  | N/A                      | Ramp Slope LT (%)    | N/A  |
| 1.9  | Ramp XSlope RT (%)          | Yes | N/A                      | Ramp XSlope LT (%)   | N/A  |
| N/A  | DWS Provided?               | N/A | N/A                      | Landing Length (in)  | N/A  |
| N/A  | DWS Contrast?               | N/A | N/A                      | Landing Width (in)   | N/A  |
| N/A  | DWS Length (in)             | N/A | N/A                      | Landing Slope (%)    | N/A  |
| N/A  | DWS Full Width?             | N/A | N/A                      | Landing X Slope (%)  | N/A  |
| N/A  | DWS Offset (in)             | N/A | N/A                      | Landing Curb? (Y/N)  | N/A  |
|      |                             |     | N/A                      | Shared Landing?      | N/A  |
| N/A  | Gutter Slope (%)            | N/A | N/A                      | Gutter Ponding?      | N/A  |
| N/A  | Gutter X Slope (%)          | N/A | N/A                      | Gutter Lip Ht (in)   | N/A  |
| N/A  | Painted X Walk2?            | N/A | No                       | Painted X Walk1?     | N/A  |
| N/A  | X Walk 2 Direction          |     | To NE                    | X Walk 1 Direction   |      |
| N/A  | X Walk 2 Width (in)         | N/A | N/A                      | X Walk 1 Width (in)  | N/A  |
| N/A  | X Walk 2 Slope (%)          |     | 2.0                      | X Walk 1 Slope (%)   |      |
| N/A  | X Walk 2 X Slope (%)        |     | 2.6                      | X Walk 1 X Slope (%) |      |
| N/A  | Ramp inside XWalk2?         | N/A | N/A                      | Ramp inside XWalk1?  | N/A  |
| N/A  | Clear Space?                | N/A | N/A                      | Road Slope (%)       |      |
| N/A  | Clear Space to XWalk (in)   | N/A | N/A                      | Road X Slope (%)     |      |
| N/A  | Storm Grate/Utility Hazard? | N/A | N/A                      | Any Obstructions?    | N/A  |
|      | Storm Grate/Utility Type    |     |                          | Obstruction Type     |      |
| N/A  |                             |     | N/A                      |                      |      |
| Good | Surface Condition? (G/P)    | Yes |                          |                      |      |
| 14.5 | Curb Slope (%)              | N/A |                          |                      |      |