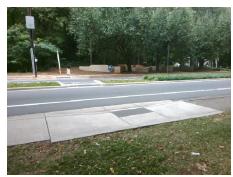

## Field Measurements/Component Compliance

Street 1 Name
SCALEYBARK RD
Stop Condition-Street 1
None
Street 2 Name
N/A
Stop Condition-Street 2
N/A

Possible Solutions:

Remove & Replace Entire Ramp.

Surveyor Notes:

N/A

PROW/ADA:

R304.3.2

Total Cost: \$ 1600.00

| Data | Compliance Description      |     | oliance Description Data |                      | Comp |
|------|-----------------------------|-----|--------------------------|----------------------|------|
| 72.0 | Ramp Length RT (in)         | N/A | N/A                      | Ramp Length LT (in)  | N/A  |
| 60.0 | Ramp Width RT (in)          | Yes | N/A                      | Ramp Width LT (in)   | N/A  |
| 9.7  | Ramp Slope RT (%)           | No  | N/A                      | Ramp Slope LT (%)    | N/A  |
| 1.9  | Ramp XSlope RT (%)          | Yes | N/A                      | Ramp XSlope LT (%)   | N/A  |
| N/A  | DWS Provided?               | N/A | N/A                      | Landing Length (in)  | N/A  |
| N/A  | DWS Contrast?               | N/A | N/A                      | Landing Width (in)   | N/A  |
| N/A  | DWS Length (in)             | N/A | N/A                      | Landing Slope (%)    | N/A  |
| N/A  | DWS Full Width?             | N/A | N/A                      | Landing X Slope (%)  | N/A  |
| N/A  | DWS Offset (in)             | N/A | N/A                      | Landing Curb? (Y/N)  | N/A  |
|      |                             |     | N/A                      | Shared Landing?      | N/A  |
| N/A  | Gutter Slope (%)            | N/A | N/A                      | Gutter Ponding?      | N/A  |
| N/A  | Gutter X Slope (%)          | N/A | N/A                      | Gutter Lip Ht (in)   | N/A  |
| N/A  | Painted X Walk2?            | N/A | No                       | Painted X Walk1?     | N/A  |
| N/A  | X Walk 2 Direction          |     | To NE                    | X Walk 1 Direction   |      |
| N/A  | X Walk 2 Width (in)         | N/A | N/A                      | X Walk 1 Width (in)  | N/A  |
| N/A  | X Walk 2 Slope (%)          |     | 2.0                      | X Walk 1 Slope (%)   |      |
| N/A  | X Walk 2 X Slope (%)        |     | 2.6                      | X Walk 1 X Slope (%) |      |
| N/A  | Ramp inside XWalk2?         | N/A | N/A                      | Ramp inside XWalk1?  | N/A  |
| N/A  | Clear Space?                | N/A | N/A                      | Road Slope (%)       |      |
| N/A  | Clear Space to XWalk (in)   | N/A | N/A                      | Road X Slope (%)     |      |
| N/A  | Storm Grate/Utility Hazard? | N/A | N/A                      | Any Obstructions?    | N/A  |
|      | Storm Grate/Utility Type    |     |                          | Obstruction Type     |      |
| N/A  |                             |     | N/A                      |                      |      |
| Good | Surface Condition? (G/P)    | Yes |                          |                      |      |
| 14.5 | Curb Slope (%)              | N/A |                          |                      |      |