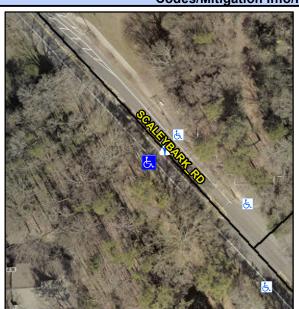

## Access Compliance Report Public Rights-of-Way (Curb Ramps)

Intersection ID: 10037388Main Street:SCALEYBARK\_RDCross Street:N/ALocation:SWADA ID: C2131D94FB9DRamp Type:ParaInitial Pass/Fail:FailOverall Compliance:NoSeverity Score:12.5

## Field Measurements/Component Compliance

Street 1 Name
SCALEYBARK RD
Stop Condition-Street 1
None
Street 2 Name
N/A
Stop Condition-Street 2
N/A

Possible Solutions:

Remove & Replace Entire Ramp.

Surveyor Notes: