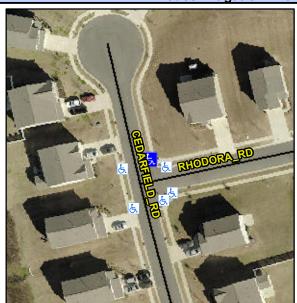

## **Access Compliance Report Public Rights-of-Way** (Curb Ramps)

Intersection ID: 50602 Main Street: RHODORA\_RD **Cross Street: CEDARFIELD RD** Location: NE **Overall Compliance: No** ADA ID: C21D652790EF Ramp Type: Perp Initial Pass/Fail: Fail **Severity Score:** 22.5