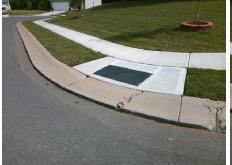

## **Field Measurements/Component Compliance**

**CEDARFIELD RD** Street 1 Name Stop Condition-Street 2 None Street 2 Name N/A Stop Condition-Street 1 N/A

| 10.00              | Possible Solutions:             |  |  |  |  |  |  |  |
|--------------------|---------------------------------|--|--|--|--|--|--|--|
| Oliver !           | Remove & Replace Entire Ramp.   |  |  |  |  |  |  |  |
| 111.00             |                                 |  |  |  |  |  |  |  |
|                    |                                 |  |  |  |  |  |  |  |
|                    |                                 |  |  |  |  |  |  |  |
|                    |                                 |  |  |  |  |  |  |  |
| Service Control    |                                 |  |  |  |  |  |  |  |
| 4                  | Surveyor Notes:                 |  |  |  |  |  |  |  |
|                    | N/A                             |  |  |  |  |  |  |  |
| 55                 | 1477                            |  |  |  |  |  |  |  |
| dent.              |                                 |  |  |  |  |  |  |  |
| S. STATES          |                                 |  |  |  |  |  |  |  |
| THE REAL PROPERTY. | PROW/ADA:                       |  |  |  |  |  |  |  |
|                    | Not Found, R304.5.1, R304.2.2   |  |  |  |  |  |  |  |
| 1                  | Not i odiid, 1304.5.1, 1304.2.2 |  |  |  |  |  |  |  |
|                    |                                 |  |  |  |  |  |  |  |
| 1                  |                                 |  |  |  |  |  |  |  |
|                    |                                 |  |  |  |  |  |  |  |
|                    |                                 |  |  |  |  |  |  |  |
|                    |                                 |  |  |  |  |  |  |  |
|                    |                                 |  |  |  |  |  |  |  |

|             |                |      |         | N/A |
|-------------|----------------|------|---------|-----|
|             |                |      |         | N/A |
|             |                |      |         | N/A |
| PROW/ADA:   |                | N/A  |         |     |
| Not Found,  | R304.5.1, R304 | .2.2 |         | N/A |
|             |                |      |         | N/A |
|             |                |      |         | N/A |
|             |                |      |         | N/A |
| Total Cost: |                | \$   | 1850.00 | N/A |
| 10101 0031. |                | Ψ    | 1000.00 |     |
|             |                |      |         |     |

| Compliance Description |                       |      | Comp | liance Description          | Data |  |
|------------------------|-----------------------|------|------|-----------------------------|------|--|
| N/A                    | N/A Ramp Length (in)  |      | No   | Ramp Slope (%)              | 9.5  |  |
| No                     | Ramp Width (in)       | 47.0 | Yes  | Ramp XSlope (%)             | 3.4  |  |
| N/A                    | Flare Type LT         | N/A  | N/A  | Flare Type RT               | N/A  |  |
| N/A                    | Flare Slope LT (%)    | N/A  | N/A  | Flare Slope RT (%)          | N/A  |  |
| N/A                    | Flare Traversable LT? | N/A  | N/A  | Flare Traversable RT?       | N/A  |  |
| N/A                    | Landing Length (in)   | N/A  | N/A  | DWS Provided?               | N/A  |  |
| N/A                    | Landing Width (in)    | N/A  | N/A  | DWS Contrast?               | N/A  |  |
| N/A                    | Landing Slope (%)     | N/A  | N/A  | DWS Length (in)             | N/A  |  |
| N/A                    | Landing X Slope (%)   | N/A  | N/A  | DWS Full Width?             | N/A  |  |
| N/A                    | Landing Curb? (Y/N)   | N/A  | N/A  | DWS Offset (in)             | N/A  |  |
| N/A                    | Shared Landing?       | N/A  |      |                             |      |  |
| N/A                    | Gutter Ponding?       | N/A  | N/A  | Gutter Slope (%)            | N/A  |  |
| N/A                    | Gutter Lip Ht (in)    | N/A  | N/A  | Gutter X Slope (%)          | N/A  |  |
| N/A                    | Painted X Walk1?      | No   | N/A  | Painted X Walk2?            | N/A  |  |
|                        | X Walk 1 Direction    | To W |      | X Walk 2 Direction          | N/A  |  |
| N/A                    | X Walk 1 Width (in)   | N/A  | N/A  | X Walk 2 Width (in)         | N/A  |  |
|                        | X Walk 1 Slope (%)    | 2.9  |      | X Walk 2 Slope (%)          | N/A  |  |
|                        | X Walk 1 X Slope (%)  | 4.2  |      | X Walk 2 X Slope (%)        | N/A  |  |
| N/A                    | Ramp inside XWalk1?   | N/A  | N/A  | Ramp inside XWalk2?         | N/A  |  |
|                        | Road Slope (%)        | 4.2  | N/A  | Clear Space?                | N/A  |  |
|                        | Road X Slope (%)      | 2.9  | N/A  | Clear Space to XWalk (in)   | N/A  |  |
| N/A                    | Any Obstructions?     | N/A  | N/A  | Storm Grate/Utility Hazard? | N/A  |  |
|                        | Obstruction Type      |      |      | Storm Grate/Utility Type    |      |  |
|                        |                       | N/A  |      |                             | N/A  |  |
|                        |                       |      | Yes  | Surface Condition? (G/P)    | Good |  |