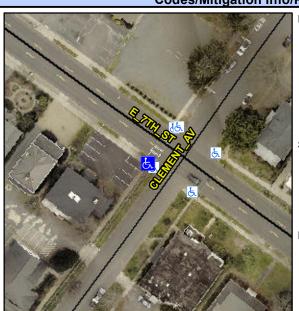

## Access Compliance Report Public Rights-of-Way (Curb Ramps)

Intersection ID: 13891 Main Street: CLEMENT\_AV Cross Street: E\_7TH\_ST Location: W

ADA ID: C21E34103A96 Ramp Type: Perp Initial Pass/Fail: Fail Overall Compliance: No Severity Score: 13.75

## Field Measurements/Component Compliance

Street 1 Name E 7TH ST
Stop Condition-Street 2 Signal
Street 2 Name N/A
Stop Condition-Street 1 N/A

| 200  | Possible Solutions:           |
|------|-------------------------------|
| - Ac | Remove & Replace Entire Ramp. |
|      | Surveyor Notes:               |
|      | N/A                           |
| •    | PROW/ADA:                     |
|      | R304.2.2, R304.5.3            |
|      |                               |