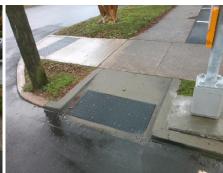

## Access Compliance Report Public Rights-of-Way (Curb Ramps)

Intersection ID: 13891 Main Street: CLEMENT\_AV Cross Street: E\_7TH\_ST Location: W

ADA ID: C21E34103A96 Ramp Type: Perp Initial Pass/Fail: Fail Overall Compliance: No Severity Score: 13.75

## Field Measurements/Component Compliance

Street 1 Name E 7TH ST
Stop Condition-Street 2 Signal
Street 2 Name N/A
Stop Condition-Street 1 N/A

| 200  | Possible Solutions:           |
|------|-------------------------------|
| - Ac | Remove & Replace Entire Ramp. |
|      | Surveyor Notes:               |
|      | N/A                           |
| •    | PROW/ADA:                     |
|      | R304.2.2, R304.5.3            |
|      |                               |

Total Cost:

1850.00

| Fleid Measurements/Component Compliance |                       |       |                        |                             |      |  |  |  |
|-----------------------------------------|-----------------------|-------|------------------------|-----------------------------|------|--|--|--|
| Compliance Description                  |                       | Data  | Compliance Description |                             | Data |  |  |  |
| N/A                                     | Ramp Length (in)      | 55.0  | No                     | Ramp Slope (%)              | 8.8  |  |  |  |
| Yes                                     | Ramp Width (in)       | 55.0  | No                     | Ramp XSlope (%)             | 4.8  |  |  |  |
| N/A                                     | Flare Type LT         | N/A   | N/A                    | Flare Type RT               | N/A  |  |  |  |
| N/A                                     | Flare Slope LT (%)    | N/A   | N/A                    | Flare Slope RT (%)          | N/A  |  |  |  |
| N/A                                     | Flare Traversable LT? | N/A   | N/A                    | Flare Traversable RT?       | N/A  |  |  |  |
| N/A                                     | Landing Length (in)   | N/A   | N/A                    | DWS Provided?               | N/A  |  |  |  |
| N/A                                     | Landing Width (in)    | N/A   | N/A                    | DWS Contrast?               | N/A  |  |  |  |
| N/A                                     | Landing Slope (%)     | N/A   | N/A                    | DWS Length (in)             | N/A  |  |  |  |
| N/A                                     | Landing X Slope (%)   | N/A   | N/A                    | DWS Full Width?             | N/A  |  |  |  |
| N/A                                     | Landing Curb? (Y/N)   | N/A   | N/A                    | DWS Offset (in)             | N/A  |  |  |  |
| N/A                                     | Shared Landing?       | N/A   |                        |                             |      |  |  |  |
| N/A                                     | Gutter Ponding?       | N/A   | N/A                    | Gutter Slope (%)            | N/A  |  |  |  |
| N/A                                     | Gutter Lip Ht (in)    | N/A   | N/A                    | Gutter X Slope (%)          | N/A  |  |  |  |
| N/A                                     | Painted X Walk1?      | Yes   | N/A                    | Painted X Walk2?            | N/A  |  |  |  |
|                                         | X Walk 1 Direction    | To NE |                        | X Walk 2 Direction          | N/A  |  |  |  |
| N/A                                     | X Walk 1 Width (in)   | 111.0 | N/A                    | X Walk 2 Width (in)         | N/A  |  |  |  |
|                                         | X Walk 1 Slope (%)    | 2.6   |                        | X Walk 2 Slope (%)          | N/A  |  |  |  |
|                                         | X Walk 1 X Slope (%)  | 3.6   |                        | X Walk 2 X Slope (%)        | N/A  |  |  |  |
| N/A                                     | Ramp inside XWalk1?   | Yes   | N/A                    | Ramp inside XWalk2?         | N/A  |  |  |  |
|                                         | Road Slope (%)        | N/A   | N/A                    | Clear Space?                | N/A  |  |  |  |
|                                         | Road X Slope (%)      | N/A   | N/A                    | Clear Space to XWalk (in)   | N/A  |  |  |  |
| N/A                                     | Any Obstructions?     | N/A   | N/A                    | Storm Grate/Utility Hazard? | N/A  |  |  |  |
|                                         | Obstruction Type      |       |                        | Storm Grate/Utility Type    |      |  |  |  |
|                                         |                       | N/A   |                        |                             | N/A  |  |  |  |
|                                         |                       |       | Yes                    | Surface Condition? (G/P)    | Good |  |  |  |