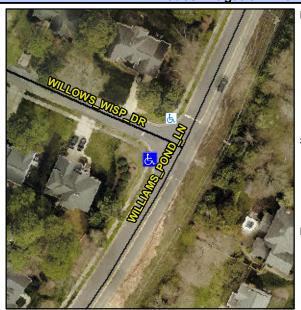

## Access Compliance Report Public Rights-of-Way (Curb Ramps)

N/A

Good

Surface Condition? (G/P)

Intersection ID: 27419 Main Street: WILLIAMS\_POND\_LN Cross Street: WILLOWS\_WISP\_DR Location: W

ADA ID: C21F8746D402 Ramp Type: PerpDiag Initial Pass/Fail: Fail Overall Compliance: No Severity Score: 22.5