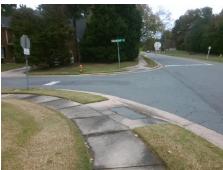

## Access Compliance Report Public Rights-of-Way (Curb Ramps)

N/A

Good

Surface Condition? (G/P)

Intersection ID: 27419 Main Street: WILLIAMS\_POND\_LN Cross Street: WILLOWS\_WISP\_DR Location: W

ADA ID: C21F8746D402 Ramp Type: PerpDiag Initial Pass/Fail: Fail Overall Compliance: No Severity Score: 22.5

## Field Measurements/Component Compliance

Street 1 Name
Stop Condition-Street 2
Street 2 Name
Stop Condition-Street 1

WILLIAMS POND LN StopSign WILLOWS WISP DR StopSign Possible Solutions:

Remove & Replace Curb Ramp With Two New Directional Ramps or Equivalent.