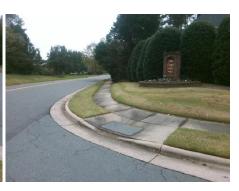

## Access Compliance Report Public Rights-of-Way (Curb Ramps)

N/A

Good

Surface Condition? (G/P)

Intersection ID: 27419 Main Street: WILLIAMS\_POND\_LN Cross Street: WILLOWS\_WISP\_DR Location: W

ADA ID: C21F8746D402 Ramp Type: PerpDiag Initial Pass/Fail: Fail Overall Compliance: No Severity Score: 22.5

## Field Measurements/Component Compliance

Street 1 Name
Stop Condition-Street 2
Street 2 Name
Stop Condition-Street 1

WILLIAMS POND LN StopSign WILLOWS WISP DR StopSign Possible Solutions:

Remove & Replace Curb Ramp With Two New Directional Ramps or Equivalent.