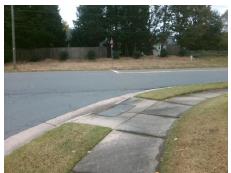

## Access Compliance Report Public Rights-of-Way (Curb Ramps)

N/A

Good

Surface Condition? (G/P)

Intersection ID: 27419 Main Street: WILLIAMS\_POND\_LN Cross Street: WILLOWS\_WISP\_DR Location: W

ADA ID: C21F8746D402 Ramp Type: PerpDiag Initial Pass/Fail: Fail Overall Compliance: No Severity Score: 22.5

## Field Measurements/Component Compliance

Street 1 Name
Stop Condition-Street 2
Street 2 Name
Stop Condition-Street 1

WILLIAMS POND LN StopSign WILLOWS WISP DR StopSign Possible Solutions:

Remove & Replace Curb Ramp With Two New Directional Ramps or Equivalent.