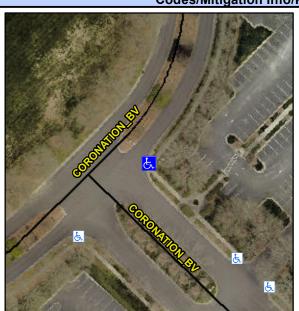

## Access Compliance Report Public Rights-of-Way (Curb Ramps)

Intersection ID: 21027 Main Street: CORONATION\_BV Cross Street: N/A Location:

ADA ID: C220BCD42842 Ramp Type: PerpDiag Initial Pass/Fail: Fail Overall Compliance: No Severity Score: 13.75

## Field Measurements/Component Compliance

Street 1 Name
Stop Condition-Street 2
Street 2 Name
Stop Condition-Street 1

CORONATION BV
None
CORONATION BV
StopSign

Possible Solutions:

Remove & Replace Curb Ramp With Two New Directional Ramps or Equivalent.