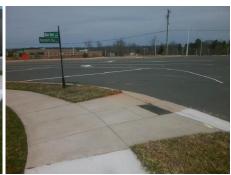

## Field Measurements/Component Compliance

Street 1 Name INVERNESS BAY RD
Stop Condition-Street 2 StopSign
Street 2 Name DIXIE RIVER RD
Stop Condition-Street 1 None

Total Cost: \$ 3200.00

| Fleid Measurements/Component Compliance |                       |      |                        |                             |       |
|-----------------------------------------|-----------------------|------|------------------------|-----------------------------|-------|
| Compliance Description                  |                       | Data | Compliance Description |                             | Data  |
| N/A                                     | Ramp Length (in)      | 96.0 | No                     | Ramp Slope (%)              | 9.9   |
| Yes                                     | Ramp Width (in)       | 48.0 | Yes                    | Ramp XSlope (%)             | 1.5   |
| N/A                                     | Flare Type LT         | N/A  | N/A                    | Flare Type RT               | N/A   |
| N/A                                     | Flare Slope LT (%)    | N/A  | N/A                    | Flare Slope RT (%)          | N/A   |
| N/A                                     | Flare Traversable LT? | N/A  | N/A                    | Flare Traversable RT?       | N/A   |
| N/A                                     | Landing Length (in)   | N/A  | N/A                    | DWS Provided?               | N/A   |
| N/A                                     | Landing Width (in)    | N/A  | N/A                    | DWS Contrast?               | N/A   |
| N/A                                     | Landing Slope (%)     | N/A  | N/A                    | DWS Length (in)             | N/A   |
| N/A                                     | Landing X Slope (%)   | N/A  | N/A                    | DWS Full Width?             | N/A   |
| N/A                                     | Landing Curb? (Y/N)   | N/A  | N/A                    | DWS Offset (in)             | N/A   |
| N/A                                     | Shared Landing?       | N/A  |                        |                             |       |
| N/A                                     | Gutter Ponding?       | N/A  | N/A                    | Gutter Slope (%)            | N/A   |
| N/A                                     | Gutter Lip Ht (in)    | 1.0  | N/A                    | Gutter X Slope (%)          | N/A   |
| N/A                                     | Painted X Walk1?      | No   | N/A                    | Painted X Walk2?            | No    |
|                                         | X Walk 1 Direction    | To E |                        | X Walk 2 Direction          | To NE |
| N/A                                     | X Walk 1 Width (in)   | N/A  | N/A                    | X Walk 2 Width (in)         | N/A   |
|                                         | X Walk 1 Slope (%)    | 1.4  |                        | X Walk 2 Slope (%)          | 1.7   |
|                                         | X Walk 1 X Slope (%)  | 2.5  |                        | X Walk 2 X Slope (%)        | 0.1   |
| N/A                                     | Ramp inside XWalk1?   | N/A  | N/A                    | Ramp inside XWalk2?         | N/A   |
|                                         | Road Slope (%)        | 0.7  | N/A                    | Clear Space?                | N/A   |
|                                         | Road X Slope (%)      | 1.9  | N/A                    | Clear Space to XWalk (in)   | N/A   |
| N/A                                     | Any Obstructions?     | N/A  | N/A                    | Storm Grate/Utility Hazard? | N/A   |
|                                         | Obstruction Type      |      |                        | Storm Grate/Utility Type    |       |
|                                         |                       | N/A  |                        |                             | N/A   |
|                                         |                       |      | Yes                    | Surface Condition? (G/P)    | Good  |