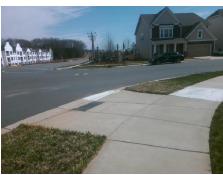

## Field Measurements/Component Compliance

Street 1 Name INVERNESS BAY RD
Stop Condition-Street 2 StopSign
Street 2 Name DIXIE RIVER RD
Stop Condition-Street 1 None

Total Cost: \$ 3200.00

| Fleid Measurements/Component Compliance |                       |      |                        |                             |       |
|-----------------------------------------|-----------------------|------|------------------------|-----------------------------|-------|
| Compliance Description                  |                       | Data | Compliance Description |                             | Data  |
| N/A                                     | Ramp Length (in)      | 96.0 | No                     | Ramp Slope (%)              | 9.9   |
| Yes                                     | Ramp Width (in)       | 48.0 | Yes                    | Ramp XSlope (%)             | 1.5   |
| N/A                                     | Flare Type LT         | N/A  | N/A                    | Flare Type RT               | N/A   |
| N/A                                     | Flare Slope LT (%)    | N/A  | N/A                    | Flare Slope RT (%)          | N/A   |
| N/A                                     | Flare Traversable LT? | N/A  | N/A                    | Flare Traversable RT?       | N/A   |
| N/A                                     | Landing Length (in)   | N/A  | N/A                    | DWS Provided?               | N/A   |
| N/A                                     | Landing Width (in)    | N/A  | N/A                    | DWS Contrast?               | N/A   |
| N/A                                     | Landing Slope (%)     | N/A  | N/A                    | DWS Length (in)             | N/A   |
| N/A                                     | Landing X Slope (%)   | N/A  | N/A                    | DWS Full Width?             | N/A   |
| N/A                                     | Landing Curb? (Y/N)   | N/A  | N/A                    | DWS Offset (in)             | N/A   |
| N/A                                     | Shared Landing?       | N/A  |                        |                             |       |
| N/A                                     | Gutter Ponding?       | N/A  | N/A                    | Gutter Slope (%)            | N/A   |
| N/A                                     | Gutter Lip Ht (in)    | 1.0  | N/A                    | Gutter X Slope (%)          | N/A   |
| N/A                                     | Painted X Walk1?      | No   | N/A                    | Painted X Walk2?            | No    |
|                                         | X Walk 1 Direction    | To E |                        | X Walk 2 Direction          | To NE |
| N/A                                     | X Walk 1 Width (in)   | N/A  | N/A                    | X Walk 2 Width (in)         | N/A   |
|                                         | X Walk 1 Slope (%)    | 1.4  |                        | X Walk 2 Slope (%)          | 1.7   |
|                                         | X Walk 1 X Slope (%)  | 2.5  |                        | X Walk 2 X Slope (%)        | 0.1   |
| N/A                                     | Ramp inside XWalk1?   | N/A  | N/A                    | Ramp inside XWalk2?         | N/A   |
|                                         | Road Slope (%)        | 0.7  | N/A                    | Clear Space?                | N/A   |
|                                         | Road X Slope (%)      | 1.9  | N/A                    | Clear Space to XWalk (in)   | N/A   |
| N/A                                     | Any Obstructions?     | N/A  | N/A                    | Storm Grate/Utility Hazard? | N/A   |
|                                         | Obstruction Type      |      |                        | Storm Grate/Utility Type    |       |
|                                         |                       | N/A  |                        |                             | N/A   |
|                                         |                       |      | Yes                    | Surface Condition? (G/P)    | Good  |