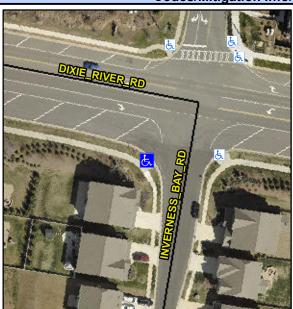

## Access Compliance Report Public Rights-of-Way (Curb Ramps)

Intersection ID: N/A Main Street: DIXIE\_RIVER\_RD Cross Street: INVERNESS\_BAY\_RD Location: SW

ADA ID: C220EBFB9749 Ramp Type: PerpDiag Initial Pass/Fail: Fail Overall Compliance: No Severity Score: 12.5