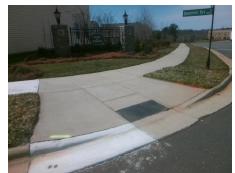

## Field Measurements/Component Compliance

Street 1 Name INVERNESS BAY RD
Stop Condition-Street 2 StopSign
Street 2 Name DIXIE RIVER RD
Stop Condition-Street 1 None

Total Cost: \$ 3200.00

| Fleid Measurements/Component Compliance |                       |      |                        |                             |       |
|-----------------------------------------|-----------------------|------|------------------------|-----------------------------|-------|
| Compliance Description                  |                       | Data | Compliance Description |                             | Data  |
| N/A                                     | Ramp Length (in)      | 96.0 | No                     | Ramp Slope (%)              | 9.9   |
| Yes                                     | Ramp Width (in)       | 48.0 | Yes                    | Ramp XSlope (%)             | 1.5   |
| N/A                                     | Flare Type LT         | N/A  | N/A                    | Flare Type RT               | N/A   |
| N/A                                     | Flare Slope LT (%)    | N/A  | N/A                    | Flare Slope RT (%)          | N/A   |
| N/A                                     | Flare Traversable LT? | N/A  | N/A                    | Flare Traversable RT?       | N/A   |
| N/A                                     | Landing Length (in)   | N/A  | N/A                    | DWS Provided?               | N/A   |
| N/A                                     | Landing Width (in)    | N/A  | N/A                    | DWS Contrast?               | N/A   |
| N/A                                     | Landing Slope (%)     | N/A  | N/A                    | DWS Length (in)             | N/A   |
| N/A                                     | Landing X Slope (%)   | N/A  | N/A                    | DWS Full Width?             | N/A   |
| N/A                                     | Landing Curb? (Y/N)   | N/A  | N/A                    | DWS Offset (in)             | N/A   |
| N/A                                     | Shared Landing?       | N/A  |                        |                             |       |
| N/A                                     | Gutter Ponding?       | N/A  | N/A                    | Gutter Slope (%)            | N/A   |
| N/A                                     | Gutter Lip Ht (in)    | 1.0  | N/A                    | Gutter X Slope (%)          | N/A   |
| N/A                                     | Painted X Walk1?      | No   | N/A                    | Painted X Walk2?            | No    |
|                                         | X Walk 1 Direction    | To E |                        | X Walk 2 Direction          | To NE |
| N/A                                     | X Walk 1 Width (in)   | N/A  | N/A                    | X Walk 2 Width (in)         | N/A   |
|                                         | X Walk 1 Slope (%)    | 1.4  |                        | X Walk 2 Slope (%)          | 1.7   |
|                                         | X Walk 1 X Slope (%)  | 2.5  |                        | X Walk 2 X Slope (%)        | 0.1   |
| N/A                                     | Ramp inside XWalk1?   | N/A  | N/A                    | Ramp inside XWalk2?         | N/A   |
|                                         | Road Slope (%)        | 0.7  | N/A                    | Clear Space?                | N/A   |
|                                         | Road X Slope (%)      | 1.9  | N/A                    | Clear Space to XWalk (in)   | N/A   |
| N/A                                     | Any Obstructions?     | N/A  | N/A                    | Storm Grate/Utility Hazard? | N/A   |
|                                         | Obstruction Type      |      |                        | Storm Grate/Utility Type    |       |
|                                         |                       | N/A  |                        |                             | N/A   |
|                                         |                       |      | Yes                    | Surface Condition? (G/P)    | Good  |