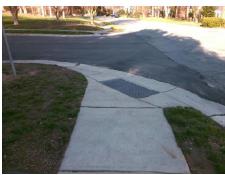

## Access Compliance Report Public Rights-of-Way (Curb Ramps)

Intersection ID: 25094 Main Street: GRIMMERSBOROUGH\_LN Cross Street: PROVIDENCE\_MANOR\_RD Location: SE

ADA ID: C2239755FAF3 Ramp Type: Perp Initial Pass/Fail: Fail Overall Compliance: No Severity Score: 26.25

## Field Measurements/Component Compliance

Street 1 Name PROVIDENCE MANOR RD
Stop Condition-Street 2 StopSign
Street 2 Name N/A
Stop Condition-Street 1 N/A

Possible Solutions:

Remove & Replace Entire Ramp.