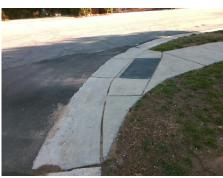

## Access Compliance Report Public Rights-of-Way (Curb Ramps)

Intersection ID: 25094 Main Street: GRIMMERSBOROUGH\_LN Cross Street: PROVIDENCE\_MANOR\_RD Location: SE

ADA ID: C2239755FAF3 Ramp Type: Perp Initial Pass/Fail: Fail Overall Compliance: No Severity Score: 26.25

## Field Measurements/Component Compliance

Street 1 Name PROVIDENCE MANOR RD
Stop Condition-Street 2 StopSign
Street 2 Name N/A
Stop Condition-Street 1 N/A

Possible Solutions:

Remove & Replace Entire Ramp.