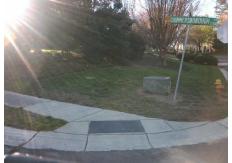

## Access Compliance Report Public Rights-of-Way (Curb Ramps)

Intersection ID: 25094 Main Street: GRIMMERSBOROUGH\_LN Cross Street: PROVIDENCE\_MANOR\_RD Location: SE

ADA ID: C2239755FAF3 Ramp Type: Perp Initial Pass/Fail: Fail Overall Compliance: No Severity Score: 26.25

## Field Measurements/Component Compliance

Street 1 Name PROVIDENCE MANOR RD
Stop Condition-Street 2 StopSign
Street 2 Name N/A
Stop Condition-Street 1 N/A

Possible Solutions:

Remove & Replace Entire Ramp.