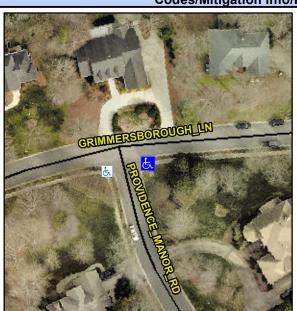

## Access Compliance Report Public Rights-of-Way (Curb Ramps)

Intersection ID: 25094 Main Street: GRIMMERSBOROUGH\_LN Cross Street: PROVIDENCE\_MANOR\_RD Location: SE

ADA ID: C2239755FAF3 Ramp Type: Perp Initial Pass/Fail: Fail Overall Compliance: No Severity Score: 26.25

## Field Measurements/Component Compliance

Street 1 Name PROVIDENCE MANOR RD
Stop Condition-Street 2 StopSign
Street 2 Name N/A
Stop Condition-Street 1 N/A

Possible Solutions:

Remove & Replace Entire Ramp.