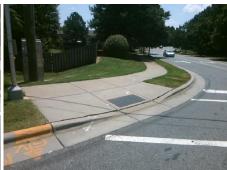

Remove & Replace Entire Ramp.

Surveyor Notes:

N/A

PROW/ADA:

Not Found, R304.2.2

Total Cost: \$ 1850.00

| Field Measurements/Component Compliance |                       |       |                        |                             |      |
|-----------------------------------------|-----------------------|-------|------------------------|-----------------------------|------|
| Compliance Description                  |                       | Data  | Compliance Description |                             | Data |
| N/A                                     | Ramp Length (in)      | 60.0  | No                     | Ramp Slope (%)              | 10.0 |
| Yes                                     | Ramp Width (in)       | 56.5  | Yes                    | Ramp XSlope (%)             | 1.6  |
| N/A                                     | Flare Type LT         | N/A   | N/A                    | Flare Type RT               | N/A  |
| N/A                                     | Flare Slope LT (%)    | N/A   | N/A                    | Flare Slope RT (%)          | N/A  |
| N/A                                     | Flare Traversable LT? | N/A   | N/A                    | Flare Traversable RT?       | N/A  |
| N/A                                     | Landing Length (in)   | N/A   | N/A                    | DWS Provided?               | N/A  |
| N/A                                     | Landing Width (in)    | N/A   | N/A                    | DWS Contrast?               | N/A  |
| N/A                                     | Landing Slope (%)     | N/A   | N/A                    | DWS Length (in)             | N/A  |
| N/A                                     | Landing X Slope (%)   | N/A   | N/A                    | DWS Full Width?             | N/A  |
| N/A                                     | Landing Curb? (Y/N)   | N/A   | N/A                    | DWS Offset (in)             | N/A  |
| N/A                                     | Shared Landing?       | N/A   |                        |                             |      |
| N/A                                     | Gutter Ponding?       | N/A   | N/A                    | Gutter Slope (%)            | N/A  |
| N/A                                     | Gutter Lip Ht (in)    | 1.0   | N/A                    | Gutter X Slope (%)          | N/A  |
| N/A                                     | Painted X Walk1?      | Yes   | N/A                    | Painted X Walk2?            | N/A  |
|                                         | X Walk 1 Direction    | To SW |                        | X Walk 2 Direction          | N/A  |
| N/A                                     | X Walk 1 Width (in)   | 113.0 | N/A                    | X Walk 2 Width (in)         | N/A  |
|                                         | X Walk 1 Slope (%)    | 0.8   |                        | X Walk 2 Slope (%)          | N/A  |
|                                         | X Walk 1 X Slope (%)  | 4.5   |                        | X Walk 2 X Slope (%)        | N/A  |
| N/A                                     | Ramp inside XWalk1?   | Yes   | N/A                    | Ramp inside XWalk2?         | N/A  |
|                                         | Road Slope (%)        | N/A   | N/A                    | Clear Space?                | N/A  |
|                                         | Road X Slope (%)      | N/A   | N/A                    | Clear Space to XWalk (in)   | N/A  |
| N/A                                     | Any Obstructions?     | N/A   | N/A                    | Storm Grate/Utility Hazard? | N/A  |
|                                         | Obstruction Type      |       | l                      | Storm Grate/Utility Type    |      |
|                                         |                       | N/A   |                        |                             | N/A  |
|                                         |                       |       | Yes                    | Surface Condition? (G/P)    | Good |