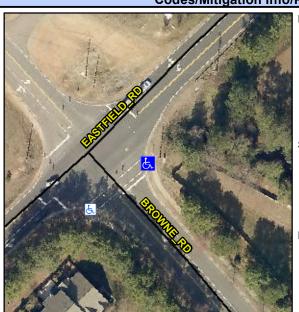

## Access Compliance Report Public Rights-of-Way (Curb Ramps)

Intersection ID: 2942 Main Street: ASBURY\_CHAPEL\_RD Cross Street: EASTFIELD\_RD Location: E

ADA ID: C2239CDC7C31 Ramp Type: Perp Initial Pass/Fail: Fail Overall Compliance: No Severity Score: 12.5