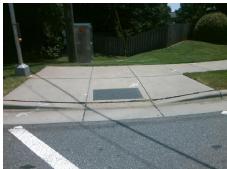

Remove & Replace Entire Ramp.

Surveyor Notes:

N/A

PROW/ADA:

Not Found, R304.2.2

Total Cost: \$ 1850.00

| Field Measurements/Component Compliance |                       |       |                        |                             |      |
|-----------------------------------------|-----------------------|-------|------------------------|-----------------------------|------|
| Compliance Description                  |                       | Data  | Compliance Description |                             | Data |
| N/A                                     | Ramp Length (in)      | 60.0  | No                     | Ramp Slope (%)              | 10.0 |
| Yes                                     | Ramp Width (in)       | 56.5  | Yes                    | Ramp XSlope (%)             | 1.6  |
| N/A                                     | Flare Type LT         | N/A   | N/A                    | Flare Type RT               | N/A  |
| N/A                                     | Flare Slope LT (%)    | N/A   | N/A                    | Flare Slope RT (%)          | N/A  |
| N/A                                     | Flare Traversable LT? | N/A   | N/A                    | Flare Traversable RT?       | N/A  |
| N/A                                     | Landing Length (in)   | N/A   | N/A                    | DWS Provided?               | N/A  |
| N/A                                     | Landing Width (in)    | N/A   | N/A                    | DWS Contrast?               | N/A  |
| N/A                                     | Landing Slope (%)     | N/A   | N/A                    | DWS Length (in)             | N/A  |
| N/A                                     | Landing X Slope (%)   | N/A   | N/A                    | DWS Full Width?             | N/A  |
| N/A                                     | Landing Curb? (Y/N)   | N/A   | N/A                    | DWS Offset (in)             | N/A  |
| N/A                                     | Shared Landing?       | N/A   |                        |                             |      |
| N/A                                     | Gutter Ponding?       | N/A   | N/A                    | Gutter Slope (%)            | N/A  |
| N/A                                     | Gutter Lip Ht (in)    | 1.0   | N/A                    | Gutter X Slope (%)          | N/A  |
| N/A                                     | Painted X Walk1?      | Yes   | N/A                    | Painted X Walk2?            | N/A  |
|                                         | X Walk 1 Direction    | To SW |                        | X Walk 2 Direction          | N/A  |
| N/A                                     | X Walk 1 Width (in)   | 113.0 | N/A                    | X Walk 2 Width (in)         | N/A  |
|                                         | X Walk 1 Slope (%)    | 0.8   |                        | X Walk 2 Slope (%)          | N/A  |
|                                         | X Walk 1 X Slope (%)  | 4.5   |                        | X Walk 2 X Slope (%)        | N/A  |
| N/A                                     | Ramp inside XWalk1?   | Yes   | N/A                    | Ramp inside XWalk2?         | N/A  |
|                                         | Road Slope (%)        | N/A   | N/A                    | Clear Space?                | N/A  |
|                                         | Road X Slope (%)      | N/A   | N/A                    | Clear Space to XWalk (in)   | N/A  |
| N/A                                     | Any Obstructions?     | N/A   | N/A                    | Storm Grate/Utility Hazard? | N/A  |
|                                         | Obstruction Type      |       | l                      | Storm Grate/Utility Type    |      |
|                                         |                       | N/A   |                        |                             | N/A  |
|                                         |                       |       | Yes                    | Surface Condition? (G/P)    | Good |