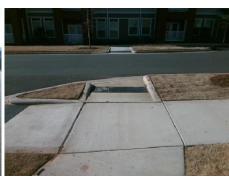

Possible Solutions: Remove & Replace Entire Ramp. Surveyor Notes: N/A PROW/ADA: R304.2.2, R304.5.3

| Total Cost: | \$<br>1600.00 |
|-------------|---------------|
|             |               |

| Field Measurements/Component Compliance |                       |       |      |                             |      |  |  |
|-----------------------------------------|-----------------------|-------|------|-----------------------------|------|--|--|
| Compl                                   | iance Description     | Data  | Comp | liance Description          | Data |  |  |
| N/A                                     | Ramp Length (in)      | 53.0  | N/A  | Grade Break?                | N/A  |  |  |
| Yes                                     | Ramp Width (in)       | 69.0  | N/A  | Grade Break Slope (%)       | 0.0  |  |  |
| No                                      | Ramp Slope (%)        | 8.6   | N/A  | Grade Break XSlope (%)      | 0.0  |  |  |
| No                                      | Ramp XSlope (%)       | 3.1   |      |                             |      |  |  |
| N/A                                     | Flare Type LT         | N/A   | N/A  | Flare Type RT               | N/A  |  |  |
| N/A                                     | Flare Slope LT (%)    | N/A   | N/A  | Flare Slope RT (%)          | 0.0  |  |  |
| N/A                                     | Flare Traversable LT? | N/A   | N/A  | Flare Traversable RT?       | N/A  |  |  |
| N/A                                     | Landing Length (in)   | 0.0   | N/A  | DWS Provided?               | N/A  |  |  |
| N/A                                     | Landing Width (in)    | 0.0   | N/A  | DWS Contrast?               | N/A  |  |  |
| N/A                                     | Landing Slope (%)     | 0.0   | N/A  | DWS Length (in)             | N/A  |  |  |
| N/A                                     | Landing X Slope (%)   | 0.0   | N/A  | DWS Full Width?             | N/A  |  |  |
| N/A                                     | Landing Curb? (Y/N)   | N/A   | N/A  | DWS Offset LT (in)          | N/A  |  |  |
| N/A                                     | Shared Landing?       | N/A   | N/A  | DWS Offset RT (in)          | N/A  |  |  |
| N/A                                     | Gutter Ponding?       | 0.0   | N/A  | Gutter Slope (%)            | N/A  |  |  |
| N/A                                     | Gutter Lip Ht (in)    | 0.0   | N/A  | Gutter X Slope (%)          | N/A  |  |  |
| N/A                                     | Painted X Walk1?      | No    |      | Road Slope (%)              | 3.6  |  |  |
|                                         | X Walk 1 Direction    | To SW |      | Road X Slope (%)            | 2.5  |  |  |
|                                         | X Walk 1 Width (in)   | N/A   |      | Clear Space?                | N/A  |  |  |
|                                         | X Walk 1 Slope (%)    | 3.6   | N/A  | Clear Space to XWalk (in)   | N/A  |  |  |
|                                         | X Walk 1 X Slope (%)  | 2.5   | N/A  | Storm Grate/Utility Hazard? | N/A  |  |  |
| N/A                                     | Ramp inside XWalk1?   | N/A   |      | Storm Grate/Utility Type    |      |  |  |
| N/A                                     | Any Obstructions?     | N/A   |      |                             | N/A  |  |  |
|                                         | Obstruction Type      |       | Yes  | Surface Condition? (G/P)    | Good |  |  |
|                                         |                       | N/A   | N/A  | Curb Slope (%)              | 8.7  |  |  |
|                                         |                       |       |      |                             |      |  |  |