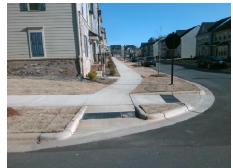

Possible Solutions: Remove & Replace Entire Ramp. Surveyor Notes: N/A PROW/ADA: R304.2.2, R304.5.3

| Total Cost: | \$<br>1600.00 |
|-------------|---------------|
|             |               |

| Field Measurements/Component Compliance |                       |       |      |                             |      |  |  |
|-----------------------------------------|-----------------------|-------|------|-----------------------------|------|--|--|
| Compl                                   | iance Description     | Data  | Comp | liance Description          | Data |  |  |
| N/A                                     | Ramp Length (in)      | 53.0  | N/A  | Grade Break?                | N/A  |  |  |
| Yes                                     | Ramp Width (in)       | 69.0  | N/A  | Grade Break Slope (%)       | 0.0  |  |  |
| No                                      | Ramp Slope (%)        | 8.6   | N/A  | Grade Break XSlope (%)      | 0.0  |  |  |
| No                                      | Ramp XSlope (%)       | 3.1   |      |                             |      |  |  |
| N/A                                     | Flare Type LT         | N/A   | N/A  | Flare Type RT               | N/A  |  |  |
| N/A                                     | Flare Slope LT (%)    | N/A   | N/A  | Flare Slope RT (%)          | 0.0  |  |  |
| N/A                                     | Flare Traversable LT? | N/A   | N/A  | Flare Traversable RT?       | N/A  |  |  |
| N/A                                     | Landing Length (in)   | 0.0   | N/A  | DWS Provided?               | N/A  |  |  |
| N/A                                     | Landing Width (in)    | 0.0   | N/A  | DWS Contrast?               | N/A  |  |  |
| N/A                                     | Landing Slope (%)     | 0.0   | N/A  | DWS Length (in)             | N/A  |  |  |
| N/A                                     | Landing X Slope (%)   | 0.0   | N/A  | DWS Full Width?             | N/A  |  |  |
| N/A                                     | Landing Curb? (Y/N)   | N/A   | N/A  | DWS Offset LT (in)          | N/A  |  |  |
| N/A                                     | Shared Landing?       | N/A   | N/A  | DWS Offset RT (in)          | N/A  |  |  |
| N/A                                     | Gutter Ponding?       | 0.0   | N/A  | Gutter Slope (%)            | N/A  |  |  |
| N/A                                     | Gutter Lip Ht (in)    | 0.0   | N/A  | Gutter X Slope (%)          | N/A  |  |  |
| N/A                                     | Painted X Walk1?      | No    |      | Road Slope (%)              | 3.6  |  |  |
|                                         | X Walk 1 Direction    | To SW |      | Road X Slope (%)            | 2.5  |  |  |
|                                         | X Walk 1 Width (in)   | N/A   |      | Clear Space?                | N/A  |  |  |
|                                         | X Walk 1 Slope (%)    | 3.6   | N/A  | Clear Space to XWalk (in)   | N/A  |  |  |
|                                         | X Walk 1 X Slope (%)  | 2.5   | N/A  | Storm Grate/Utility Hazard? | N/A  |  |  |
| N/A                                     | Ramp inside XWalk1?   | N/A   |      | Storm Grate/Utility Type    |      |  |  |
| N/A                                     | Any Obstructions?     | N/A   |      |                             | N/A  |  |  |
|                                         | Obstruction Type      |       | Yes  | Surface Condition? (G/P)    | Good |  |  |
|                                         |                       | N/A   | N/A  | Curb Slope (%)              | 8.7  |  |  |
|                                         |                       |       |      |                             |      |  |  |