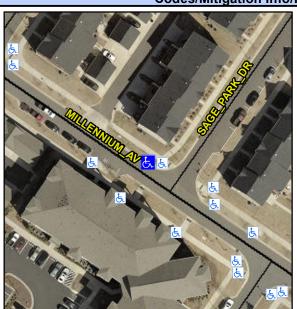

## **Access Compliance Report Public Rights-of-Way** (Curb Ramps)

Intersection ID: 10031811 Main Street: MILLENNIUM\_AV Cross Street: SAGE\_PARK\_DR Location: **Overall Compliance: No ADA ID: C22748AA96DC** Ramp Type: Directional1 Initial Pass/Fail: Fail Severity Score: 13.75

**Codes/Mitigation Info/Possible Solution** 

| Street 1 Name           | MILLENIUM AV |
|-------------------------|--------------|
| Stop Condition-Street 1 | None         |
| Street 2 Name           | N/A          |
| Stop Condition-Street 2 | N/A          |

Possible Solutions: Remove & Replace Entire Ramp. Surveyor Notes: N/A PROW/ADA: R304.2.2, R304.5.3

| Total Cost: | \$<br>1600.00 |
|-------------|---------------|
|             |               |

| Field Measurements/Component Compliance |                       |       |      |                             |      |  |  |
|-----------------------------------------|-----------------------|-------|------|-----------------------------|------|--|--|
| Compl                                   | iance Description     | Data  | Comp | liance Description          | Data |  |  |
| N/A                                     | Ramp Length (in)      | 53.0  | N/A  | Grade Break?                | N/A  |  |  |
| Yes                                     | Ramp Width (in)       | 69.0  | N/A  | Grade Break Slope (%)       | 0.0  |  |  |
| No                                      | Ramp Slope (%)        | 8.6   | N/A  | Grade Break XSlope (%)      | 0.0  |  |  |
| No                                      | Ramp XSlope (%)       | 3.1   |      |                             |      |  |  |
| N/A                                     | Flare Type LT         | N/A   | N/A  | Flare Type RT               | N/A  |  |  |
| N/A                                     | Flare Slope LT (%)    | N/A   | N/A  | Flare Slope RT (%)          | 0.0  |  |  |
| N/A                                     | Flare Traversable LT? | N/A   | N/A  | Flare Traversable RT?       | N/A  |  |  |
| N/A                                     | Landing Length (in)   | 0.0   | N/A  | DWS Provided?               | N/A  |  |  |
| N/A                                     | Landing Width (in)    | 0.0   | N/A  | DWS Contrast?               | N/A  |  |  |
| N/A                                     | Landing Slope (%)     | 0.0   | N/A  | DWS Length (in)             | N/A  |  |  |
| N/A                                     | Landing X Slope (%)   | 0.0   | N/A  | DWS Full Width?             | N/A  |  |  |
| N/A                                     | Landing Curb? (Y/N)   | N/A   | N/A  | DWS Offset LT (in)          | N/A  |  |  |
| N/A                                     | Shared Landing?       | N/A   | N/A  | DWS Offset RT (in)          | N/A  |  |  |
| N/A                                     | Gutter Ponding?       | 0.0   | N/A  | Gutter Slope (%)            | N/A  |  |  |
| N/A                                     | Gutter Lip Ht (in)    | 0.0   | N/A  | Gutter X Slope (%)          | N/A  |  |  |
| N/A                                     | Painted X Walk1?      | No    |      | Road Slope (%)              | 3.6  |  |  |
|                                         | X Walk 1 Direction    | To SW |      | Road X Slope (%)            | 2.5  |  |  |
|                                         | X Walk 1 Width (in)   | N/A   |      | Clear Space?                | N/A  |  |  |
|                                         | X Walk 1 Slope (%)    | 3.6   | N/A  | Clear Space to XWalk (in)   | N/A  |  |  |
|                                         | X Walk 1 X Slope (%)  | 2.5   | N/A  | Storm Grate/Utility Hazard? | N/A  |  |  |
| N/A                                     | Ramp inside XWalk1?   | N/A   |      | Storm Grate/Utility Type    |      |  |  |
| N/A                                     | Any Obstructions?     | N/A   |      |                             | N/A  |  |  |
|                                         | Obstruction Type      |       | Yes  | Surface Condition? (G/P)    | Good |  |  |
|                                         |                       | N/A   | N/A  | Curb Slope (%)              | 8.7  |  |  |
|                                         |                       |       |      |                             |      |  |  |