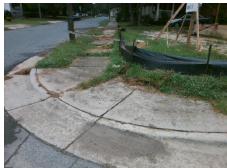

## Field Measurements/Component Compliance

Street 1 Name
Stop Condition-Street 2
Street 2 Name
Stop Condition-Street 1

HARRILL ST None E 20TH ST StopSign Possible Solutions:

Remove & Replace Curb Ramp With Two New Directional Ramps or Equivalent.

Surveyor Notes:

N/A

PROW/ADA:

Not Found, R304.5.1, R304.2.2

Total Cost: \$ 3200.00

| Fleid Measurements/Component Compilance |                       |       |                        |                             |       |
|-----------------------------------------|-----------------------|-------|------------------------|-----------------------------|-------|
| Compliance Description D                |                       | Data  | Compliance Description |                             | Data  |
| N/A                                     | Ramp Length (in)      | 54.5  | No                     | Ramp Slope (%)              | 9.5   |
| No                                      | Ramp Width (in)       | 32.0  | Yes                    | Ramp XSlope (%)             | 0.6   |
| N/A                                     | Flare Type LT         | N/A   | N/A                    | Flare Type RT               | N/A   |
| N/A                                     | Flare Slope LT (%)    | N/A   | N/A                    | Flare Slope RT (%)          | N/A   |
| N/A                                     | Flare Traversable LT? | N/A   | N/A                    | Flare Traversable RT?       | N/A   |
| N/A                                     | Landing Length (in)   | N/A   | N/A                    | DWS Provided?               | N/A   |
| N/A                                     | Landing Width (in)    | N/A   | N/A                    | DWS Contrast?               | N/A   |
| N/A                                     | Landing Slope (%)     | N/A   | N/A                    | DWS Length (in)             | N/A   |
| N/A                                     | Landing X Slope (%)   | N/A   | N/A                    | DWS Full Width?             | N/A   |
| N/A                                     | Landing Curb? (Y/N)   | N/A   | N/A                    | DWS Offset (in)             | N/A   |
| N/A                                     | Shared Landing?       | N/A   |                        |                             |       |
| N/A                                     | Gutter Ponding?       | N/A   | N/A                    | Gutter Slope (%)            | N/A   |
| N/A                                     | Gutter Lip Ht (in)    | N/A   | N/A                    | Gutter X Slope (%)          | N/A   |
| N/A                                     | Painted X Walk1?      | No    | N/A                    | Painted X Walk2?            | No    |
|                                         | X Walk 1 Direction    | To NW |                        | X Walk 2 Direction          | To SW |
| N/A                                     | X Walk 1 Width (in)   | N/A   | N/A                    | X Walk 2 Width (in)         | N/A   |
|                                         | X Walk 1 Slope (%)    | 0.7   |                        | X Walk 2 Slope (%)          | 3.7   |
|                                         | X Walk 1 X Slope (%)  | 4.2   |                        | X Walk 2 X Slope (%)        | 2.8   |
| N/A                                     | Ramp inside XWalk1?   | N/A   | N/A                    | Ramp inside XWalk2?         | N/A   |
|                                         | Road Slope (%)        | 0.8   | N/A                    | Clear Space?                | N/A   |
|                                         | Road X Slope (%)      | 3.2   | N/A                    | Clear Space to XWalk (in)   | N/A   |
| N/A                                     | Any Obstructions?     | N/A   | N/A                    | Storm Grate/Utility Hazard? | N/A   |
|                                         | Obstruction Type      |       | l                      | Storm Grate/Utility Type    |       |
|                                         |                       | N/A   |                        |                             | N/A   |
|                                         |                       |       | Yes                    | Surface Condition? (G/P)    | Good  |