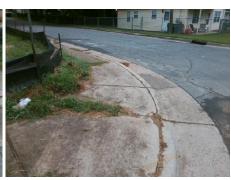

## Field Measurements/Component Compliance

Street 1 Name
Stop Condition-Street 2
Street 2 Name
Stop Condition-Street 1

HARRILL ST None E 20TH ST StopSign Possible Solutions:

Remove & Replace Curb Ramp With Two New Directional Ramps or Equivalent.

Surveyor Notes:

N/A

PROW/ADA:

Not Found, R304.5.1, R304.2.2

Total Cost: \$ 3200.00

| Fleid Measurements/Component Compilance |                       |       |                        |                             |       |
|-----------------------------------------|-----------------------|-------|------------------------|-----------------------------|-------|
| Compliance Description D                |                       | Data  | Compliance Description |                             | Data  |
| N/A                                     | Ramp Length (in)      | 54.5  | No                     | Ramp Slope (%)              | 9.5   |
| No                                      | Ramp Width (in)       | 32.0  | Yes                    | Ramp XSlope (%)             | 0.6   |
| N/A                                     | Flare Type LT         | N/A   | N/A                    | Flare Type RT               | N/A   |
| N/A                                     | Flare Slope LT (%)    | N/A   | N/A                    | Flare Slope RT (%)          | N/A   |
| N/A                                     | Flare Traversable LT? | N/A   | N/A                    | Flare Traversable RT?       | N/A   |
| N/A                                     | Landing Length (in)   | N/A   | N/A                    | DWS Provided?               | N/A   |
| N/A                                     | Landing Width (in)    | N/A   | N/A                    | DWS Contrast?               | N/A   |
| N/A                                     | Landing Slope (%)     | N/A   | N/A                    | DWS Length (in)             | N/A   |
| N/A                                     | Landing X Slope (%)   | N/A   | N/A                    | DWS Full Width?             | N/A   |
| N/A                                     | Landing Curb? (Y/N)   | N/A   | N/A                    | DWS Offset (in)             | N/A   |
| N/A                                     | Shared Landing?       | N/A   |                        |                             |       |
| N/A                                     | Gutter Ponding?       | N/A   | N/A                    | Gutter Slope (%)            | N/A   |
| N/A                                     | Gutter Lip Ht (in)    | N/A   | N/A                    | Gutter X Slope (%)          | N/A   |
| N/A                                     | Painted X Walk1?      | No    | N/A                    | Painted X Walk2?            | No    |
|                                         | X Walk 1 Direction    | To NW |                        | X Walk 2 Direction          | To SW |
| N/A                                     | X Walk 1 Width (in)   | N/A   | N/A                    | X Walk 2 Width (in)         | N/A   |
|                                         | X Walk 1 Slope (%)    | 0.7   |                        | X Walk 2 Slope (%)          | 3.7   |
|                                         | X Walk 1 X Slope (%)  | 4.2   |                        | X Walk 2 X Slope (%)        | 2.8   |
| N/A                                     | Ramp inside XWalk1?   | N/A   | N/A                    | Ramp inside XWalk2?         | N/A   |
|                                         | Road Slope (%)        | 0.8   | N/A                    | Clear Space?                | N/A   |
|                                         | Road X Slope (%)      | 3.2   | N/A                    | Clear Space to XWalk (in)   | N/A   |
| N/A                                     | Any Obstructions?     | N/A   | N/A                    | Storm Grate/Utility Hazard? | N/A   |
|                                         | Obstruction Type      |       | l                      | Storm Grate/Utility Type    |       |
|                                         |                       | N/A   |                        |                             | N/A   |
|                                         |                       |       | Yes                    | Surface Condition? (G/P)    | Good  |