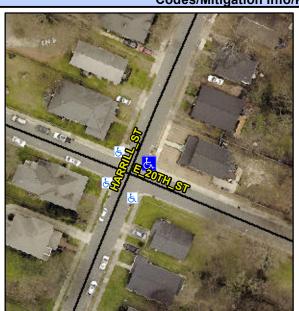

## Access Compliance Report Public Rights-of-Way (Curb Ramps)

Intersection ID: 11660 Main Street: E\_20TH\_ST Cross Street: HARRILL\_ST Location: E

ADA ID: C22753EA87A7 Ramp Type: PerpDiag Initial Pass/Fail: Fail Overall Compliance: No Severity Score: 30