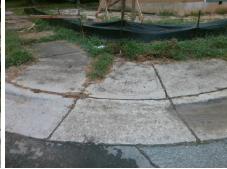

## Field Measurements/Component Compliance

Street 1 Name
Stop Condition-Street 2
Street 2 Name
Stop Condition-Street 1

HARRILL ST None E 20TH ST StopSign Possible Solutions:

Remove & Replace Curb Ramp With Two New Directional Ramps or Equivalent.

Surveyor Notes:

N/A

PROW/ADA:

Not Found, R304.5.1, R304.2.2

Total Cost: \$ 3200.00

| Fleid Measurements/Component Compilance |                       |       |                        |                             |       |
|-----------------------------------------|-----------------------|-------|------------------------|-----------------------------|-------|
| Compliance Description D                |                       | Data  | Compliance Description |                             | Data  |
| N/A                                     | Ramp Length (in)      | 54.5  | No                     | Ramp Slope (%)              | 9.5   |
| No                                      | Ramp Width (in)       | 32.0  | Yes                    | Ramp XSlope (%)             | 0.6   |
| N/A                                     | Flare Type LT         | N/A   | N/A                    | Flare Type RT               | N/A   |
| N/A                                     | Flare Slope LT (%)    | N/A   | N/A                    | Flare Slope RT (%)          | N/A   |
| N/A                                     | Flare Traversable LT? | N/A   | N/A                    | Flare Traversable RT?       | N/A   |
| N/A                                     | Landing Length (in)   | N/A   | N/A                    | DWS Provided?               | N/A   |
| N/A                                     | Landing Width (in)    | N/A   | N/A                    | DWS Contrast?               | N/A   |
| N/A                                     | Landing Slope (%)     | N/A   | N/A                    | DWS Length (in)             | N/A   |
| N/A                                     | Landing X Slope (%)   | N/A   | N/A                    | DWS Full Width?             | N/A   |
| N/A                                     | Landing Curb? (Y/N)   | N/A   | N/A                    | DWS Offset (in)             | N/A   |
| N/A                                     | Shared Landing?       | N/A   |                        |                             |       |
| N/A                                     | Gutter Ponding?       | N/A   | N/A                    | Gutter Slope (%)            | N/A   |
| N/A                                     | Gutter Lip Ht (in)    | N/A   | N/A                    | Gutter X Slope (%)          | N/A   |
| N/A                                     | Painted X Walk1?      | No    | N/A                    | Painted X Walk2?            | No    |
|                                         | X Walk 1 Direction    | To NW |                        | X Walk 2 Direction          | To SW |
| N/A                                     | X Walk 1 Width (in)   | N/A   | N/A                    | X Walk 2 Width (in)         | N/A   |
|                                         | X Walk 1 Slope (%)    | 0.7   |                        | X Walk 2 Slope (%)          | 3.7   |
|                                         | X Walk 1 X Slope (%)  | 4.2   |                        | X Walk 2 X Slope (%)        | 2.8   |
| N/A                                     | Ramp inside XWalk1?   | N/A   | N/A                    | Ramp inside XWalk2?         | N/A   |
|                                         | Road Slope (%)        | 0.8   | N/A                    | Clear Space?                | N/A   |
|                                         | Road X Slope (%)      | 3.2   | N/A                    | Clear Space to XWalk (in)   | N/A   |
| N/A                                     | Any Obstructions?     | N/A   | N/A                    | Storm Grate/Utility Hazard? | N/A   |
|                                         | Obstruction Type      |       | l                      | Storm Grate/Utility Type    |       |
|                                         |                       | N/A   |                        |                             | N/A   |
|                                         |                       |       | Yes                    | Surface Condition? (G/P)    | Good  |