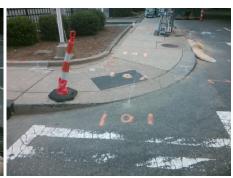

Surveyor Notes: **N/A** 

PROW/ADA:

Not Found, R304.2.2, R304.5.3

4TH ST Signal RCH ST Signal

Total Cost: \$ 3200.00

| Comp | liance Description    | Data  | Comp | liance | Description             | Data  |
|------|-----------------------|-------|------|--------|-------------------------|-------|
| N/A  | Ramp Length (in)      | 52.0  | No   | Ram    | Slope (%)               | 13.2  |
| Yes  | Ramp Width (in)       | 48.0  | No   | Ram    | XSlope (%)              | 3.9   |
| N/A  | Flare Type LT         | N/A   | N/A  | Flare  | Type RT                 | N/A   |
| N/A  | Flare Slope LT (%)    | N/A   | N/A  | Flare  | Slope RT (%)            | N/A   |
| N/A  | Flare Traversable LT? | N/A   | N/A  | Flare  | Traversable RT?         | N/A   |
| N/A  | Landing Length (in)   | N/A   | N/A  | DWS    | Provided?               | N/A   |
| N/A  | Landing Width (in)    | N/A   | N/A  | DWS    | Contrast?               | N/A   |
| N/A  | Landing Slope (%)     | N/A   | N/A  | DWS    | Length (in)             | N/A   |
| N/A  | Landing X Slope (%)   | N/A   | N/A  | DWS    | Full Width?             | N/A   |
| N/A  | Landing Curb? (Y/N)   | N/A   | N/A  | DWS    | Offset (in)             | N/A   |
| N/A  | Shared Landing?       | N/A   |      |        |                         |       |
| N/A  | Gutter Ponding?       | N/A   | N/A  | Gutte  | er Slope (%)            | N/A   |
| N/A  | Gutter Lip Ht (in)    | N/A   | N/A  | Gutte  | er X Slope (%)          | N/A   |
| N/A  | Painted X Walk1?      | Yes   | N/A  | Paint  | ed X Walk2?             | Yes   |
|      | X Walk 1 Direction    | To SW |      | X Wa   | lk 2 Direction          | To SE |
| N/A  | X Walk 1 Width (in)   | 105.0 | N/A  | X Wa   | lk 2 Width (in)         | 115.0 |
|      | X Walk 1 Slope (%)    | 1.2   |      | X Wa   | lk 2 Slope (%)          | 2.0   |
|      | X Walk 1 X Slope (%)  | 1.8   |      | X Wa   | lk 2 X Slope (%)        | 2.5   |
| N/A  | Ramp inside XWalk1?   | Yes   | N/A  | Ram    | o inside XWalk2?        | Yes   |
|      | Road Slope (%)        | 0.3   | N/A  | Clear  | Space?                  | N/A   |
|      | Road X Slope (%)      | 2.9   | N/A  | Clear  | Space to XWalk (in)     | N/A   |
| N/A  | Any Obstructions?     | N/A   | N/A  | Storn  | n Grate/Utility Hazard? | N/A   |
|      | Obstruction Type      |       |      | Storn  | n Grate/Utility Type    |       |
|      |                       | N/A   |      |        |                         | N/A   |