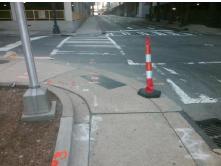

Surveyor Notes: **N/A** 

PROW/ADA:

Not Found, R304.2.2, R304.5.3

4TH ST Signal RCH ST Signal

Total Cost: \$ 3200.00

| Comp | liance Description    | Data  | Comp | liance | Description             | Data  |
|------|-----------------------|-------|------|--------|-------------------------|-------|
| N/A  | Ramp Length (in)      | 52.0  | No   | Ram    | Slope (%)               | 13.2  |
| Yes  | Ramp Width (in)       | 48.0  | No   | Ram    | XSlope (%)              | 3.9   |
| N/A  | Flare Type LT         | N/A   | N/A  | Flare  | Type RT                 | N/A   |
| N/A  | Flare Slope LT (%)    | N/A   | N/A  | Flare  | Slope RT (%)            | N/A   |
| N/A  | Flare Traversable LT? | N/A   | N/A  | Flare  | Traversable RT?         | N/A   |
| N/A  | Landing Length (in)   | N/A   | N/A  | DWS    | Provided?               | N/A   |
| N/A  | Landing Width (in)    | N/A   | N/A  | DWS    | Contrast?               | N/A   |
| N/A  | Landing Slope (%)     | N/A   | N/A  | DWS    | Length (in)             | N/A   |
| N/A  | Landing X Slope (%)   | N/A   | N/A  | DWS    | Full Width?             | N/A   |
| N/A  | Landing Curb? (Y/N)   | N/A   | N/A  | DWS    | Offset (in)             | N/A   |
| N/A  | Shared Landing?       | N/A   |      |        |                         |       |
| N/A  | Gutter Ponding?       | N/A   | N/A  | Gutte  | er Slope (%)            | N/A   |
| N/A  | Gutter Lip Ht (in)    | N/A   | N/A  | Gutte  | er X Slope (%)          | N/A   |
| N/A  | Painted X Walk1?      | Yes   | N/A  | Paint  | ed X Walk2?             | Yes   |
|      | X Walk 1 Direction    | To SW |      | X Wa   | lk 2 Direction          | To SE |
| N/A  | X Walk 1 Width (in)   | 105.0 | N/A  | X Wa   | lk 2 Width (in)         | 115.0 |
|      | X Walk 1 Slope (%)    | 1.2   |      | X Wa   | lk 2 Slope (%)          | 2.0   |
|      | X Walk 1 X Slope (%)  | 1.8   |      | X Wa   | lk 2 X Slope (%)        | 2.5   |
| N/A  | Ramp inside XWalk1?   | Yes   | N/A  | Ram    | o inside XWalk2?        | Yes   |
|      | Road Slope (%)        | 0.3   | N/A  | Clear  | Space?                  | N/A   |
|      | Road X Slope (%)      | 2.9   | N/A  | Clear  | Space to XWalk (in)     | N/A   |
| N/A  | Any Obstructions?     | N/A   | N/A  | Storn  | n Grate/Utility Hazard? | N/A   |
|      | Obstruction Type      |       |      | Storn  | n Grate/Utility Type    |       |
|      |                       | N/A   |      |        |                         | N/A   |