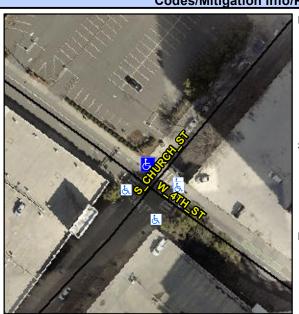

## Access Compliance Report Public Rights-of-Way (Curb Ramps)

Intersection ID: 12265 Main Street: S\_CHURCH\_ST Cross Street: W\_4TH\_ST Location: N

ADA ID: C2295D0875CB Ramp Type: PerpDiag Initial Pass/Fail: Fail Overall Compliance: No Severity Score: 26.25