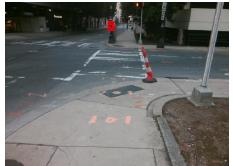

Surveyor Notes: **N/A** 

PROW/ADA:

Not Found, R304.2.2, R304.5.3

4TH ST Signal RCH ST Signal

Total Cost: \$ 3200.00

| Comp | liance Description    | Data  | Comp | liance | Description             | Data  |
|------|-----------------------|-------|------|--------|-------------------------|-------|
| N/A  | Ramp Length (in)      | 52.0  | No   | Ram    | Slope (%)               | 13.2  |
| Yes  | Ramp Width (in)       | 48.0  | No   | Ram    | XSlope (%)              | 3.9   |
| N/A  | Flare Type LT         | N/A   | N/A  | Flare  | Type RT                 | N/A   |
| N/A  | Flare Slope LT (%)    | N/A   | N/A  | Flare  | Slope RT (%)            | N/A   |
| N/A  | Flare Traversable LT? | N/A   | N/A  | Flare  | Traversable RT?         | N/A   |
| N/A  | Landing Length (in)   | N/A   | N/A  | DWS    | Provided?               | N/A   |
| N/A  | Landing Width (in)    | N/A   | N/A  | DWS    | Contrast?               | N/A   |
| N/A  | Landing Slope (%)     | N/A   | N/A  | DWS    | Length (in)             | N/A   |
| N/A  | Landing X Slope (%)   | N/A   | N/A  | DWS    | Full Width?             | N/A   |
| N/A  | Landing Curb? (Y/N)   | N/A   | N/A  | DWS    | Offset (in)             | N/A   |
| N/A  | Shared Landing?       | N/A   |      |        |                         |       |
| N/A  | Gutter Ponding?       | N/A   | N/A  | Gutte  | er Slope (%)            | N/A   |
| N/A  | Gutter Lip Ht (in)    | N/A   | N/A  | Gutte  | er X Slope (%)          | N/A   |
| N/A  | Painted X Walk1?      | Yes   | N/A  | Paint  | ed X Walk2?             | Yes   |
|      | X Walk 1 Direction    | To SW |      | X Wa   | lk 2 Direction          | To SE |
| N/A  | X Walk 1 Width (in)   | 105.0 | N/A  | X Wa   | lk 2 Width (in)         | 115.0 |
|      | X Walk 1 Slope (%)    | 1.2   |      | X Wa   | lk 2 Slope (%)          | 2.0   |
|      | X Walk 1 X Slope (%)  | 1.8   |      | X Wa   | lk 2 X Slope (%)        | 2.5   |
| N/A  | Ramp inside XWalk1?   | Yes   | N/A  | Ram    | o inside XWalk2?        | Yes   |
|      | Road Slope (%)        | 0.3   | N/A  | Clear  | Space?                  | N/A   |
|      | Road X Slope (%)      | 2.9   | N/A  | Clear  | Space to XWalk (in)     | N/A   |
| N/A  | Any Obstructions?     | N/A   | N/A  | Storn  | n Grate/Utility Hazard? | N/A   |
|      | Obstruction Type      |       |      | Storn  | n Grate/Utility Type    |       |
|      |                       | N/A   |      |        |                         | N/A   |