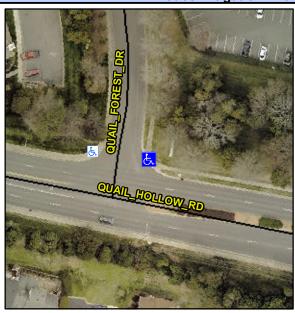

## Access Compliance Report Public Rights-of-Way (Curb Ramps)

Intersection ID: 23533Main Street: QUAIL\_FOREST\_DRCross Street: QUAIL\_HOLLOW\_RDLocation:NEADA ID: C22B410D358ARamp Type: PerpDiagInitial Pass/Fail: FailOverall Compliance: NoSeverity Score:10

## Field Measurements/Component Compliance

Street 1 Name
Stop Condition-Street 2
Street 2 Name
Stop Condition-Street 1

QUAIL FOREST DR StopSign QUAIL HOLLOW RD None Possible Solutions:

Remove & Replace Curb Ramp With Two New Directional Ramps or Equivalent.