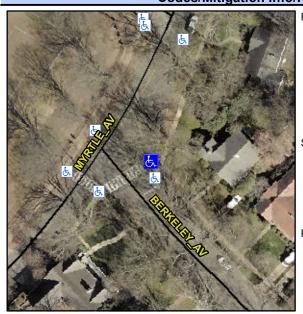

## Access Compliance Report Public Rights-of-Way (Curb Ramps)

N/A

Good

Surface Condition? (G/P)

Intersection ID: 14094 Main Street: BERKELEY\_AV Cross Street: MYRTLE\_AV Location: SE

ADA ID: C22FBA87E2F6 Ramp Type: PerpDiag Initial Pass/Fail: Fail Overall Compliance: No Severity Score: 12.5

## **Field Measurements/Component Compliance**

Street 1 Name
Stop Condition-Street 2
Street 2 Name
Stop Condition-Street 1

MYRTLE AV None BERKELEY AV StopSign Possible Solutions:

Remove & Replace Curb Ramp With
Two New Directional Ramps or
Equivalent.