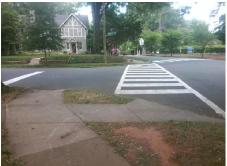

## Access Compliance Report Public Rights-of-Way (Curb Ramps)

N/A

Good

Surface Condition? (G/P)

Intersection ID: 14094 Main Street: BERKELEY\_AV Cross Street: MYRTLE\_AV Location: SE

ADA ID: C22FBA87E2F6 Ramp Type: PerpDiag Initial Pass/Fail: Fail Overall Compliance: No Severity Score: 12.5

Surveyor Notes:
N/A

PROW/ADA:
Not Found, R304.5.3

Total Cost: \$ 3200.00

| Compliance Description Data |                       |       | Compliance Description |                             | Data  |
|-----------------------------|-----------------------|-------|------------------------|-----------------------------|-------|
| N/A                         | Ramp Length (in)      | 30.0  | Yes                    | Ramp Slope (%)              | 7.1   |
| Yes                         | Ramp Width (in)       | 60.0  | No                     | Ramp XSlope (%)             | 5.1   |
| N/A                         | Flare Type LT         | N/A   | N/A                    | Flare Type RT               | N/A   |
| N/A                         | Flare Slope LT (%)    | N/A   | N/A                    | Flare Slope RT (%)          | N/A   |
| N/A                         | Flare Traversable LT? | N/A   | N/A                    | Flare Traversable RT?       | N/A   |
| N/A                         | Landing Length (in)   | N/A   | N/A                    | DWS Provided?               | N/A   |
| N/A                         | Landing Width (in)    | N/A   | N/A                    | DWS Contrast?               | N/A   |
| N/A                         | Landing Slope (%)     | N/A   | N/A                    | DWS Length (in)             | N/A   |
| N/A                         | Landing X Slope (%)   | N/A   | N/A                    | DWS Full Width?             | N/A   |
| N/A                         | Landing Curb? (Y/N)   | N/A   | N/A                    | DWS Offset (in)             | N/A   |
| N/A                         | Shared Landing?       | N/A   |                        |                             |       |
| N/A                         | Gutter Ponding?       | N/A   | N/A                    | Gutter Slope (%)            | N/A   |
| N/A                         | Gutter Lip Ht (in)    | N/A   | N/A                    | Gutter X Slope (%)          | N/A   |
| N/A                         | Painted X Walk1?      | No    | N/A                    | Painted X Walk2?            | Yes   |
|                             | X Walk 1 Direction    | To NW |                        | X Walk 2 Direction          | To SW |
| N/A                         | X Walk 1 Width (in)   | N/A   | N/A                    | X Walk 2 Width (in)         | 111.0 |
|                             | X Walk 1 Slope (%)    | 2.5   |                        | X Walk 2 Slope (%)          | 5.1   |
|                             | X Walk 1 X Slope (%)  | 3.8   |                        | X Walk 2 X Slope (%)        | 3.2   |
| N/A                         | Ramp inside XWalk1?   | N/A   | N/A                    | Ramp inside XWalk2?         | Yes   |
|                             | Road Slope (%)        | 0.6   | N/A                    | Clear Space?                | N/A   |
|                             | Road X Slope (%)      | 7.0   | N/A                    | Clear Space to XWalk (in)   | N/A   |
| N/A                         | Any Obstructions?     | N/A   | N/A                    | Storm Grate/Utility Hazard? | N/A   |
|                             | Obstruction Type      |       |                        | Storm Grate/Utility Type    |       |