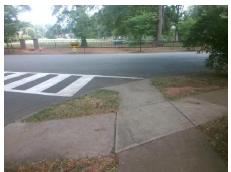

## Access Compliance Report Public Rights-of-Way (Curb Ramps)

N/A

Good

Surface Condition? (G/P)

Intersection ID: 14094 Main Street: BERKELEY\_AV Cross Street: MYRTLE\_AV Location: SE

ADA ID: C22FBA87E2F6 Ramp Type: PerpDiag Initial Pass/Fail: Fail Overall Compliance: No Severity Score: 12.5

Surveyor Notes:
N/A

PROW/ADA:
Not Found, R304.5.3

Total Cost: \$ 3200.00

| Compliance Description Data |                       |       | Compliance Description |                             | Data  |
|-----------------------------|-----------------------|-------|------------------------|-----------------------------|-------|
| N/A                         | Ramp Length (in)      | 30.0  | Yes                    | Ramp Slope (%)              | 7.1   |
| Yes                         | Ramp Width (in)       | 60.0  | No                     | Ramp XSlope (%)             | 5.1   |
| N/A                         | Flare Type LT         | N/A   | N/A                    | Flare Type RT               | N/A   |
| N/A                         | Flare Slope LT (%)    | N/A   | N/A                    | Flare Slope RT (%)          | N/A   |
| N/A                         | Flare Traversable LT? | N/A   | N/A                    | Flare Traversable RT?       | N/A   |
| N/A                         | Landing Length (in)   | N/A   | N/A                    | DWS Provided?               | N/A   |
| N/A                         | Landing Width (in)    | N/A   | N/A                    | DWS Contrast?               | N/A   |
| N/A                         | Landing Slope (%)     | N/A   | N/A                    | DWS Length (in)             | N/A   |
| N/A                         | Landing X Slope (%)   | N/A   | N/A                    | DWS Full Width?             | N/A   |
| N/A                         | Landing Curb? (Y/N)   | N/A   | N/A                    | DWS Offset (in)             | N/A   |
| N/A                         | Shared Landing?       | N/A   |                        |                             |       |
| N/A                         | Gutter Ponding?       | N/A   | N/A                    | Gutter Slope (%)            | N/A   |
| N/A                         | Gutter Lip Ht (in)    | N/A   | N/A                    | Gutter X Slope (%)          | N/A   |
| N/A                         | Painted X Walk1?      | No    | N/A                    | Painted X Walk2?            | Yes   |
|                             | X Walk 1 Direction    | To NW |                        | X Walk 2 Direction          | To SW |
| N/A                         | X Walk 1 Width (in)   | N/A   | N/A                    | X Walk 2 Width (in)         | 111.0 |
|                             | X Walk 1 Slope (%)    | 2.5   |                        | X Walk 2 Slope (%)          | 5.1   |
|                             | X Walk 1 X Slope (%)  | 3.8   |                        | X Walk 2 X Slope (%)        | 3.2   |
| N/A                         | Ramp inside XWalk1?   | N/A   | N/A                    | Ramp inside XWalk2?         | Yes   |
|                             | Road Slope (%)        | 0.6   | N/A                    | Clear Space?                | N/A   |
|                             | Road X Slope (%)      | 7.0   | N/A                    | Clear Space to XWalk (in)   | N/A   |
| N/A                         | Any Obstructions?     | N/A   | N/A                    | Storm Grate/Utility Hazard? | N/A   |
|                             | Obstruction Type      |       |                        | Storm Grate/Utility Type    |       |