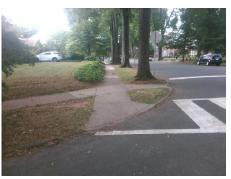

## Access Compliance Report Public Rights-of-Way (Curb Ramps)

N/A

Good

Surface Condition? (G/P)

Intersection ID: 14094 Main Street: BERKELEY\_AV Cross Street: MYRTLE\_AV Location: SE

ADA ID: C22FBA87E2F6 Ramp Type: PerpDiag Initial Pass/Fail: Fail Overall Compliance: No Severity Score: 12.5

Surveyor Notes:
N/A

PROW/ADA:
Not Found, R304.5.3

Total Cost: \$ 3200.00

| Compliance Description Data |                       |       | Compliance Description |                             | Data  |
|-----------------------------|-----------------------|-------|------------------------|-----------------------------|-------|
| N/A                         | Ramp Length (in)      | 30.0  | Yes                    | Ramp Slope (%)              | 7.1   |
| Yes                         | Ramp Width (in)       | 60.0  | No                     | Ramp XSlope (%)             | 5.1   |
| N/A                         | Flare Type LT         | N/A   | N/A                    | Flare Type RT               | N/A   |
| N/A                         | Flare Slope LT (%)    | N/A   | N/A                    | Flare Slope RT (%)          | N/A   |
| N/A                         | Flare Traversable LT? | N/A   | N/A                    | Flare Traversable RT?       | N/A   |
| N/A                         | Landing Length (in)   | N/A   | N/A                    | DWS Provided?               | N/A   |
| N/A                         | Landing Width (in)    | N/A   | N/A                    | DWS Contrast?               | N/A   |
| N/A                         | Landing Slope (%)     | N/A   | N/A                    | DWS Length (in)             | N/A   |
| N/A                         | Landing X Slope (%)   | N/A   | N/A                    | DWS Full Width?             | N/A   |
| N/A                         | Landing Curb? (Y/N)   | N/A   | N/A                    | DWS Offset (in)             | N/A   |
| N/A                         | Shared Landing?       | N/A   |                        |                             |       |
| N/A                         | Gutter Ponding?       | N/A   | N/A                    | Gutter Slope (%)            | N/A   |
| N/A                         | Gutter Lip Ht (in)    | N/A   | N/A                    | Gutter X Slope (%)          | N/A   |
| N/A                         | Painted X Walk1?      | No    | N/A                    | Painted X Walk2?            | Yes   |
|                             | X Walk 1 Direction    | To NW |                        | X Walk 2 Direction          | To SW |
| N/A                         | X Walk 1 Width (in)   | N/A   | N/A                    | X Walk 2 Width (in)         | 111.0 |
|                             | X Walk 1 Slope (%)    | 2.5   |                        | X Walk 2 Slope (%)          | 5.1   |
|                             | X Walk 1 X Slope (%)  | 3.8   |                        | X Walk 2 X Slope (%)        | 3.2   |
| N/A                         | Ramp inside XWalk1?   | N/A   | N/A                    | Ramp inside XWalk2?         | Yes   |
|                             | Road Slope (%)        | 0.6   | N/A                    | Clear Space?                | N/A   |
|                             | Road X Slope (%)      | 7.0   | N/A                    | Clear Space to XWalk (in)   | N/A   |
| N/A                         | Any Obstructions?     | N/A   | N/A                    | Storm Grate/Utility Hazard? | N/A   |
|                             | Obstruction Type      |       |                        | Storm Grate/Utility Type    |       |