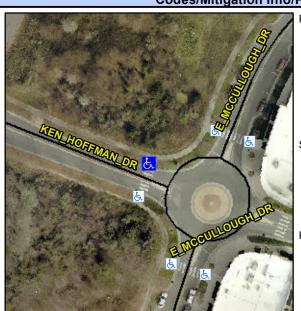

## **Access Compliance Report Public Rights-of-Way** (Curb Ramps)

Data

7.5

1.5

N/A

Good

Intersection ID: 5856 Main Street: KEN HOFFMAN DR Cross Street: E MCCULLOUGH DR Location: N **Overall Compliance: No Severity Score:** 0 ADA ID: C2302EEA1CC1 Ramp Type: Perp Initial Pass/Fail: Fail

N/A

N/A

N/A

**KEN HOFFMAN DR** Street 1 Name Stop Condition-Street 2 YieldSign N/A Street 2 Name Stop Condition-Street 1 N/A Possible Solutions: Remove & Replace Entire Ramp. Surveyor Notes: N/A PROW/ADA: **Not Found** 