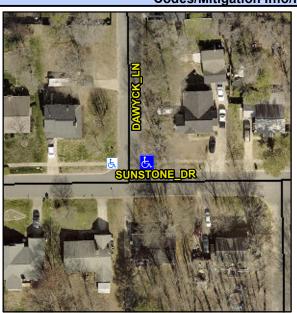

## **Access Compliance Report Public Rights-of-Way** (Curb Ramps)

Intersection ID: 5972 Main Street: DAWYCK\_LN **Cross Street: SUNSTONE\_DR** Location: NE Ramp Type: Directional1 **Overall Compliance: No** ADA ID: C230A9C76B07 Initial Pass/Fail: Fail **Severity Score:** 8.75