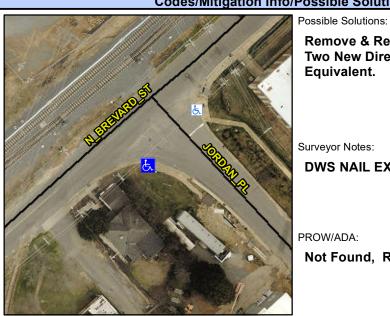

## **Access Compliance Report Public Rights-of-Way** (Curb Ramps)

Intersection ID: 10443 Main Street: JORDAN PL **Cross Street: N BREVARD ST** Location: ADA ID: C232A9A67757 Ramp Type: BlendTrans1 Initial Pass/Fail: Fail **Overall Compliance: No Severity Score:** 10

**Codes/Mitigation Info/Possible Solution** 

Field Measurements/Component Compliance

**JORDAN PL** Street 1 Name Stop Condition-Street 1 StopSign Street 2 Name N/A Stop Condition-Street 2 N/A Remove & Replace Curb Ramp With **Two New Directional Ramps or** Equivalent.