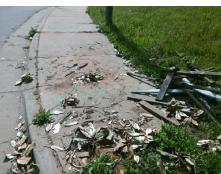

Surveyor Notes:

**DWS NAIL EXPOSED** 

Not Found, R304.5.1, R304.5.3

PROW/ADA: Total Cost:

3200.00

| Compliance Description D |                       | Data  | Comp | liance Description          | Data |
|--------------------------|-----------------------|-------|------|-----------------------------|------|
| N/A                      | Ramp Length (in)      | 54.5  | Yes  | BlendTrans Slope (%)        | 4.1  |
| No                       | Ramp Width (in)       | 43.0  | No   | BlendTrans XSlope (%)       | 5.0  |
| N/A                      | Flare Type LT         | N/A   | N/A  | Flare Type RT               | N/A  |
| N/A                      | Flare Slope LT (%)    | N/A   | N/A  | Flare Slope RT (%)          | N/A  |
| N/A                      | Flare Traversable LT? | N/A   | N/A  | Flare Traversable RT?       | N/A  |
| N/A                      | Landing Length (in)   | N/A   | N/A  | DWS Provided?               | N/A  |
| N/A                      | Landing Width (in)    | N/A   | N/A  | DWS Contrast?               | N/A  |
| N/A                      | Landing Slope (%)     | N/A   | N/A  | DWS Length (in)             | N/A  |
| N/A                      | Landing X Slope (%)   | N/A   | N/A  | DWS Full Width?             | N/A  |
| N/A                      | Landing Curb? (Y/N)   | N/A   | N/A  | DWS Offset (in)             | N/A  |
| N/A                      | Shared Landing?       | N/A   |      |                             |      |
| N/A                      | Gutter Ponding?       | N/A   | N/A  | Gutter Slope (%)            | N/A  |
| N/A                      | Gutter Lip Ht (in)    | N/A   | N/A  | Gutter X Slope (%)          | N/A  |
| N/A                      | Painted X Walk1?      | No    | N/A  | Painted X Walk2?            | N/A  |
|                          | X Walk 1 Direction    | To NE |      | X Walk 2 Direction          | N/A  |
|                          | X Walk 1 Width (in)   | N/A   |      | X Walk 2 Width (in)         | N/A  |
|                          | X Walk 1 Slope (%)    | 2.7   |      | X Walk 2 Slope (%)          | N/A  |
|                          | X Walk 1 X Slope (%)  | 1.3   |      | X Walk 2 X Slope (%)        | N/A  |
| N/A                      | Ramp inside XWalk1?   | N/A   | N/A  | Ramp inside XWalk2?         | N/A  |
|                          | Road Slope (%)        | 1.3   |      | Clear Space?                | N/A  |
|                          | Road X Slope (%)      | 2.7   | N/A  | Clear Space to XWalk (in)   | N/A  |
| N/A                      | Any Obstructions?     | N/A   | N/A  | Storm Grate/Utility Hazard? | N/A  |
|                          | Obstruction Type      |       | l    | Storm Grate/Utility Type    |      |
|                          |                       | N/A   | l    |                             | N/A  |
|                          |                       |       | Yes  | Surface Condition? (G/P)    | Good |
|                          |                       |       | No   | Curb Slope (%)              | 16.5 |