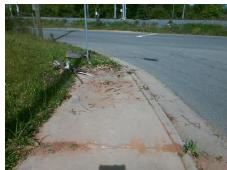

Surveyor Notes:

**DWS NAIL EXPOSED** 

Not Found, R304.5.1, R304.5.3

PROW/ADA: Total Cost:

3200.00

| Compliance Description D |                       | Data  | Comp | liance Description          | Data |
|--------------------------|-----------------------|-------|------|-----------------------------|------|
| N/A                      | Ramp Length (in)      | 54.5  | Yes  | BlendTrans Slope (%)        | 4.1  |
| No                       | Ramp Width (in)       | 43.0  | No   | BlendTrans XSlope (%)       | 5.0  |
| N/A                      | Flare Type LT         | N/A   | N/A  | Flare Type RT               | N/A  |
| N/A                      | Flare Slope LT (%)    | N/A   | N/A  | Flare Slope RT (%)          | N/A  |
| N/A                      | Flare Traversable LT? | N/A   | N/A  | Flare Traversable RT?       | N/A  |
| N/A                      | Landing Length (in)   | N/A   | N/A  | DWS Provided?               | N/A  |
| N/A                      | Landing Width (in)    | N/A   | N/A  | DWS Contrast?               | N/A  |
| N/A                      | Landing Slope (%)     | N/A   | N/A  | DWS Length (in)             | N/A  |
| N/A                      | Landing X Slope (%)   | N/A   | N/A  | DWS Full Width?             | N/A  |
| N/A                      | Landing Curb? (Y/N)   | N/A   | N/A  | DWS Offset (in)             | N/A  |
| N/A                      | Shared Landing?       | N/A   |      |                             |      |
| N/A                      | Gutter Ponding?       | N/A   | N/A  | Gutter Slope (%)            | N/A  |
| N/A                      | Gutter Lip Ht (in)    | N/A   | N/A  | Gutter X Slope (%)          | N/A  |
| N/A                      | Painted X Walk1?      | No    | N/A  | Painted X Walk2?            | N/A  |
|                          | X Walk 1 Direction    | To NE |      | X Walk 2 Direction          | N/A  |
|                          | X Walk 1 Width (in)   | N/A   |      | X Walk 2 Width (in)         | N/A  |
|                          | X Walk 1 Slope (%)    | 2.7   |      | X Walk 2 Slope (%)          | N/A  |
|                          | X Walk 1 X Slope (%)  | 1.3   |      | X Walk 2 X Slope (%)        | N/A  |
| N/A                      | Ramp inside XWalk1?   | N/A   | N/A  | Ramp inside XWalk2?         | N/A  |
|                          | Road Slope (%)        | 1.3   |      | Clear Space?                | N/A  |
|                          | Road X Slope (%)      | 2.7   | N/A  | Clear Space to XWalk (in)   | N/A  |
| N/A                      | Any Obstructions?     | N/A   | N/A  | Storm Grate/Utility Hazard? | N/A  |
|                          | Obstruction Type      |       | l    | Storm Grate/Utility Type    |      |
|                          |                       | N/A   | l    |                             | N/A  |
|                          |                       |       | Yes  | Surface Condition? (G/P)    | Good |
|                          |                       |       | No   | Curb Slope (%)              | 16.5 |