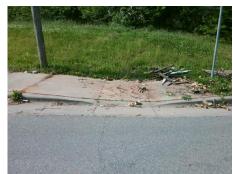

Surveyor Notes:

**DWS NAIL EXPOSED** 

Not Found, R304.5.1, R304.5.3

PROW/ADA: Total Cost:

3200.00

| Compliance Description D |                       | Data  | Comp | liance Description          | Data |
|--------------------------|-----------------------|-------|------|-----------------------------|------|
| N/A                      | Ramp Length (in)      | 54.5  | Yes  | BlendTrans Slope (%)        | 4.1  |
| No                       | Ramp Width (in)       | 43.0  | No   | BlendTrans XSlope (%)       | 5.0  |
| N/A                      | Flare Type LT         | N/A   | N/A  | Flare Type RT               | N/A  |
| N/A                      | Flare Slope LT (%)    | N/A   | N/A  | Flare Slope RT (%)          | N/A  |
| N/A                      | Flare Traversable LT? | N/A   | N/A  | Flare Traversable RT?       | N/A  |
| N/A                      | Landing Length (in)   | N/A   | N/A  | DWS Provided?               | N/A  |
| N/A                      | Landing Width (in)    | N/A   | N/A  | DWS Contrast?               | N/A  |
| N/A                      | Landing Slope (%)     | N/A   | N/A  | DWS Length (in)             | N/A  |
| N/A                      | Landing X Slope (%)   | N/A   | N/A  | DWS Full Width?             | N/A  |
| N/A                      | Landing Curb? (Y/N)   | N/A   | N/A  | DWS Offset (in)             | N/A  |
| N/A                      | Shared Landing?       | N/A   |      |                             |      |
| N/A                      | Gutter Ponding?       | N/A   | N/A  | Gutter Slope (%)            | N/A  |
| N/A                      | Gutter Lip Ht (in)    | N/A   | N/A  | Gutter X Slope (%)          | N/A  |
| N/A                      | Painted X Walk1?      | No    | N/A  | Painted X Walk2?            | N/A  |
|                          | X Walk 1 Direction    | To NE |      | X Walk 2 Direction          | N/A  |
|                          | X Walk 1 Width (in)   | N/A   |      | X Walk 2 Width (in)         | N/A  |
|                          | X Walk 1 Slope (%)    | 2.7   |      | X Walk 2 Slope (%)          | N/A  |
|                          | X Walk 1 X Slope (%)  | 1.3   |      | X Walk 2 X Slope (%)        | N/A  |
| N/A                      | Ramp inside XWalk1?   | N/A   | N/A  | Ramp inside XWalk2?         | N/A  |
|                          | Road Slope (%)        | 1.3   |      | Clear Space?                | N/A  |
|                          | Road X Slope (%)      | 2.7   | N/A  | Clear Space to XWalk (in)   | N/A  |
| N/A                      | Any Obstructions?     | N/A   | N/A  | Storm Grate/Utility Hazard? | N/A  |
|                          | Obstruction Type      |       | l    | Storm Grate/Utility Type    |      |
|                          |                       | N/A   | l    |                             | N/A  |
|                          |                       |       | Yes  | Surface Condition? (G/P)    | Good |
|                          |                       |       | No   | Curb Slope (%)              | 16.5 |