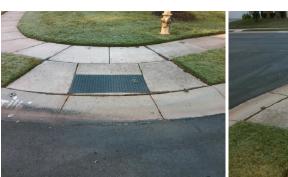

## Access Compliance Report Public Rights-of-Way (Curb Ramps)

| Intersection ID: 50593                  | Main Street: LUSTERLEAF_HOLLY_RD                                                                                |            | Cross Street: GRAY_WILLOW_RD                  |                       |      |                             | Location:                   | SW    |
|-----------------------------------------|-----------------------------------------------------------------------------------------------------------------|------------|-----------------------------------------------|-----------------------|------|-----------------------------|-----------------------------|-------|
| ADA ID: C235C1A4742B                    | Ramp Type: Perp                                                                                                 |            | Initial Pass/Fail: Fail Overall Compliance: N |                       |      | nce: No                     | o Severity Score:           | 33.75 |
| Codes/Mitigation Info/Possible Solution |                                                                                                                 |            | Field Measurements/Component Compliance       |                       |      |                             |                             |       |
|                                         | Possible Solutions:                                                                                             |            |                                               |                       |      | Compliance Description Data |                             |       |
|                                         | Remove & Replace Entire I                                                                                       | Ramp.      | N/A                                           | Ramp Length (in)      | 47.0 | No                          | Ramp Slope (%)              | 12.6  |
| 122 0 3                                 |                                                                                                                 |            | No                                            | Ramp Width (in)       | 47.5 | Yes                         | Ramp XSlope (%)             | 0.4   |
|                                         |                                                                                                                 |            | N/A                                           | Flare Type LT         | N/A  | N/A                         | Flare Type RT               | N/A   |
|                                         |                                                                                                                 |            | N/A                                           | Flare Slope LT (%)    | N/A  | N/A                         | Flare Slope RT (%)          | N/A   |
|                                         |                                                                                                                 |            | N/A                                           | Flare Traversable LT? | N/A  | N/A                         | Flare Traversable RT?       | N/A   |
| E B                                     |                                                                                                                 |            | N/A                                           | Landing Length (in)   | N/A  | N/A                         | DWS Provided?               | N/A   |
| ALL TO BE                               | Surveyor Notes:                                                                                                 |            | N/A                                           | Landing Width (in)    | N/A  | N/A                         | DWS Contrast?               | N/A   |
|                                         | N/A                                                                                                             |            | N/A                                           | Landing Slope (%)     | N/A  | N/A                         | DWS Length (in)             | N/A   |
| ALL |                                                                                                                 |            | N/A                                           | Landing X Slope (%)   | N/A  | N/A                         | DWS Full Width?             | N/A   |
| TEALER (5)                              | the second se |            | N/A                                           | Landing Curb? (Y/N)   | N/A  | N/A                         | DWS Offset (in)             | N/A   |
| LUSU                                    |                                                                                                                 |            | N/A                                           | Shared Landing?       | N/A  |                             |                             |       |
|                                         | PROW/ADA:                                                                                                       |            | N/A                                           | Gutter Ponding?       | N/A  | N/A                         | Gutter Slope (%)            | N/A   |
|                                         | Not Found, R304.5.1, R304                                                                                       | 4 2 2      | N/A                                           | Gutter Lip Ht (in)    | N/A  | N/A                         | Gutter X Slope (%)          | N/A   |
|                                         |                                                                                                                 |            | N/A                                           | Painted X Walk1?      | No   | N/A                         | Painted X Walk2?            | N/A   |
| A HARTSTEIN DOWN                        |                                                                                                                 |            |                                               | X Walk 1 Direction    | To N |                             | X Walk 2 Direction          | N/A   |
|                                         | 10051                                                                                                           |            | N/A                                           | X Walk 1 Width (in)   | N/A  | N/A                         | X Walk 2 Width (in)         | N/A   |
| Street 1 Name LUSTERFEAF H              | HOLLY RD                                                                                                        |            |                                               | X Walk 1 Slope (%)    | 0.4  |                             | X Walk 2 Slope (%)          | N/A   |
| Stop Condition-Street 2                 | StopSign                                                                                                        |            |                                               | X Walk 1 X Slope (%)  | 1.5  |                             | X Walk 2 X Slope (%)        | N/A   |
| Street 2 Name                           | N/A                                                                                                             |            | N/A                                           | Ramp inside XWalk1?   | N/A  | N/A                         | Ramp inside XWalk2?         | N/A   |
| Stop Condition-Street 1                 | N/A                                                                                                             |            |                                               | Road Slope (%)        | N/A  | N/A                         | Clear Space?                | N/A   |
|                                         |                                                                                                                 |            |                                               | Road X Slope (%)      | N/A  | N/A                         | Clear Space to XWalk (in)   | N/A   |
|                                         |                                                                                                                 |            | N/A                                           | Any Obstructions?     | N/A  | N/A                         | Storm Grate/Utility Hazard? | N/A   |
|                                         | Total Cost:                                                                                                     | \$ 1850.00 |                                               | Obstruction Type      |      |                             | Storm Grate/Utility Type    |       |
|                                         |                                                                                                                 |            |                                               | ••                    | N/A  |                             |                             | N/A   |