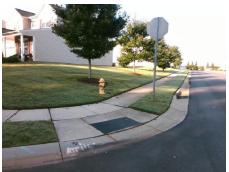

## Access Compliance Report Public Rights-of-Way (Curb Ramps)

| Intersection ID: 50593                  | Main Street: LUSTERLEAF_HOLLY_RD                                                                                |            | Cross Street: GRAY_WILLOW_RD                  |                       |      |                             | Location:                   | SW    |
|-----------------------------------------|-----------------------------------------------------------------------------------------------------------------|------------|-----------------------------------------------|-----------------------|------|-----------------------------|-----------------------------|-------|
| ADA ID: C235C1A4742B                    | Ramp Type: Perp                                                                                                 |            | Initial Pass/Fail: Fail Overall Compliance: N |                       |      | nce: No                     | o Severity Score:           | 33.75 |
| Codes/Mitigation Info/Possible Solution |                                                                                                                 |            | Field Measurements/Component Compliance       |                       |      |                             |                             |       |
|                                         | Possible Solutions:                                                                                             |            |                                               |                       |      | Compliance Description Data |                             |       |
|                                         | Remove & Replace Entire I                                                                                       | Ramp.      | N/A                                           | Ramp Length (in)      | 47.0 | No                          | Ramp Slope (%)              | 12.6  |
| 122 0 3                                 |                                                                                                                 |            | No                                            | Ramp Width (in)       | 47.5 | Yes                         | Ramp XSlope (%)             | 0.4   |
|                                         |                                                                                                                 |            | N/A                                           | Flare Type LT         | N/A  | N/A                         | Flare Type RT               | N/A   |
|                                         |                                                                                                                 |            | N/A                                           | Flare Slope LT (%)    | N/A  | N/A                         | Flare Slope RT (%)          | N/A   |
|                                         |                                                                                                                 |            | N/A                                           | Flare Traversable LT? | N/A  | N/A                         | Flare Traversable RT?       | N/A   |
| E B                                     |                                                                                                                 |            | N/A                                           | Landing Length (in)   | N/A  | N/A                         | DWS Provided?               | N/A   |
| ALL TO BE                               | Surveyor Notes:                                                                                                 |            | N/A                                           | Landing Width (in)    | N/A  | N/A                         | DWS Contrast?               | N/A   |
|                                         | N/A                                                                                                             |            | N/A                                           | Landing Slope (%)     | N/A  | N/A                         | DWS Length (in)             | N/A   |
| ALL |                                                                                                                 |            | N/A                                           | Landing X Slope (%)   | N/A  | N/A                         | DWS Full Width?             | N/A   |
| TEALER (5)                              | the second se |            | N/A                                           | Landing Curb? (Y/N)   | N/A  | N/A                         | DWS Offset (in)             | N/A   |
| LUSU                                    |                                                                                                                 |            | N/A                                           | Shared Landing?       | N/A  |                             |                             |       |
|                                         | PROW/ADA:                                                                                                       |            | N/A                                           | Gutter Ponding?       | N/A  | N/A                         | Gutter Slope (%)            | N/A   |
|                                         | Not Found, R304.5.1, R304                                                                                       | 4 2 2      | N/A                                           | Gutter Lip Ht (in)    | N/A  | N/A                         | Gutter X Slope (%)          | N/A   |
|                                         |                                                                                                                 |            | N/A                                           | Painted X Walk1?      | No   | N/A                         | Painted X Walk2?            | N/A   |
| A HARTSTEIN DOWN                        |                                                                                                                 |            |                                               | X Walk 1 Direction    | To N |                             | X Walk 2 Direction          | N/A   |
|                                         | 10051                                                                                                           |            | N/A                                           | X Walk 1 Width (in)   | N/A  | N/A                         | X Walk 2 Width (in)         | N/A   |
| Street 1 Name LUSTERFEAF H              | HOLLY RD                                                                                                        |            |                                               | X Walk 1 Slope (%)    | 0.4  |                             | X Walk 2 Slope (%)          | N/A   |
| Stop Condition-Street 2                 | StopSign                                                                                                        |            |                                               | X Walk 1 X Slope (%)  | 1.5  |                             | X Walk 2 X Slope (%)        | N/A   |
| Street 2 Name                           | N/A                                                                                                             |            | N/A                                           | Ramp inside XWalk1?   | N/A  | N/A                         | Ramp inside XWalk2?         | N/A   |
| Stop Condition-Street 1                 | N/A                                                                                                             |            |                                               | Road Slope (%)        | N/A  | N/A                         | Clear Space?                | N/A   |
|                                         |                                                                                                                 |            |                                               | Road X Slope (%)      | N/A  | N/A                         | Clear Space to XWalk (in)   | N/A   |
|                                         |                                                                                                                 |            | N/A                                           | Any Obstructions?     | N/A  | N/A                         | Storm Grate/Utility Hazard? | N/A   |
|                                         | Total Cost:                                                                                                     | \$ 1850.00 |                                               | Obstruction Type      |      |                             | Storm Grate/Utility Type    |       |
|                                         |                                                                                                                 |            |                                               | ••                    | N/A  |                             |                             | N/A   |