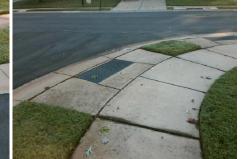

## Access Compliance Report Public Rights-of-Way (Curb Ramps)

| Intersection ID: 50593                  | Main Street: LUSTERLEAF_HOLLY_RD                                                                                |            | Cross Street: GRAY_WILLOW_RD                  |                       |      |                             | Location:                   | SW    |
|-----------------------------------------|-----------------------------------------------------------------------------------------------------------------|------------|-----------------------------------------------|-----------------------|------|-----------------------------|-----------------------------|-------|
| ADA ID: C235C1A4742B                    | Ramp Type: Perp                                                                                                 |            | Initial Pass/Fail: Fail Overall Compliance: N |                       |      | nce: No                     | o Severity Score:           | 33.75 |
| Codes/Mitigation Info/Possible Solution |                                                                                                                 |            | Field Measurements/Component Compliance       |                       |      |                             |                             |       |
|                                         | Possible Solutions:                                                                                             |            |                                               |                       |      | Compliance Description Data |                             |       |
|                                         | Remove & Replace Entire I                                                                                       | Ramp.      | N/A                                           | Ramp Length (in)      | 47.0 | No                          | Ramp Slope (%)              | 12.6  |
| 122 0 3                                 |                                                                                                                 |            | No                                            | Ramp Width (in)       | 47.5 | Yes                         | Ramp XSlope (%)             | 0.4   |
|                                         |                                                                                                                 |            | N/A                                           | Flare Type LT         | N/A  | N/A                         | Flare Type RT               | N/A   |
|                                         |                                                                                                                 |            | N/A                                           | Flare Slope LT (%)    | N/A  | N/A                         | Flare Slope RT (%)          | N/A   |
|                                         |                                                                                                                 |            | N/A                                           | Flare Traversable LT? | N/A  | N/A                         | Flare Traversable RT?       | N/A   |
| E B                                     |                                                                                                                 |            | N/A                                           | Landing Length (in)   | N/A  | N/A                         | DWS Provided?               | N/A   |
| ALL TO BE                               | Surveyor Notes:                                                                                                 |            | N/A                                           | Landing Width (in)    | N/A  | N/A                         | DWS Contrast?               | N/A   |
|                                         | N/A                                                                                                             |            | N/A                                           | Landing Slope (%)     | N/A  | N/A                         | DWS Length (in)             | N/A   |
| ALL |                                                                                                                 |            | N/A                                           | Landing X Slope (%)   | N/A  | N/A                         | DWS Full Width?             | N/A   |
| TEALER (5)                              | the second se |            | N/A                                           | Landing Curb? (Y/N)   | N/A  | N/A                         | DWS Offset (in)             | N/A   |
| LUSU                                    |                                                                                                                 |            | N/A                                           | Shared Landing?       | N/A  |                             |                             |       |
|                                         | PROW/ADA:                                                                                                       |            | N/A                                           | Gutter Ponding?       | N/A  | N/A                         | Gutter Slope (%)            | N/A   |
|                                         | Not Found, R304.5.1, R304                                                                                       | 4 2 2      | N/A                                           | Gutter Lip Ht (in)    | N/A  | N/A                         | Gutter X Slope (%)          | N/A   |
|                                         |                                                                                                                 |            | N/A                                           | Painted X Walk1?      | No   | N/A                         | Painted X Walk2?            | N/A   |
| A HARTSTEIN DOWN                        |                                                                                                                 |            |                                               | X Walk 1 Direction    | To N |                             | X Walk 2 Direction          | N/A   |
|                                         | 10051                                                                                                           |            | N/A                                           | X Walk 1 Width (in)   | N/A  | N/A                         | X Walk 2 Width (in)         | N/A   |
| Street 1 Name LUSTERFEAF H              | HOLLY RD                                                                                                        |            |                                               | X Walk 1 Slope (%)    | 0.4  |                             | X Walk 2 Slope (%)          | N/A   |
| Stop Condition-Street 2                 | StopSign                                                                                                        |            |                                               | X Walk 1 X Slope (%)  | 1.5  |                             | X Walk 2 X Slope (%)        | N/A   |
| Street 2 Name                           | N/A                                                                                                             |            | N/A                                           | Ramp inside XWalk1?   | N/A  | N/A                         | Ramp inside XWalk2?         | N/A   |
| Stop Condition-Street 1                 | N/A                                                                                                             |            |                                               | Road Slope (%)        | N/A  | N/A                         | Clear Space?                | N/A   |
|                                         |                                                                                                                 |            |                                               | Road X Slope (%)      | N/A  | N/A                         | Clear Space to XWalk (in)   | N/A   |
|                                         |                                                                                                                 |            | N/A                                           | Any Obstructions?     | N/A  | N/A                         | Storm Grate/Utility Hazard? | N/A   |
|                                         | Total Cost:                                                                                                     | \$ 1850.00 |                                               | Obstruction Type      |      |                             | Storm Grate/Utility Type    |       |
|                                         |                                                                                                                 |            |                                               | ••                    | N/A  |                             |                             | N/A   |