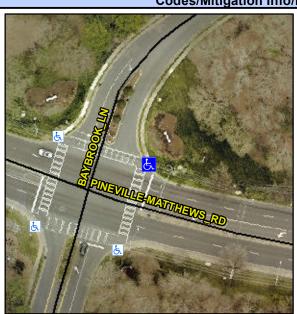

## Access Compliance Report Public Rights-of-Way (Curb Ramps)

Intersection ID: 26068Main Street:BAYBROOK\_LNCross Street:PINEVILLE-MATTHEWS\_RDLocation:NEADA ID: C240FB2A2566Ramp Type:PerpDiagInitial Pass/Fail:FailOverall Compliance:NoSeverity Score:25

Codes/Mitigation Info/Possible Solution

Field Measurements/Component Compliance

Street 1 Name
Stop Condition-Street 2
Street 2 Name
Stop Condition-Street 1

BAYBROOK LN Signal PINEVILLE-MATTHEWS RD Signal Possible Solutions: