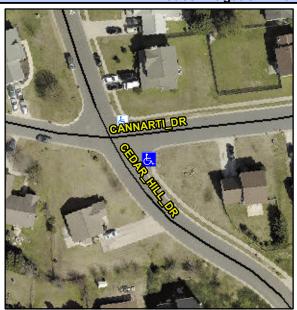

## Access Compliance Report Public Rights-of-Way (Curb Ramps)

Intersection ID: 20143 Main Street: CANNARTI\_DR Cross Street: CEDAR\_HILL\_DR Location: SE

ADA ID: C245A0C59D33 Ramp Type: PerpDiag Initial Pass/Fail: Fail Overall Compliance: No Severity Score: 60

## Field Measurements/Component Compliance

Street 1 Name
Stop Condition-Street 2
Street 2 Name
Stop Condition-Street 1

CANNARTI DR StopSign CEDAR HILL DR None Possible Solutions:

Remove & Replace Curb Ramp With
Two New Directional Ramps or
Equivalent.