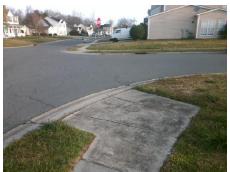

## Access Compliance Report Public Rights-of-Way (Curb Ramps)

Intersection ID: 20143 Main Street: CANNARTI\_DR Cross Street: CEDAR\_HILL\_DR Location: SE

ADA ID: C245A0C59D33 Ramp Type: PerpDiag Initial Pass/Fail: Fail Overall Compliance: No Severity Score: 60

Surveyor Notes:
N/A

PROW/ADA:
R304.5.1, R304.5.3

Total Cost: \$ 3200.00

| Field Measurements/Component Compilance |                       |       |                        |                             |       |
|-----------------------------------------|-----------------------|-------|------------------------|-----------------------------|-------|
| Compliance Description                  |                       | Data  | Compliance Description |                             | Data  |
| N/A                                     | Ramp Length (in)      | 99.0  | Yes                    | Ramp Slope (%)              | 7.3   |
| No                                      | Ramp Width (in)       | 30.0  | No                     | Ramp XSlope (%)             | 9.0   |
| N/A                                     | Flare Type LT         | N/A   | N/A                    | Flare Type RT               | N/A   |
| N/A                                     | Flare Slope LT (%)    | N/A   | N/A                    | Flare Slope RT (%)          | N/A   |
| N/A                                     | Flare Traversable LT? | N/A   | N/A                    | Flare Traversable RT?       | N/A   |
| N/A                                     | Landing Length (in)   | N/A   | N/A                    | DWS Provided?               | N/A   |
| N/A                                     | Landing Width (in)    | N/A   | N/A                    | DWS Contrast?               | N/A   |
| N/A                                     | Landing Slope (%)     | N/A   | N/A                    | DWS Length (in)             | N/A   |
| N/A                                     | Landing X Slope (%)   | N/A   | N/A                    | DWS Full Width?             | N/A   |
| N/A                                     | Landing Curb? (Y/N)   | N/A   | N/A                    | DWS Offset (in)             | N/A   |
| N/A                                     | Shared Landing?       | N/A   |                        |                             |       |
| N/A                                     | Gutter Ponding?       | N/A   | N/A                    | Gutter Slope (%)            | N/A   |
| N/A                                     | Gutter Lip Ht (in)    | N/A   | N/A                    | Gutter X Slope (%)          | N/A   |
| N/A                                     | Painted X Walk1?      | No    | N/A                    | Painted X Walk2?            | No    |
|                                         | X Walk 1 Direction    | To NW |                        | X Walk 2 Direction          | To NW |
| N/A                                     | X Walk 1 Width (in)   | N/A   | N/A                    | X Walk 2 Width (in)         | N/A   |
|                                         | X Walk 1 Slope (%)    | 1.6   |                        | X Walk 2 Slope (%)          | 0.7   |
|                                         | X Walk 1 X Slope (%)  | 1.3   |                        | X Walk 2 X Slope (%)        | 3.5   |
| N/A                                     | Ramp inside XWalk1?   | N/A   | N/A                    | Ramp inside XWalk2?         | N/A   |
|                                         | Road Slope (%)        | 2.4   | N/A                    | Clear Space?                | N/A   |
|                                         | Road X Slope (%)      | 2.9   | N/A                    | Clear Space to XWalk (in)   | N/A   |
| N/A                                     | Any Obstructions?     | N/A   | N/A                    | Storm Grate/Utility Hazard? | N/A   |
|                                         | Obstruction Type      |       | l                      | Storm Grate/Utility Type    |       |
|                                         |                       | N/A   |                        |                             | N/A   |
|                                         |                       |       | Yes                    | Surface Condition? (G/P)    | Good  |
|                                         |                       |       |                        |                             |       |