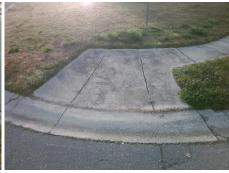

## Access Compliance Report Public Rights-of-Way (Curb Ramps)

Intersection ID: 20143 Main Street: CANNARTI\_DR Cross Street: CEDAR\_HILL\_DR Location: SE

ADA ID: C245A0C59D33 Ramp Type: PerpDiag Initial Pass/Fail: Fail Overall Compliance: No Severity Score: 60

Surveyor Notes:
N/A

PROW/ADA:
R304.5.1, R304.5.3

Total Cost: \$ 3200.00

| Field Measurements/Component Compilance |                       |       |                        |                             |       |
|-----------------------------------------|-----------------------|-------|------------------------|-----------------------------|-------|
| Compliance Description                  |                       | Data  | Compliance Description |                             | Data  |
| N/A                                     | Ramp Length (in)      | 99.0  | Yes                    | Ramp Slope (%)              | 7.3   |
| No                                      | Ramp Width (in)       | 30.0  | No                     | Ramp XSlope (%)             | 9.0   |
| N/A                                     | Flare Type LT         | N/A   | N/A                    | Flare Type RT               | N/A   |
| N/A                                     | Flare Slope LT (%)    | N/A   | N/A                    | Flare Slope RT (%)          | N/A   |
| N/A                                     | Flare Traversable LT? | N/A   | N/A                    | Flare Traversable RT?       | N/A   |
| N/A                                     | Landing Length (in)   | N/A   | N/A                    | DWS Provided?               | N/A   |
| N/A                                     | Landing Width (in)    | N/A   | N/A                    | DWS Contrast?               | N/A   |
| N/A                                     | Landing Slope (%)     | N/A   | N/A                    | DWS Length (in)             | N/A   |
| N/A                                     | Landing X Slope (%)   | N/A   | N/A                    | DWS Full Width?             | N/A   |
| N/A                                     | Landing Curb? (Y/N)   | N/A   | N/A                    | DWS Offset (in)             | N/A   |
| N/A                                     | Shared Landing?       | N/A   |                        |                             |       |
| N/A                                     | Gutter Ponding?       | N/A   | N/A                    | Gutter Slope (%)            | N/A   |
| N/A                                     | Gutter Lip Ht (in)    | N/A   | N/A                    | Gutter X Slope (%)          | N/A   |
| N/A                                     | Painted X Walk1?      | No    | N/A                    | Painted X Walk2?            | No    |
|                                         | X Walk 1 Direction    | To NW |                        | X Walk 2 Direction          | To NW |
| N/A                                     | X Walk 1 Width (in)   | N/A   | N/A                    | X Walk 2 Width (in)         | N/A   |
|                                         | X Walk 1 Slope (%)    | 1.6   |                        | X Walk 2 Slope (%)          | 0.7   |
|                                         | X Walk 1 X Slope (%)  | 1.3   |                        | X Walk 2 X Slope (%)        | 3.5   |
| N/A                                     | Ramp inside XWalk1?   | N/A   | N/A                    | Ramp inside XWalk2?         | N/A   |
|                                         | Road Slope (%)        | 2.4   | N/A                    | Clear Space?                | N/A   |
|                                         | Road X Slope (%)      | 2.9   | N/A                    | Clear Space to XWalk (in)   | N/A   |
| N/A                                     | Any Obstructions?     | N/A   | N/A                    | Storm Grate/Utility Hazard? | N/A   |
|                                         | Obstruction Type      |       | l                      | Storm Grate/Utility Type    |       |
|                                         |                       | N/A   |                        |                             | N/A   |
|                                         |                       |       | Yes                    | Surface Condition? (G/P)    | Good  |
|                                         |                       |       |                        |                             |       |