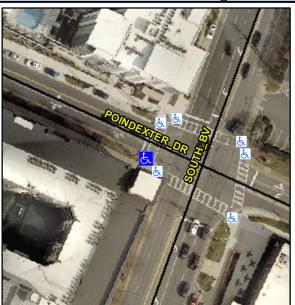

## Access Compliance Report Public Rights-of-Way (Curb Ramps)

Intersection ID: 15175Main Street:SOUTH\_BVCross Street:POINDEXTER\_DRLocation:WADA ID: C2486B6FDF95Ramp Type:PerpInitial Pass/Fail:FailOverall Compliance:NoSeverity Score:10

**Codes/Mitigation Info/Possible Solution** 

Street 1 Name POINDEXTER DR
Stop Condition-Street 2 Signal
Street 2 Name N/A
Stop Condition-Street 1 N/A

| ossible Solutions:            |   |  |  |  |  |
|-------------------------------|---|--|--|--|--|
| Remove & Replace Entire Ramp. |   |  |  |  |  |
|                               |   |  |  |  |  |
|                               | I |  |  |  |  |
|                               |   |  |  |  |  |
|                               |   |  |  |  |  |
| urveyor Notes:                |   |  |  |  |  |
| ·                             |   |  |  |  |  |
| N/A                           |   |  |  |  |  |
|                               |   |  |  |  |  |
|                               |   |  |  |  |  |
| ROW/ADA:                      |   |  |  |  |  |
| Not Found, R304.5.1, R304.5.3 |   |  |  |  |  |
|                               |   |  |  |  |  |
|                               |   |  |  |  |  |
|                               |   |  |  |  |  |
|                               |   |  |  |  |  |
|                               |   |  |  |  |  |