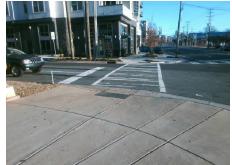

## Access Compliance Report Public Rights-of-Way (Curb Ramps)

Intersection ID: 15175Main Street:SOUTH\_BVCross Street:POINDEXTER\_DRLocation:WADA ID: C2486B6FDF95Ramp Type:PerpInitial Pass/Fail:FailOverall Compliance:NoSeverity Score:10

| Total Cost: | \$ | 1850.00 |
|-------------|----|---------|

| Field Measurements/Component Compliance |                       |       |      |                             |      |  |  |
|-----------------------------------------|-----------------------|-------|------|-----------------------------|------|--|--|
| Comp                                    | oliance Description   | Data  | Comp | liance Description          | Data |  |  |
| N/A                                     | Ramp Length (in)      | 96.0  | Yes  | Ramp Slope (%)              | 5.8  |  |  |
| No                                      | Ramp Width (in)       | 46.5  | No   | Ramp XSlope (%)             | 3.2  |  |  |
| N/A                                     | Flare Type LT         | N/A   | N/A  | Flare Type RT               | N/A  |  |  |
| N/A                                     | Flare Slope LT (%)    | N/A   | N/A  | Flare Slope RT (%)          | N/A  |  |  |
| N/A                                     | Flare Traversable LT? | N/A   | N/A  | Flare Traversable RT?       | N/A  |  |  |
| N/A                                     | Landing Length (in)   | N/A   | N/A  | DWS Provided?               | N/A  |  |  |
| N/A                                     | Landing Width (in)    | N/A   | N/A  | DWS Contrast?               | N/A  |  |  |
| N/A                                     | Landing Slope (%)     | N/A   | N/A  | DWS Length (in)             | N/A  |  |  |
| N/A                                     | Landing X Slope (%)   | N/A   | N/A  | DWS Full Width?             | N/A  |  |  |
| N/A                                     | Landing Curb? (Y/N)   | N/A   | N/A  | DWS Offset (in)             | N/A  |  |  |
| N/A                                     | Shared Landing?       | N/A   |      |                             |      |  |  |
| N/A                                     | Gutter Ponding?       | N/A   | N/A  | Gutter Slope (%)            | N/A  |  |  |
| N/A                                     | Gutter Lip Ht (in)    | N/A   | N/A  | Gutter X Slope (%)          | N/A  |  |  |
| N/A                                     | Painted X Walk1?      | Yes   | N/A  | Painted X Walk2?            | N/A  |  |  |
|                                         | X Walk 1 Direction    | To NE |      | X Walk 2 Direction          | N/A  |  |  |
| N/A                                     | X Walk 1 Width (in)   | 110.0 | N/A  | X Walk 2 Width (in)         | N/A  |  |  |
|                                         | X Walk 1 Slope (%)    | 0.3   |      | X Walk 2 Slope (%)          | N/A  |  |  |
|                                         | X Walk 1 X Slope (%)  | 1.7   |      | X Walk 2 X Slope (%)        | N/A  |  |  |
| N/A                                     | Ramp inside XWalk1?   | Yes   | N/A  | Ramp inside XWalk2?         | N/A  |  |  |
|                                         | Road Slope (%)        | N/A   | N/A  | Clear Space?                | N/A  |  |  |
|                                         | Road X Slope (%)      | N/A   | N/A  | Clear Space to XWalk (in)   | N/A  |  |  |
| N/A                                     | Any Obstructions?     | N/A   | N/A  | Storm Grate/Utility Hazard? | N/A  |  |  |
|                                         | Obstruction Type      |       |      | Storm Grate/Utility Type    |      |  |  |
|                                         |                       | N/A   |      |                             | N/A  |  |  |
|                                         |                       |       | Yes  | Surface Condition? (G/P)    | Good |  |  |
|                                         | A second              |       |      |                             |      |  |  |