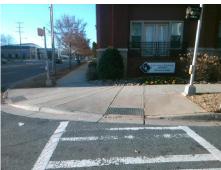

## Access Compliance Report Public Rights-of-Way (Curb Ramps)

Intersection ID: 15175Main Street:SOUTH\_BVCross Street:POINDEXTER\_DRLocation:WADA ID: C2486B6FDF95Ramp Type:PerpInitial Pass/Fail:FailOverall Compliance:NoSeverity Score:10

| Total Cost: | \$ | 1850.00 |
|-------------|----|---------|

| Field Measurements/Component Compliance |                       |       |      |                             |      |  |  |
|-----------------------------------------|-----------------------|-------|------|-----------------------------|------|--|--|
| Comp                                    | oliance Description   | Data  | Comp | liance Description          | Data |  |  |
| N/A                                     | Ramp Length (in)      | 96.0  | Yes  | Ramp Slope (%)              | 5.8  |  |  |
| No                                      | Ramp Width (in)       | 46.5  | No   | Ramp XSlope (%)             | 3.2  |  |  |
| N/A                                     | Flare Type LT         | N/A   | N/A  | Flare Type RT               | N/A  |  |  |
| N/A                                     | Flare Slope LT (%)    | N/A   | N/A  | Flare Slope RT (%)          | N/A  |  |  |
| N/A                                     | Flare Traversable LT? | N/A   | N/A  | Flare Traversable RT?       | N/A  |  |  |
| N/A                                     | Landing Length (in)   | N/A   | N/A  | DWS Provided?               | N/A  |  |  |
| N/A                                     | Landing Width (in)    | N/A   | N/A  | DWS Contrast?               | N/A  |  |  |
| N/A                                     | Landing Slope (%)     | N/A   | N/A  | DWS Length (in)             | N/A  |  |  |
| N/A                                     | Landing X Slope (%)   | N/A   | N/A  | DWS Full Width?             | N/A  |  |  |
| N/A                                     | Landing Curb? (Y/N)   | N/A   | N/A  | DWS Offset (in)             | N/A  |  |  |
| N/A                                     | Shared Landing?       | N/A   |      |                             |      |  |  |
| N/A                                     | Gutter Ponding?       | N/A   | N/A  | Gutter Slope (%)            | N/A  |  |  |
| N/A                                     | Gutter Lip Ht (in)    | N/A   | N/A  | Gutter X Slope (%)          | N/A  |  |  |
| N/A                                     | Painted X Walk1?      | Yes   | N/A  | Painted X Walk2?            | N/A  |  |  |
|                                         | X Walk 1 Direction    | To NE |      | X Walk 2 Direction          | N/A  |  |  |
| N/A                                     | X Walk 1 Width (in)   | 110.0 | N/A  | X Walk 2 Width (in)         | N/A  |  |  |
|                                         | X Walk 1 Slope (%)    | 0.3   |      | X Walk 2 Slope (%)          | N/A  |  |  |
|                                         | X Walk 1 X Slope (%)  | 1.7   |      | X Walk 2 X Slope (%)        | N/A  |  |  |
| N/A                                     | Ramp inside XWalk1?   | Yes   | N/A  | Ramp inside XWalk2?         | N/A  |  |  |
|                                         | Road Slope (%)        | N/A   | N/A  | Clear Space?                | N/A  |  |  |
|                                         | Road X Slope (%)      | N/A   | N/A  | Clear Space to XWalk (in)   | N/A  |  |  |
| N/A                                     | Any Obstructions?     | N/A   | N/A  | Storm Grate/Utility Hazard? | N/A  |  |  |
|                                         | Obstruction Type      |       |      | Storm Grate/Utility Type    |      |  |  |
|                                         |                       | N/A   |      |                             | N/A  |  |  |
|                                         |                       |       | Yes  | Surface Condition? (G/P)    | Good |  |  |
|                                         | A second              |       |      |                             |      |  |  |