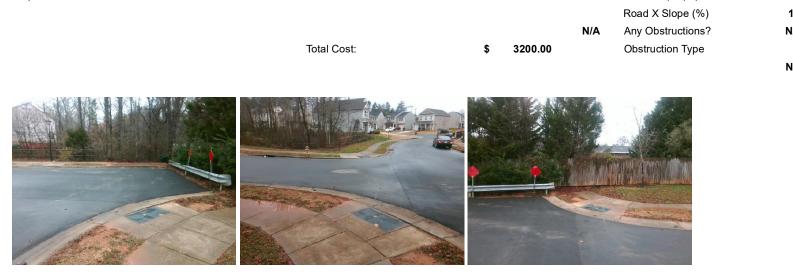

## Access Compliance Report Public Rights-of-Way (Curb Ramps)

| Intersection ID: 45550                   | Intersection ID: 45550 Main Street: PEACHTREE_RD Cross Street: ROOK_RD |                               |           |                                               |                       |      |                             | Location:                   | Е     |
|------------------------------------------|------------------------------------------------------------------------|-------------------------------|-----------|-----------------------------------------------|-----------------------|------|-----------------------------|-----------------------------|-------|
|                                          |                                                                        | Main Street: PEACHTREE_RD     |           |                                               |                       |      |                             |                             |       |
| ADA ID: C249696DA035 Ramp Type: PerpDiag |                                                                        |                               | Initial P | nitial Pass/Fail: Fail Overall Compliance: No |                       |      |                             | Severity Score:             | 10    |
| Codes/Mitigation Info/Possible Solution  |                                                                        |                               |           | Field Measurements/Component Compliance       |                       |      |                             |                             |       |
|                                          |                                                                        | Possible Solutions:           |           | Compliance Description                        |                       |      | Data Compliance Description |                             | Data  |
| Res Lie                                  | -                                                                      | Remove & Replace Curb Ramp    | Vith      | N/A                                           | Ramp Length (in)      | 84.0 | Yes                         | Ramp Slope (%)              | 5.0   |
|                                          |                                                                        | Two New Directional Ramps or  |           | No                                            | Ramp Width (in)       | 38.0 | No                          | Ramp XSlope (%)             | 2.2   |
|                                          |                                                                        | Equivalent.                   |           | N/A                                           | Flare Type LT         | N/A  | N/A                         | Flare Type RT               | N/A   |
|                                          |                                                                        |                               |           | N/A                                           | Flare Slope LT (%)    | N/A  | N/A                         | Flare Slope RT (%)          | N/A   |
|                                          | 1                                                                      |                               |           | N/A                                           | Flare Traversable LT? | N/A  | N/A                         | Flare Traversable RT?       | N/A   |
| and the second second second             | 1.3                                                                    |                               |           | N/A                                           | Landing Length (in)   | N/A  | N/A                         | DWS Provided?               | N/A   |
| 6.                                       | New Yo                                                                 | Surveyor Notes:               |           | N/A                                           | Landing Width (in)    | N/A  | N/A                         | DWS Contrast?               | N/A   |
| L L                                      | MAR -                                                                  | N/A                           |           | N/A                                           | Landing Slope (%)     | N/A  | N/A                         | DWS Length (in)             | N/A   |
|                                          |                                                                        |                               |           | N/A                                           | Landing X Slope (%)   | N/A  | N/A                         | DWS Full Width?             | N/A   |
| COOL C. F.                               | See Mar                                                                |                               |           | N/A                                           | Landing Curb? (Y/N)   | N/A  | N/A                         | DWS Offset (in)             | N/A   |
|                                          | Set. De                                                                |                               |           | N/A                                           | Shared Landing?       | N/A  |                             |                             |       |
|                                          | · ···································                                  | PROW/ADA:                     |           | N/A                                           | Gutter Ponding?       | N/A  | N/A                         | Gutter Slope (%)            | N/A   |
|                                          |                                                                        | Not Found, R304.5.1, R304.5.3 |           | N/A                                           | Gutter Lip Ht (in)    | N/A  | N/A                         | Gutter X Slope (%)          | N/A   |
|                                          |                                                                        |                               |           | N/A                                           | Painted X Walk1?      | No   | N/A                         | Painted X Walk2?            | No    |
|                                          |                                                                        |                               |           |                                               | X Walk 1 Direction    | To N |                             | X Walk 2 Direction          | To SW |
|                                          |                                                                        |                               |           | N/A                                           | X Walk 1 Width (in)   | N/A  | N/A                         | X Walk 2 Width (in)         | N/A   |
| Street 1 Name                            | ROOK RD                                                                | _                             |           |                                               | X Walk 1 Slope (%)    | 1.9  |                             | X Walk 2 Slope (%)          | 0.2   |
| Stop Condition-Street 2                  | None                                                                   |                               |           |                                               | X Walk 1 X Slope (%)  | 1.6  |                             | X Walk 2 X Slope (%)        | 0.5   |
| Street 2 Name                            | PEACHTREE RD                                                           |                               |           | N/A                                           | Ramp inside XWalk1?   | N/A  | N/A                         | Ramp inside XWalk2?         | N/A   |
| Stop Condition-Street 1                  | None                                                                   |                               |           |                                               | Road Slope (%)        | 1.7  | N/A                         | Clear Space?                | N/A   |
|                                          |                                                                        |                               |           |                                               | Road X Slope (%)      | 1.0  | N/A                         | Clear Space to XWalk (in)   | N/A   |
|                                          |                                                                        |                               |           | N/A                                           | Any Obstructions?     | N/A  | N/A                         | Storm Grate/Utility Hazard? | N/A   |
|                                          |                                                                        | Total Cost: \$ 33             | 200.00    |                                               | Obstruction Type      |      |                             | Storm Grate/Utility Type    |       |
|                                          |                                                                        |                               |           |                                               |                       | N/A  |                             |                             | N/A   |