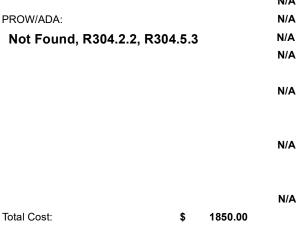

## Field Measurements/Component Compliance

Street 1 Name
Stewart Sprinf LN
Stop Condition-Street 2
StopSign
Street 2 Name
N/A
Stop Condition-Street 1
N/A

| Possible Solutions:             |  |  |  |  |  |
|---------------------------------|--|--|--|--|--|
| Remove & Replace Entire Ramp.   |  |  |  |  |  |
|                                 |  |  |  |  |  |
|                                 |  |  |  |  |  |
|                                 |  |  |  |  |  |
|                                 |  |  |  |  |  |
| Surveyor Notes:                 |  |  |  |  |  |
| •                               |  |  |  |  |  |
| N/A                             |  |  |  |  |  |
|                                 |  |  |  |  |  |
|                                 |  |  |  |  |  |
| PROW/ADA:                       |  |  |  |  |  |
| Not Found, R304.2.2, R304.5.3   |  |  |  |  |  |
| Not i Gaila, 1304.2.2, 1304.3.3 |  |  |  |  |  |
|                                 |  |  |  |  |  |
|                                 |  |  |  |  |  |
|                                 |  |  |  |  |  |
|                                 |  |  |  |  |  |

| Compliance Description Data Compliance Description Da |                       |       |     |                             |      |
|-------------------------------------------------------|-----------------------|-------|-----|-----------------------------|------|
| N/A                                                   | Ramp Length (in)      | 26.0  | No  | Ramp Slope (%)              | 10.4 |
| Yes                                                   | Ramp Width (in)       | 48.0  | No  | Ramp XSlope (%)             | 7.9  |
| N/A                                                   | Flare Type LT         | N/A   | N/A | Flare Type RT               | N/A  |
| N/A                                                   | Flare Slope LT (%)    | N/A   | N/A | Flare Slope RT (%)          | N/A  |
| N/A                                                   | Flare Traversable LT? | N/A   | N/A | Flare Traversable RT?       | N/A  |
| N/A                                                   | Landing Length (in)   | N/A   | N/A | DWS Provided?               | N/A  |
| N/A                                                   | Landing Width (in)    | N/A   | N/A | DWS Contrast?               | N/A  |
| N/A                                                   | Landing Slope (%)     | N/A   | N/A | DWS Length (in)             | N/A  |
| N/A                                                   | Landing X Slope (%)   | N/A   | N/A | DWS Full Width?             | N/A  |
| N/A                                                   | Landing Curb? (Y/N)   | N/A   | N/A | DWS Offset (in)             | N/A  |
| N/A                                                   | Shared Landing?       | N/A   |     |                             |      |
| N/A                                                   | Gutter Ponding?       | N/A   | N/A | Gutter Slope (%)            | N/A  |
| N/A                                                   | Gutter Lip Ht (in)    | N/A   | N/A | Gutter X Slope (%)          | N/A  |
| N/A                                                   | Painted X Walk1?      | No    | N/A | Painted X Walk2?            | N/A  |
|                                                       | X Walk 1 Direction    | To SE |     | X Walk 2 Direction          | N/A  |
| N/A                                                   | X Walk 1 Width (in)   | N/A   | N/A | X Walk 2 Width (in)         | N/A  |
|                                                       | X Walk 1 Slope (%)    | 4.0   |     | X Walk 2 Slope (%)          | N/A  |
|                                                       | X Walk 1 X Slope (%)  | 4.4   |     | X Walk 2 X Slope (%)        | N/A  |
| N/A                                                   | Ramp inside XWalk1?   | N/A   | N/A | Ramp inside XWalk2?         | N/A  |
|                                                       | Road Slope (%)        | N/A   | N/A | Clear Space?                | N/A  |
|                                                       | Road X Slope (%)      | N/A   | N/A | Clear Space to XWalk (in)   | N/A  |
| N/A                                                   | Any Obstructions?     | N/A   | N/A | Storm Grate/Utility Hazard? | N/A  |
|                                                       | Obstruction Type      |       | l   | Storm Grate/Utility Type    |      |
|                                                       |                       | N/A   |     |                             | N/A  |
|                                                       |                       |       | Yes | Surface Condition? (G/P)    | Good |
|                                                       |                       |       |     |                             |      |