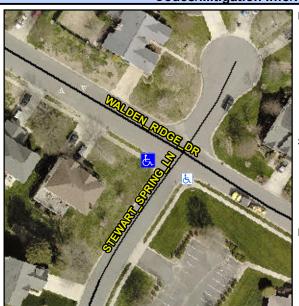

## Access Compliance Report Public Rights-of-Way (Curb Ramps)

Intersection ID: 3098Main Street:STEWART\_SPRING\_LNCross Street:WALDEN\_RIDGE\_DRLocation:NADA ID: C251A027E90DRamp Type:PerpInitial Pass/Fail:FailOverall Compliance:NoSeverity Score:37.5