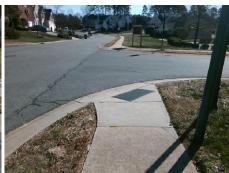

## Access Compliance Report Public Rights-of-Way (Curb Ramps)

Intersection ID: 3098Main Street:STEWART\_SPRING\_LNCross Street:WALDEN\_RIDGE\_DRLocation:NADA ID: C251A027E90DRamp Type:PerpInitial Pass/Fail:FailOverall Compliance:NoSeverity Score:37.5

## Field Measurements/Component Compliance

Street 1 Name
Stewart Sprinf LN
Stop Condition-Street 2
StopSign
Street 2 Name
N/A
Stop Condition-Street 1
N/A

| Possible Solutions:             |  |  |  |  |  |
|---------------------------------|--|--|--|--|--|
| Remove & Replace Entire Ramp.   |  |  |  |  |  |
|                                 |  |  |  |  |  |
|                                 |  |  |  |  |  |
|                                 |  |  |  |  |  |
|                                 |  |  |  |  |  |
| Surveyor Notes:                 |  |  |  |  |  |
| •                               |  |  |  |  |  |
| N/A                             |  |  |  |  |  |
|                                 |  |  |  |  |  |
|                                 |  |  |  |  |  |
| PROW/ADA:                       |  |  |  |  |  |
| Not Found, R304.2.2, R304.5.3   |  |  |  |  |  |
| Not i Gaila, 1304.2.2, 1304.3.3 |  |  |  |  |  |
|                                 |  |  |  |  |  |
|                                 |  |  |  |  |  |
|                                 |  |  |  |  |  |
|                                 |  |  |  |  |  |

| Compliance Description Data Compliance Description Da |                       |       |     |                             |      |
|-------------------------------------------------------|-----------------------|-------|-----|-----------------------------|------|
| N/A                                                   | Ramp Length (in)      | 26.0  | No  | Ramp Slope (%)              | 10.4 |
| Yes                                                   | Ramp Width (in)       | 48.0  | No  | Ramp XSlope (%)             | 7.9  |
| N/A                                                   | Flare Type LT         | N/A   | N/A | Flare Type RT               | N/A  |
| N/A                                                   | Flare Slope LT (%)    | N/A   | N/A | Flare Slope RT (%)          | N/A  |
| N/A                                                   | Flare Traversable LT? | N/A   | N/A | Flare Traversable RT?       | N/A  |
| N/A                                                   | Landing Length (in)   | N/A   | N/A | DWS Provided?               | N/A  |
| N/A                                                   | Landing Width (in)    | N/A   | N/A | DWS Contrast?               | N/A  |
| N/A                                                   | Landing Slope (%)     | N/A   | N/A | DWS Length (in)             | N/A  |
| N/A                                                   | Landing X Slope (%)   | N/A   | N/A | DWS Full Width?             | N/A  |
| N/A                                                   | Landing Curb? (Y/N)   | N/A   | N/A | DWS Offset (in)             | N/A  |
| N/A                                                   | Shared Landing?       | N/A   |     |                             |      |
| N/A                                                   | Gutter Ponding?       | N/A   | N/A | Gutter Slope (%)            | N/A  |
| N/A                                                   | Gutter Lip Ht (in)    | N/A   | N/A | Gutter X Slope (%)          | N/A  |
| N/A                                                   | Painted X Walk1?      | No    | N/A | Painted X Walk2?            | N/A  |
|                                                       | X Walk 1 Direction    | To SE |     | X Walk 2 Direction          | N/A  |
| N/A                                                   | X Walk 1 Width (in)   | N/A   | N/A | X Walk 2 Width (in)         | N/A  |
|                                                       | X Walk 1 Slope (%)    | 4.0   |     | X Walk 2 Slope (%)          | N/A  |
|                                                       | X Walk 1 X Slope (%)  | 4.4   |     | X Walk 2 X Slope (%)        | N/A  |
| N/A                                                   | Ramp inside XWalk1?   | N/A   | N/A | Ramp inside XWalk2?         | N/A  |
|                                                       | Road Slope (%)        | N/A   | N/A | Clear Space?                | N/A  |
|                                                       | Road X Slope (%)      | N/A   | N/A | Clear Space to XWalk (in)   | N/A  |
| N/A                                                   | Any Obstructions?     | N/A   | N/A | Storm Grate/Utility Hazard? | N/A  |
|                                                       | Obstruction Type      |       | l   | Storm Grate/Utility Type    |      |
|                                                       |                       | N/A   |     |                             | N/A  |
|                                                       |                       |       | Yes | Surface Condition? (G/P)    | Good |
|                                                       |                       |       |     |                             |      |