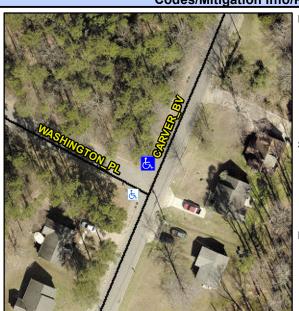

## Access Compliance Report Public Rights-of-Way (Curb Ramps)

Intersection ID: 5520 Main Street: CARVER\_BV Cross Street: WASHINGTON\_PL Location: N

ADA ID: C2536573F792 Ramp Type: Para Initial Pass/Fail: Fail Overall Compliance: No Severity Score: 17.5

## Field Measurements/Component Compliance

Street 1 Name WASHINGTON PL
Stop Condition-Street 1 StopSign
Street 2 Name N/A
Stop Condition-Street 2 N/A

Possible Solutions:

Remove & Replace Entire Ramp.

Surveyor Notes: