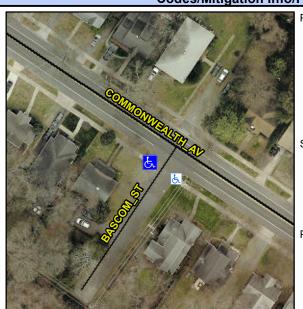

## **Access Compliance Report Public Rights-of-Way** (Curb Ramps)

Intersection ID: 13722 Main Street: BASCOM ST **Cross Street: COMMONWEALTH\_AV** Location: W ADA ID: C25D98C57289 Ramp Type: Directional1 Initial Pass/Fail: Fail **Overall Compliance: No Severity Score:** 8.75

**Codes/Mitigation Info/Possible Solution** 

**BASCOM ST** Street 1 Name Stop Condition-Street 1 StopSign Street 2 Name N/A Stop Condition-Street 2 N/A Possible Solutions: Remove & Replace Entire Ramp. Surveyor Notes: N/A PROW/ADA: R304.5.1