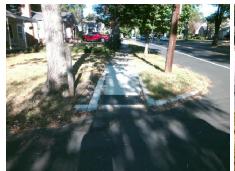

Total Cost: 1600.00

| Field Measurements/Component Compliance |                       |       |                        |                             |      |
|-----------------------------------------|-----------------------|-------|------------------------|-----------------------------|------|
| Compliance Description                  |                       | Data  | Compliance Description |                             | Data |
| N/A                                     | Ramp Length (in)      | 110.5 | N/A                    | Grade Break?                | N/A  |
| No                                      | Ramp Width (in)       | 45.0  | N/A                    | Grade Break Slope (%)       | 0.0  |
| Yes                                     | Ramp Slope (%)        | 8.0   | N/A                    | Grade Break XSlope (%)      | 0.0  |
| Yes                                     | Ramp XSlope (%)       | 1.2   |                        |                             |      |
| N/A                                     | Flare Type LT         | N/A   | N/A                    | Flare Type RT               | N/A  |
| N/A                                     | Flare Slope LT (%)    | N/A   | N/A                    | Flare Slope RT (%)          | 0.0  |
| N/A                                     | Flare Traversable LT? | N/A   | N/A                    | Flare Traversable RT?       | N/A  |
| N/A                                     | Landing Length (in)   | 0.0   | N/A                    | DWS Provided?               | N/A  |
| N/A                                     | Landing Width (in)    | 0.0   | N/A                    | DWS Contrast?               | N/A  |
| N/A                                     | Landing Slope (%)     | 0.0   | N/A                    | DWS Length (in)             | N/A  |
| N/A                                     | Landing X Slope (%)   | 0.0   | N/A                    | DWS Full Width?             | N/A  |
| N/A                                     | Landing Curb? (Y/N)   | N/A   | N/A                    | DWS Offset LT (in)          | N/A  |
| N/A                                     | Shared Landing?       | N/A   | N/A                    | DWS Offset RT (in)          | N/A  |
| N/A                                     | Gutter Ponding?       | 0.0   | N/A                    | Gutter Slope (%)            | N/A  |
| N/A                                     | Gutter Lip Ht (in)    | 0.0   | N/A                    | Gutter X Slope (%)          | N/A  |
| N/A                                     | Painted X Walk1?      | No    |                        | Road Slope (%)              | 0.3  |
|                                         | X Walk 1 Direction    | To SE |                        | Road X Slope (%)            | 2.4  |
|                                         | X Walk 1 Width (in)   | N/A   |                        | Clear Space?                | N/A  |
|                                         | X Walk 1 Slope (%)    | 0.3   | N/A                    | Clear Space to XWalk (in)   | N/A  |
|                                         | X Walk 1 X Slope (%)  | 2.4   | N/A                    | Storm Grate/Utility Hazard? | N/A  |
| N/A                                     | Ramp inside XWalk1?   | N/A   |                        | Storm Grate/Utility Type    |      |
| N/A                                     | Any Obstructions?     | N/A   |                        |                             | N/A  |
|                                         | Obstruction Type      |       | Yes                    | Surface Condition? (G/P)    | Good |
|                                         |                       | N/A   | N/A                    | Curb Slope (%)              | 12.8 |
|                                         |                       |       |                        |                             |      |