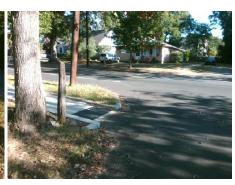

Total Cost: 1600.00

| Field Measurements/Component Compliance |                       |       |                        |                             |      |
|-----------------------------------------|-----------------------|-------|------------------------|-----------------------------|------|
| Compliance Description                  |                       | Data  | Compliance Description |                             | Data |
| N/A                                     | Ramp Length (in)      | 110.5 | N/A                    | Grade Break?                | N/A  |
| No                                      | Ramp Width (in)       | 45.0  | N/A                    | Grade Break Slope (%)       | 0.0  |
| Yes                                     | Ramp Slope (%)        | 8.0   | N/A                    | Grade Break XSlope (%)      | 0.0  |
| Yes                                     | Ramp XSlope (%)       | 1.2   |                        |                             |      |
| N/A                                     | Flare Type LT         | N/A   | N/A                    | Flare Type RT               | N/A  |
| N/A                                     | Flare Slope LT (%)    | N/A   | N/A                    | Flare Slope RT (%)          | 0.0  |
| N/A                                     | Flare Traversable LT? | N/A   | N/A                    | Flare Traversable RT?       | N/A  |
| N/A                                     | Landing Length (in)   | 0.0   | N/A                    | DWS Provided?               | N/A  |
| N/A                                     | Landing Width (in)    | 0.0   | N/A                    | DWS Contrast?               | N/A  |
| N/A                                     | Landing Slope (%)     | 0.0   | N/A                    | DWS Length (in)             | N/A  |
| N/A                                     | Landing X Slope (%)   | 0.0   | N/A                    | DWS Full Width?             | N/A  |
| N/A                                     | Landing Curb? (Y/N)   | N/A   | N/A                    | DWS Offset LT (in)          | N/A  |
| N/A                                     | Shared Landing?       | N/A   | N/A                    | DWS Offset RT (in)          | N/A  |
| N/A                                     | Gutter Ponding?       | 0.0   | N/A                    | Gutter Slope (%)            | N/A  |
| N/A                                     | Gutter Lip Ht (in)    | 0.0   | N/A                    | Gutter X Slope (%)          | N/A  |
| N/A                                     | Painted X Walk1?      | No    |                        | Road Slope (%)              | 0.3  |
|                                         | X Walk 1 Direction    | To SE |                        | Road X Slope (%)            | 2.4  |
|                                         | X Walk 1 Width (in)   | N/A   |                        | Clear Space?                | N/A  |
|                                         | X Walk 1 Slope (%)    | 0.3   | N/A                    | Clear Space to XWalk (in)   | N/A  |
|                                         | X Walk 1 X Slope (%)  | 2.4   | N/A                    | Storm Grate/Utility Hazard? | N/A  |
| N/A                                     | Ramp inside XWalk1?   | N/A   |                        | Storm Grate/Utility Type    |      |
| N/A                                     | Any Obstructions?     | N/A   |                        |                             | N/A  |
|                                         | Obstruction Type      |       | Yes                    | Surface Condition? (G/P)    | Good |
|                                         |                       | N/A   | N/A                    | Curb Slope (%)              | 12.8 |
|                                         |                       |       |                        |                             |      |