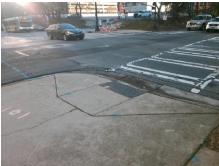

## Field Measurements/Component Compliance

Compliance Description

Data

E 3RD ST Street 1 Name Stop Condition-Street 2 Signal N/A Street 2 Name Stop Condition-Street 1 N/A

Possible Solutions: Remove & Replace Entire Ramp. Surveyor Notes: N/A PROW/ADA: Not Found, R304.2.2, R304.5.3

Total Cost: 1850.00

Data No N/A Ramp Length (in) 72.0 Ramp Slope (%) 9.9 No Ramp XSlope (%) Yes Ramp Width (in) 48.0 4.9 N/A N/A Flare Type LT N/A Flare Type RT N/A N/A N/A N/A Flare Slope RT (%) Flare Slope LT (%) N/A N/A Flare Traversable LT? Nο N/A Flare Traversable RT? No N/A N/A N/A **DWS Provided?** N/A Landing Length (in) N/A Landing Width (in) N/A N/A **DWS Contrast?** N/A N/A N/A N/A Landing Slope (%) DWS Length (in) N/A N/A Landing X Slope (%) N/A N/A DWS Full Width? N/A N/A Landing Curb? (Y/N) N/A N/A DWS Offset (in) N/A N/A N/A Shared Landing? N/A **Gutter Ponding?** N/A N/A Gutter Slope (%) N/A N/A Gutter Lip Ht (in) N/A N/A Gutter X Slope (%) N/A N/A Painted X Walk1? Yes N/A Painted X Walk2? N/A X Walk 1 Direction To NE X Walk 2 Direction N/A N/A 111.0 N/A X Walk 1 Width (in) X Walk 2 Width (in) N/A X Walk 1 Slope (%) 0.2 X Walk 2 Slope (%) N/A X Walk 1 X Slope (%) 1.8 X Walk 2 X Slope (%) N/A N/A N/A Ramp inside XWalk2? Ramp inside XWalk1? Yes N/A Road Slope (%) N/A N/A Clear Space? N/A Road X Slope (%) N/A N/A Clear Space to XWalk (in) N/A N/A N/A Any Obstructions? N/A Storm Grate/Utility Hazard? N/A **Obstruction Type** Storm Grate/Utility Type N/A N/A Yes Surface Condition? (G/P) Good