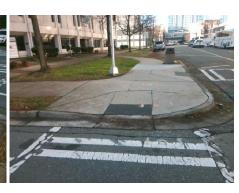

## Field Measurements/Component Compliance

Compliance Description

Data

E 3RD ST Street 1 Name Stop Condition-Street 2 Signal N/A Street 2 Name Stop Condition-Street 1 N/A

Possible Solutions: Remove & Replace Entire Ramp. Surveyor Notes: N/A PROW/ADA: Not Found, R304.2.2, R304.5.3

Total Cost: 1850.00

Data No N/A Ramp Length (in) 72.0 Ramp Slope (%) 9.9 No Ramp XSlope (%) Yes Ramp Width (in) 48.0 4.9 N/A N/A Flare Type LT N/A Flare Type RT N/A N/A N/A N/A Flare Slope RT (%) Flare Slope LT (%) N/A N/A Flare Traversable LT? Nο N/A Flare Traversable RT? No N/A N/A N/A **DWS Provided?** N/A Landing Length (in) N/A Landing Width (in) N/A N/A **DWS Contrast?** N/A N/A N/A N/A Landing Slope (%) DWS Length (in) N/A N/A Landing X Slope (%) N/A N/A DWS Full Width? N/A N/A Landing Curb? (Y/N) N/A N/A DWS Offset (in) N/A N/A N/A Shared Landing? N/A **Gutter Ponding?** N/A N/A Gutter Slope (%) N/A N/A Gutter Lip Ht (in) N/A N/A Gutter X Slope (%) N/A N/A Painted X Walk1? Yes N/A Painted X Walk2? N/A X Walk 1 Direction To NE X Walk 2 Direction N/A N/A 111.0 N/A X Walk 1 Width (in) X Walk 2 Width (in) N/A X Walk 1 Slope (%) 0.2 X Walk 2 Slope (%) N/A X Walk 1 X Slope (%) 1.8 X Walk 2 X Slope (%) N/A N/A N/A Ramp inside XWalk2? Ramp inside XWalk1? Yes N/A Road Slope (%) N/A N/A Clear Space? N/A Road X Slope (%) N/A N/A Clear Space to XWalk (in) N/A N/A N/A Any Obstructions? N/A Storm Grate/Utility Hazard? N/A **Obstruction Type** Storm Grate/Utility Type N/A N/A Yes Surface Condition? (G/P) Good