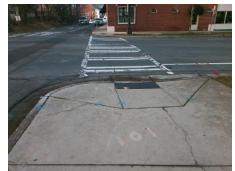

## Field Measurements/Component Compliance

Compliance Description

Data

E 3RD ST Street 1 Name Stop Condition-Street 2 Signal N/A Street 2 Name Stop Condition-Street 1 N/A

Possible Solutions: Remove & Replace Entire Ramp. Surveyor Notes: N/A PROW/ADA: Not Found, R304.2.2, R304.5.3

Total Cost: 1850.00

Data No N/A Ramp Length (in) 72.0 Ramp Slope (%) 9.9 No Ramp XSlope (%) Yes Ramp Width (in) 48.0 4.9 N/A N/A Flare Type LT N/A Flare Type RT N/A N/A N/A N/A Flare Slope RT (%) Flare Slope LT (%) N/A N/A Flare Traversable LT? Nο N/A Flare Traversable RT? No N/A N/A N/A **DWS Provided?** N/A Landing Length (in) N/A Landing Width (in) N/A N/A **DWS Contrast?** N/A N/A N/A N/A Landing Slope (%) DWS Length (in) N/A N/A Landing X Slope (%) N/A N/A DWS Full Width? N/A N/A Landing Curb? (Y/N) N/A N/A DWS Offset (in) N/A N/A N/A Shared Landing? N/A **Gutter Ponding?** N/A N/A Gutter Slope (%) N/A N/A Gutter Lip Ht (in) N/A N/A Gutter X Slope (%) N/A N/A Painted X Walk1? Yes N/A Painted X Walk2? N/A X Walk 1 Direction To NE X Walk 2 Direction N/A N/A 111.0 N/A X Walk 1 Width (in) X Walk 2 Width (in) N/A X Walk 1 Slope (%) 0.2 X Walk 2 Slope (%) N/A X Walk 1 X Slope (%) 1.8 X Walk 2 X Slope (%) N/A N/A N/A Ramp inside XWalk2? Ramp inside XWalk1? Yes N/A Road Slope (%) N/A N/A Clear Space? N/A Road X Slope (%) N/A N/A Clear Space to XWalk (in) N/A N/A N/A Any Obstructions? N/A Storm Grate/Utility Hazard? N/A **Obstruction Type** Storm Grate/Utility Type N/A N/A Yes Surface Condition? (G/P) Good