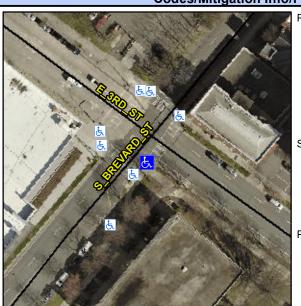

## **Access Compliance Report Public Rights-of-Way** (Curb Ramps)

Intersection ID: N/A Main Street: S BREVARD ST Cross Street: E 3RD ST Location:

Initial Pass/Fail: Fail **Overall Compliance: No ADA ID: C25E1E0C829E** Ramp Type: Perp Severity Score: 13.75