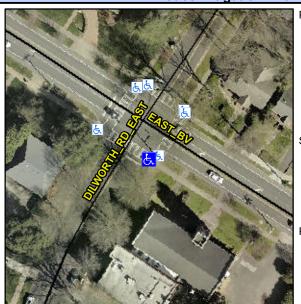

## **Access Compliance Report Public Rights-of-Way** (Curb Ramps)

Intersection ID: 14980 Main Street: DILWORTH RD EAST **Cross Street: EAST BV** Location: Initial Pass/Fail: Fail **Overall Compliance: No Severity Score:** ADA ID: C266D64637C6 Ramp Type: Perp

**DILWORTH RD EAST** Street 1 Name Stop Condition-Street 2 Signal N/A Street 2 Name Stop Condition-Street 1 N/A Possible Solutions: Compliance Description N/A Remove & Replace Entire Ramp. Yes N/A N/A N/A N/A Surveyor Notes: N/A N/A N/A N/A Not Found, R304.2.2