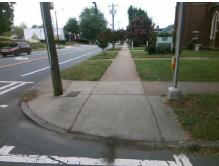

## **Access Compliance Report Public Rights-of-Way** (Curb Ramps)

Intersection ID: 14980 Main Street: DILWORTH RD EAST **Cross Street: EAST BV** Location: Initial Pass/Fail: Fail **Overall Compliance: No Severity Score:** ADA ID: C266D64637C6 Ramp Type: Perp

**DILWORTH RD EAST** Street 1 Name Stop Condition-Street 2 Signal N/A Street 2 Name Stop Condition-Street 1 N/A Possible Solutions: Compliance Description N/A Remove & Replace Entire Ramp. Yes N/A N/A N/A N/A Surveyor Notes: N/A N/A N/A N/A Not Found, R304.2.2