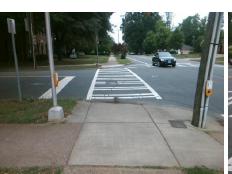

## **Access Compliance Report Public Rights-of-Way** (Curb Ramps)

Intersection ID: 14980 Main Street: DILWORTH RD EAST **Cross Street: EAST BV** Location: Initial Pass/Fail: Fail **Overall Compliance: No Severity Score:** ADA ID: C266D64637C6 Ramp Type: Perp

**DILWORTH RD EAST** Street 1 Name Stop Condition-Street 2 Signal N/A Street 2 Name Stop Condition-Street 1 N/A Possible Solutions: Compliance Description N/A Remove & Replace Entire Ramp. Yes N/A N/A N/A N/A Surveyor Notes: N/A N/A N/A N/A Not Found, R304.2.2