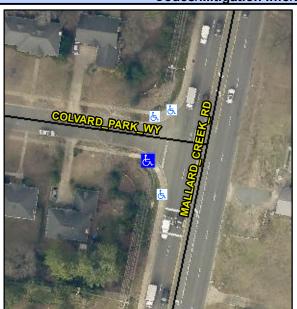

## **Access Compliance Report Public Rights-of-Way** (Curb Ramps)

Intersection ID: 4194 Main Street: COLVARD\_PARK\_WY Cross Street: MALLARD\_CREEK\_RD Location: SW ADA ID: C2682E93A98A Ramp Type: Perp Initial Pass/Fail: Fail **Overall Compliance: No Severity Score:** 22.5