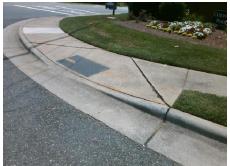

## **Access Compliance Report Public Rights-of-Way** (Curb Ramps)

Intersection ID: 4194 Main Street: COLVARD\_PARK\_WY Cross Street: MALLARD\_CREEK\_RD Location: SW ADA ID: C2682E93A98A Ramp Type: Perp Initial Pass/Fail: Fail **Overall Compliance: No Severity Score:** 22.5

Total Cost: 1850.00

| Field Measurements/Component Compliance |                       |      |      |                             |      |  |  |
|-----------------------------------------|-----------------------|------|------|-----------------------------|------|--|--|
| Compliance Description                  |                       | Data | Comp | liance Description          | Data |  |  |
| N/A                                     | Ramp Length (in)      | 59.0 | No   | Ramp Slope (%)              | 11.2 |  |  |
| No                                      | Ramp Width (in)       | 40.0 | No   | Ramp XSlope (%)             | 3.3  |  |  |
| N/A                                     | Flare Type LT         | N/A  | N/A  | Flare Type RT               | N/A  |  |  |
| N/A                                     | Flare Slope LT (%)    | N/A  | N/A  | Flare Slope RT (%)          | N/A  |  |  |
| N/A                                     | Flare Traversable LT? | N/A  | N/A  | Flare Traversable RT?       | N/A  |  |  |
| N/A                                     | Landing Length (in)   | N/A  | N/A  | DWS Provided?               | N/A  |  |  |
| N/A                                     | Landing Width (in)    | N/A  | N/A  | DWS Contrast?               | N/A  |  |  |
| N/A                                     | Landing Slope (%)     | N/A  | N/A  | DWS Length (in)             | N/A  |  |  |
| N/A                                     | Landing X Slope (%)   | N/A  | N/A  | DWS Full Width?             | N/A  |  |  |
| N/A                                     | Landing Curb? (Y/N)   | N/A  | N/A  | DWS Offset (in)             | N/A  |  |  |
| N/A                                     | Shared Landing?       | N/A  |      |                             |      |  |  |
| N/A                                     | Gutter Ponding?       | N/A  | N/A  | Gutter Slope (%)            | N/A  |  |  |
| N/A                                     | Gutter Lip Ht (in)    | N/A  | N/A  | Gutter X Slope (%)          | N/A  |  |  |
| N/A                                     | Painted X Walk1?      | No   | N/A  | Painted X Walk2?            | N/A  |  |  |
|                                         | X Walk 1 Direction    | To N |      | X Walk 2 Direction          | N/A  |  |  |
| N/A                                     | X Walk 1 Width (in)   | N/A  | N/A  | X Walk 2 Width (in)         | N/A  |  |  |
|                                         | X Walk 1 Slope (%)    | 0.5  |      | X Walk 2 Slope (%)          | N/A  |  |  |
|                                         | X Walk 1 X Slope (%)  | 2.4  |      | X Walk 2 X Slope (%)        | N/A  |  |  |
| N/A                                     | Ramp inside XWalk1?   | N/A  | N/A  | Ramp inside XWalk2?         | N/A  |  |  |
|                                         | Road Slope (%)        | N/A  | N/A  | Clear Space?                | N/A  |  |  |
|                                         | Road X Slope (%)      | N/A  | N/A  | Clear Space to XWalk (in)   | N/A  |  |  |
| N/A                                     | Any Obstructions?     | N/A  | N/A  | Storm Grate/Utility Hazard? | N/A  |  |  |
|                                         | Obstruction Type      |      |      | Storm Grate/Utility Type    |      |  |  |
|                                         |                       | N/A  |      |                             | N/A  |  |  |
|                                         |                       |      | Yes  | Surface Condition? (G/P)    | Good |  |  |
| 7                                       |                       |      |      |                             |      |  |  |