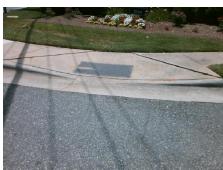

## **Access Compliance Report Public Rights-of-Way** (Curb Ramps)

Intersection ID: 4194 Main Street: COLVARD\_PARK\_WY Cross Street: MALLARD\_CREEK\_RD Location: SW ADA ID: C2682E93A98A Ramp Type: Perp Initial Pass/Fail: Fail **Overall Compliance: No Severity Score:** 22.5

Total Cost: 1850.00

| Field Measurements/Component Compliance |                       |      |      |                             |      |  |  |
|-----------------------------------------|-----------------------|------|------|-----------------------------|------|--|--|
| Compliance Description                  |                       | Data | Comp | liance Description          | Data |  |  |
| N/A                                     | Ramp Length (in)      | 59.0 | No   | Ramp Slope (%)              | 11.2 |  |  |
| No                                      | Ramp Width (in)       | 40.0 | No   | Ramp XSlope (%)             | 3.3  |  |  |
| N/A                                     | Flare Type LT         | N/A  | N/A  | Flare Type RT               | N/A  |  |  |
| N/A                                     | Flare Slope LT (%)    | N/A  | N/A  | Flare Slope RT (%)          | N/A  |  |  |
| N/A                                     | Flare Traversable LT? | N/A  | N/A  | Flare Traversable RT?       | N/A  |  |  |
| N/A                                     | Landing Length (in)   | N/A  | N/A  | DWS Provided?               | N/A  |  |  |
| N/A                                     | Landing Width (in)    | N/A  | N/A  | DWS Contrast?               | N/A  |  |  |
| N/A                                     | Landing Slope (%)     | N/A  | N/A  | DWS Length (in)             | N/A  |  |  |
| N/A                                     | Landing X Slope (%)   | N/A  | N/A  | DWS Full Width?             | N/A  |  |  |
| N/A                                     | Landing Curb? (Y/N)   | N/A  | N/A  | DWS Offset (in)             | N/A  |  |  |
| N/A                                     | Shared Landing?       | N/A  |      |                             |      |  |  |
| N/A                                     | Gutter Ponding?       | N/A  | N/A  | Gutter Slope (%)            | N/A  |  |  |
| N/A                                     | Gutter Lip Ht (in)    | N/A  | N/A  | Gutter X Slope (%)          | N/A  |  |  |
| N/A                                     | Painted X Walk1?      | No   | N/A  | Painted X Walk2?            | N/A  |  |  |
|                                         | X Walk 1 Direction    | To N |      | X Walk 2 Direction          | N/A  |  |  |
| N/A                                     | X Walk 1 Width (in)   | N/A  | N/A  | X Walk 2 Width (in)         | N/A  |  |  |
|                                         | X Walk 1 Slope (%)    | 0.5  |      | X Walk 2 Slope (%)          | N/A  |  |  |
|                                         | X Walk 1 X Slope (%)  | 2.4  |      | X Walk 2 X Slope (%)        | N/A  |  |  |
| N/A                                     | Ramp inside XWalk1?   | N/A  | N/A  | Ramp inside XWalk2?         | N/A  |  |  |
|                                         | Road Slope (%)        | N/A  | N/A  | Clear Space?                | N/A  |  |  |
|                                         | Road X Slope (%)      | N/A  | N/A  | Clear Space to XWalk (in)   | N/A  |  |  |
| N/A                                     | Any Obstructions?     | N/A  | N/A  | Storm Grate/Utility Hazard? | N/A  |  |  |
|                                         | Obstruction Type      |      |      | Storm Grate/Utility Type    |      |  |  |
|                                         |                       | N/A  |      |                             | N/A  |  |  |
|                                         |                       |      | Yes  | Surface Condition? (G/P)    | Good |  |  |
| 7                                       |                       |      |      |                             |      |  |  |