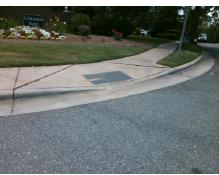

## **Access Compliance Report Public Rights-of-Way** (Curb Ramps)

Intersection ID: 4194 Main Street: COLVARD\_PARK\_WY Cross Street: MALLARD\_CREEK\_RD Location: SW ADA ID: C2682E93A98A Ramp Type: Perp Initial Pass/Fail: Fail **Overall Compliance: No Severity Score:** 22.5

Total Cost: 1850.00

| Field Measurements/Component Compliance |                       |      |      |                             |      |  |  |
|-----------------------------------------|-----------------------|------|------|-----------------------------|------|--|--|
| Compliance Description                  |                       | Data | Comp | liance Description          | Data |  |  |
| N/A                                     | Ramp Length (in)      | 59.0 | No   | Ramp Slope (%)              | 11.2 |  |  |
| No                                      | Ramp Width (in)       | 40.0 | No   | Ramp XSlope (%)             | 3.3  |  |  |
| N/A                                     | Flare Type LT         | N/A  | N/A  | Flare Type RT               | N/A  |  |  |
| N/A                                     | Flare Slope LT (%)    | N/A  | N/A  | Flare Slope RT (%)          | N/A  |  |  |
| N/A                                     | Flare Traversable LT? | N/A  | N/A  | Flare Traversable RT?       | N/A  |  |  |
| N/A                                     | Landing Length (in)   | N/A  | N/A  | DWS Provided?               | N/A  |  |  |
| N/A                                     | Landing Width (in)    | N/A  | N/A  | DWS Contrast?               | N/A  |  |  |
| N/A                                     | Landing Slope (%)     | N/A  | N/A  | DWS Length (in)             | N/A  |  |  |
| N/A                                     | Landing X Slope (%)   | N/A  | N/A  | DWS Full Width?             | N/A  |  |  |
| N/A                                     | Landing Curb? (Y/N)   | N/A  | N/A  | DWS Offset (in)             | N/A  |  |  |
| N/A                                     | Shared Landing?       | N/A  |      |                             |      |  |  |
| N/A                                     | Gutter Ponding?       | N/A  | N/A  | Gutter Slope (%)            | N/A  |  |  |
| N/A                                     | Gutter Lip Ht (in)    | N/A  | N/A  | Gutter X Slope (%)          | N/A  |  |  |
| N/A                                     | Painted X Walk1?      | No   | N/A  | Painted X Walk2?            | N/A  |  |  |
|                                         | X Walk 1 Direction    | To N |      | X Walk 2 Direction          | N/A  |  |  |
| N/A                                     | X Walk 1 Width (in)   | N/A  | N/A  | X Walk 2 Width (in)         | N/A  |  |  |
|                                         | X Walk 1 Slope (%)    | 0.5  |      | X Walk 2 Slope (%)          | N/A  |  |  |
|                                         | X Walk 1 X Slope (%)  | 2.4  |      | X Walk 2 X Slope (%)        | N/A  |  |  |
| N/A                                     | Ramp inside XWalk1?   | N/A  | N/A  | Ramp inside XWalk2?         | N/A  |  |  |
|                                         | Road Slope (%)        | N/A  | N/A  | Clear Space?                | N/A  |  |  |
|                                         | Road X Slope (%)      | N/A  | N/A  | Clear Space to XWalk (in)   | N/A  |  |  |
| N/A                                     | Any Obstructions?     | N/A  | N/A  | Storm Grate/Utility Hazard? | N/A  |  |  |
|                                         | Obstruction Type      |      |      | Storm Grate/Utility Type    |      |  |  |
|                                         |                       | N/A  |      |                             | N/A  |  |  |
|                                         |                       |      | Yes  | Surface Condition? (G/P)    | Good |  |  |
| 7                                       |                       |      |      |                             |      |  |  |