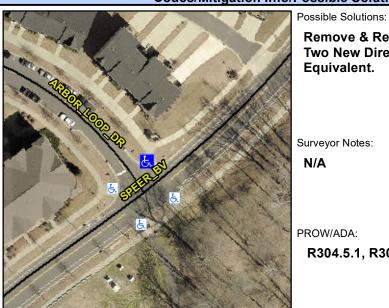

## **Access Compliance Report Public Rights-of-Way** (Curb Ramps)

Intersection ID: N/A Main Street: SPEER BV Cross Street: ARBOR LOOP DR Location: NE ADA ID: C26BFD402814 Ramp Type: PerpDiag Initial Pass/Fail: Fail **Overall Compliance: No Severity Score:** 10

**Codes/Mitigation Info/Possible Solution** 

Field Measurements/Component Compliance

Remove & Replace Curb Ramp With Two New Directional Ramps or Equivalent.

Surveyor Notes:

N/A

PROW/ADA:

R304.5.1, R304.5.3

ARBOR LOOP DR Street 1 Name Stop Condition-Street 2 StopSign Street 2 Name **SPEER BV** Stop Condition-Street 1 None

> Total Cost: 3200.00

| Field Measurements/Component Compilance |                       |       |                        |                             |       |
|-----------------------------------------|-----------------------|-------|------------------------|-----------------------------|-------|
| Compliance Description                  |                       | Data  | Compliance Description |                             | Data  |
| N/A                                     | Ramp Length (in)      | 84.0  | Yes                    | Ramp Slope (%)              | 6.6   |
| No                                      | Ramp Width (in)       | 46.5  | No                     | Ramp XSlope (%)             | 2.3   |
| N/A                                     | Flare Type LT         | N/A   | N/A                    | Flare Type RT               | N/A   |
| N/A                                     | Flare Slope LT (%)    | N/A   | N/A                    | Flare Slope RT (%)          | N/A   |
| N/A                                     | Flare Traversable LT? | N/A   | N/A                    | Flare Traversable RT?       | N/A   |
| N/A                                     | Landing Length (in)   | N/A   | N/A                    | DWS Provided?               | N/A   |
| N/A                                     | Landing Width (in)    | N/A   | N/A                    | DWS Contrast?               | N/A   |
| N/A                                     | Landing Slope (%)     | N/A   | N/A                    | DWS Length (in)             | N/A   |
| N/A                                     | Landing X Slope (%)   | N/A   | N/A                    | DWS Full Width?             | N/A   |
| N/A                                     | Landing Curb? (Y/N)   | N/A   | N/A                    | DWS Offset (in)             | N/A   |
| N/A                                     | Shared Landing?       | N/A   |                        |                             |       |
| N/A                                     | Gutter Ponding?       | N/A   | N/A                    | Gutter Slope (%)            | N/A   |
| N/A                                     | Gutter Lip Ht (in)    | N/A   | N/A                    | Gutter X Slope (%)          | N/A   |
| N/A                                     | Painted X Walk1?      | No    | N/A                    | Painted X Walk2?            | No    |
|                                         | X Walk 1 Direction    | To SW |                        | X Walk 2 Direction          | To SE |
| N/A                                     | X Walk 1 Width (in)   | N/A   | N/A                    | X Walk 2 Width (in)         | N/A   |
|                                         | X Walk 1 Slope (%)    | 2.4   |                        | X Walk 2 Slope (%)          | 1.3   |
|                                         | X Walk 1 X Slope (%)  | 0.8   |                        | X Walk 2 X Slope (%)        | 1.4   |
| N/A                                     | Ramp inside XWalk1?   | N/A   | N/A                    | Ramp inside XWalk2?         | N/A   |
|                                         | Road Slope (%)        | 0.7   | N/A                    | Clear Space?                | N/A   |
|                                         | Road X Slope (%)      | 0.6   | N/A                    | Clear Space to XWalk (in)   | N/A   |
| N/A                                     | Any Obstructions?     | N/A   | N/A                    | Storm Grate/Utility Hazard? | N/A   |
|                                         | Obstruction Type      |       |                        | Storm Grate/Utility Type    |       |
|                                         |                       | N/A   |                        |                             | N/A   |
|                                         |                       |       | Yes                    | Surface Condition? (G/P)    | Good  |