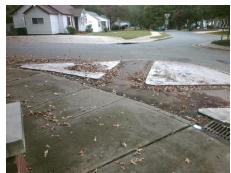

Main Street: DRAPER AV Cross Street: MERRY OAKS RD Location: SE Intersection ID: 13154 **ADA ID: C26FEE3DCABC** Ramp Type: PerpDiag Initial Pass/Fail: Fail **Overall Compliance: No** 10 **Severity Score:** 

Compliance Description

Ramp Length (in)

Ramp Width (in)

N/A

No

**Codes/Mitigation Info/Possible Solution** 

Field Measurements/Component Compliance

39.0 No

Yes

Compliance Description

Ramp Slope (%)

Ramp XSlope (%)

Surface Condition? (G/P)

Data

57.0

Street 1 Name Stop Condition-Street 2 Street 2 Name Stop Condition-Street 1 **DRAPER AV** YieldSign Remove & Replace Curb Ramp With Two New Directional Ramps or Equivalent.