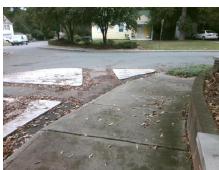

Main Street: DRAPER AV Cross Street: MERRY OAKS RD Location: SE Intersection ID: 13154 **ADA ID: C26FEE3DCABC** Ramp Type: PerpDiag Initial Pass/Fail: Fail **Overall Compliance: No** 10 **Severity Score:** 

Compliance Description

Ramp Length (in)

Ramp Width (in)

N/A

No

**Codes/Mitigation Info/Possible Solution** 

Field Measurements/Component Compliance

39.0 No

Yes

Compliance Description

Ramp Slope (%)

Ramp XSlope (%)

Surface Condition? (G/P)

Data

57.0

Street 1 Name Stop Condition-Street 2 Street 2 Name Stop Condition-Street 1 **DRAPER AV** YieldSign Remove & Replace Curb Ramp With Two New Directional Ramps or Equivalent.