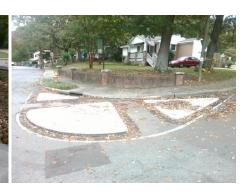

Main Street: DRAPER AV Cross Street: MERRY OAKS RD Location: SE Intersection ID: 13154 **ADA ID: C26FEE3DCABC** Ramp Type: PerpDiag Initial Pass/Fail: Fail **Overall Compliance: No** 10 **Severity Score:** 

Compliance Description

Ramp Length (in)

Ramp Width (in)

N/A

No

**Codes/Mitigation Info/Possible Solution** 

Field Measurements/Component Compliance

39.0 No

Yes

Compliance Description

Ramp Slope (%)

Ramp XSlope (%)

Surface Condition? (G/P)

Data

57.0

Street 1 Name Stop Condition-Street 2 Street 2 Name Stop Condition-Street 1 **DRAPER AV** YieldSign Remove & Replace Curb Ramp With Two New Directional Ramps or Equivalent.