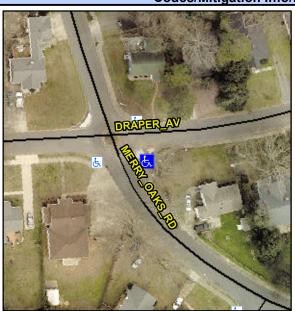

Main Street: DRAPER AV Cross Street: MERRY OAKS RD Location: SE Intersection ID: 13154 **ADA ID: C26FEE3DCABC** Ramp Type: PerpDiag Initial Pass/Fail: Fail **Overall Compliance: No** 10 **Severity Score:** 