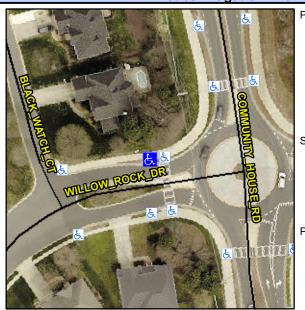

## **Access Compliance Report Public Rights-of-Way** (Curb Ramps)

Intersection ID: 10041826 Main Street: WILLOW ROCK DR Cross Street: N/A Location: NW Initial Pass/Fail: Fail **Overall Compliance: No** ADA ID: C27040CC9A01 Ramp Type: Perp Severity Score: 26.25

## Field Measurements/Component Compliance

WILLOW ROCK DR Street 1 Name Stop Condition-Street 2 None N/A Street 2 Name Stop Condition-Street 1 N/A

| Possible Solutions:           |
|-------------------------------|
| Remove & Replace Entire Ramp. |
|                               |
|                               |
|                               |
|                               |
| Cumusus Natas                 |
| Surveyor Notes:               |
| N/A                           |
|                               |
|                               |
|                               |
| PROW/ADA:                     |
| R304.2.2, R304.5.3            |
|                               |
|                               |
|                               |
|                               |