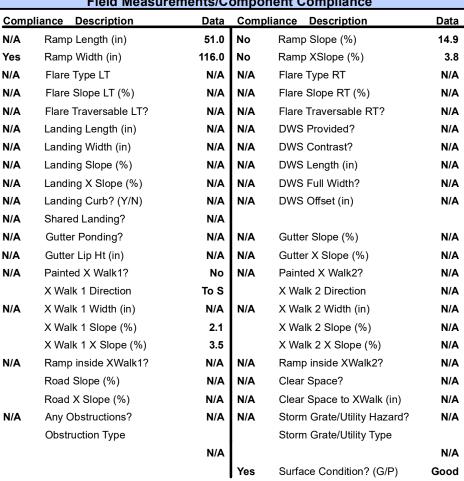

## Field Measurements/Component Compliance

WILLOW ROCK DR Street 1 Name Stop Condition-Street 2 None N/A Street 2 Name Stop Condition-Street 1 N/A

| Possible Solutions:           |
|-------------------------------|
| Remove & Replace Entire Ramp. |
|                               |
|                               |
|                               |
|                               |
| Cumusus Natas                 |
| Surveyor Notes:               |
| N/A                           |
|                               |
|                               |
|                               |
| PROW/ADA:                     |
| R304.2.2, R304.5.3            |
|                               |
|                               |
|                               |
|                               |