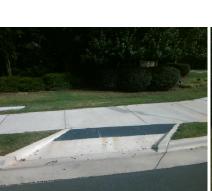

## **Access Compliance Report Public Rights-of-Way** (Curb Ramps)

Intersection ID: 10041826 Main Street: WILLOW ROCK DR Cross Street: N/A Location: NW Initial Pass/Fail: Fail **Overall Compliance: No** ADA ID: C27040CC9A01 Ramp Type: Perp Severity Score: 26.25

## Field Measurements/Component Compliance

WILLOW ROCK DR Street 1 Name Stop Condition-Street 2 None N/A Street 2 Name Stop Condition-Street 1 N/A

| Possible Solutions:           |
|-------------------------------|
| Remove & Replace Entire Ramp. |
|                               |
|                               |
|                               |
|                               |
| Cumusus Natas                 |
| Surveyor Notes:               |
| N/A                           |
|                               |
|                               |
|                               |
| PROW/ADA:                     |
| R304.2.2, R304.5.3            |
|                               |
|                               |
|                               |
|                               |