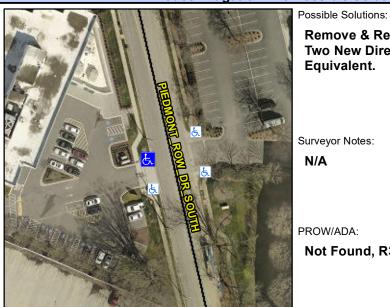

## **Access Compliance Report Public Rights-of-Way** (Curb Ramps)

Intersection ID: 10034403 Main Street: PIEDMONT ROW DR SOUTH Cross Street: N/A Location: NW

ADA ID: C274CB8556FF Ramp Type: BlendTrans2 Initial Pass/Fail: Pass **Overall Compliance: No Severity Score:** 2.5

## Field Measurements/Component Compliance

**ENTRANCE** Street 1 Name Stop Condition-Street 1 None Street 2 Name N/A Stop Condition-Street 2 N/A Remove & Replace Curb Ramp With **Two New Directional Ramps or** Equivalent.

Surveyor Notes:

N/A

PROW/ADA:

Total Cost:

Not Found, R305.1.4, R305.2

| iotal oost. |
|-------------|
|             |
|             |
|             |
| de la Sala  |
|             |
|             |

3200.00

| Field Measurements/Component Compliance |                       |                        |     |                             |      |  |
|-----------------------------------------|-----------------------|------------------------|-----|-----------------------------|------|--|
| Compliance Description Data             |                       | Compliance Description |     | Data                        |      |  |
| N/A                                     | Ramp Length (in)      | 89.0                   | Yes | BlendTrans Slope (%)        | 2.3  |  |
| Yes                                     | Ramp Width (in)       | 60.0                   | Yes | BlendTrans XSlope (%)       | 1.8  |  |
| N/A                                     | Flare Type LT         | None                   | N/A | Flare Type RT               | None |  |
| N/A                                     | Flare Slope LT (%)    | N/A                    | N/A | Flare Slope RT (%)          | N/A  |  |
| N/A                                     | Flare Traversable LT? | N/A                    | N/A | Flare Traversable RT?       | N/A  |  |
| N/A                                     | Landing Length (in)   | N/A                    | Yes | DWS Provided?               | Yes  |  |
| N/A                                     | Landing Width (in)    | N/A                    | Yes | DWS Contrast?               | Yes  |  |
| N/A                                     | Landing Slope (%)     | N/A                    | Yes | DWS Length (in)             | 24.0 |  |
| N/A                                     | Landing X Slope (%)   | N/A                    | No  | DWS Full Width?             | No   |  |
| N/A                                     | Landing Curb? (Y/N)   | No                     | No  | DWS Offset (in)             | 4.0  |  |
| N/A                                     | Shared Landing?       | No                     |     |                             |      |  |
| Yes                                     | Gutter Ponding?       | No                     | Yes | Gutter Slope (%)            | 1.9  |  |
| Yes                                     | Gutter Lip Ht (in)    | 0.0                    | Yes | Gutter X Slope (%)          | 1.5  |  |
| N/A                                     | Painted X Walk1?      | No                     | N/A | Painted X Walk2?            | N/A  |  |
|                                         | X Walk 1 Direction    | To SE                  |     | X Walk 2 Direction          | N/A  |  |
|                                         | X Walk 1 Width (in)   | N/A                    |     | X Walk 2 Width (in)         | N/A  |  |
|                                         | X Walk 1 Slope (%)    | 2.3                    |     | X Walk 2 Slope (%)          | N/A  |  |
|                                         | X Walk 1 X Slope (%)  | 0.5                    |     | X Walk 2 X Slope (%)        | N/A  |  |
| N/A                                     | Ramp inside XWalk1?   | N/A                    | N/A | Ramp inside XWalk2?         | N/A  |  |
|                                         | Road Slope (%)        | 0.5                    |     | Clear Space?                | Yes  |  |
|                                         | Road X Slope (%)      | 2.3                    | N/A | Clear Space to XWalk (in)   | N/A  |  |
| Yes                                     | Any Obstructions?     | No                     | Yes | Storm Grate/Utility Hazard? | No   |  |
|                                         | Obstruction Type      |                        |     | Storm Grate/Utility Type    |      |  |
|                                         |                       | N/A                    |     |                             | N/A  |  |
|                                         |                       |                        | Yes | Surface Condition? (G/P)    | Good |  |
|                                         |                       |                        | No  | Curb Slope (%)              | 5.1  |  |