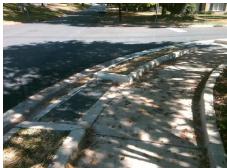

N/A

Good 11.1

Storm Grate/Utility Type

Surface Condition? (G/P)

Curb Slope (%)

Intersection ID: N/A Main Street: SCOFIELD\_RD Cross Street: WINTERCREST\_LN Location: SW

ADA ID: C27A8BA6E5C3 Ramp Type: Combination2 Initial Pass/Fail: Fail Overall Compliance: No Severity Score: 13.75

## Field Measurements/Component Compliance

Compliance Description

Data

Street 1 Name
StopSign
Stop Condition-Street 1
Street 2 Name
N/A
Stop Condition-Street 2
N/A

Possible Solutions:

Remove & Replace Entire Ramp.