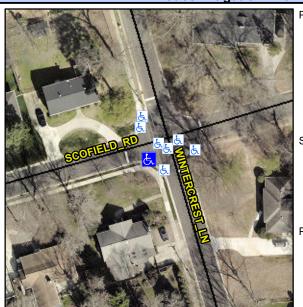

N/A

Good 11.1

Storm Grate/Utility Type

Surface Condition? (G/P)

Curb Slope (%)

Intersection ID: N/A Main Street: SCOFIELD\_RD Cross Street: WINTERCREST\_LN Location: SW

ADA ID: C27A8BA6E5C3 Ramp Type: Combination2 Initial Pass/Fail: Fail Overall Compliance: No Severity Score: 13.75