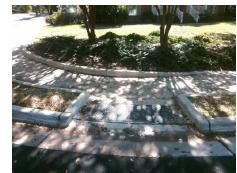

N/A

Good 11.1

Storm Grate/Utility Type

Surface Condition? (G/P)

Curb Slope (%)

Intersection ID: N/A Main Street: SCOFIELD\_RD Cross Street: WINTERCREST\_LN Location: SW

ADA ID: C27A8BA6E5C3 Ramp Type: Combination2 Initial Pass/Fail: Fail Overall Compliance: No Severity Score: 13.75

## Field Measurements/Component Compliance

Compliance Description

Data

Street 1 Name
StopSign
Stop Condition-Street 1
Street 2 Name
N/A
Stop Condition-Street 2
N/A

Possible Solutions:

Remove & Replace Entire Ramp.