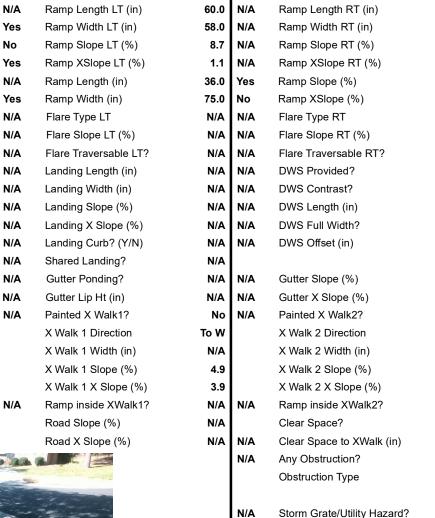

## Access Compliance Report Public Rights-of-Way (Curb Ramps)

Data

N/A

N/A

N/A

N/A

7.2

4.3

N/A

Good 11.1

Storm Grate/Utility Type

Surface Condition? (G/P)

Curb Slope (%)

Intersection ID: N/A Main Street: SCOFIELD\_RD Cross Street: WINTERCREST\_LN Location: SW

ADA ID: C27A8BA6E5C3 Ramp Type: Combination2 Initial Pass/Fail: Fail Overall Compliance: No Severity Score: 13.75