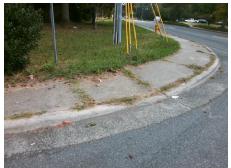

**Codes/Mitigation Info/Possible Solution** 

**SUDBURY RD** Street 1 Name Stop Condition-Street 2 StopSign Street 2 Name N/A Stop Condition-Street 1 N/A Possible Solutions: Remove & Replace Entire Ramp. Surveyor Notes: N/A PROW/ADA: Not Found, R304.5.1, R304.2.2, R304.5.3

Total Cost: 1850.00

| Field Measurements/Component Compliance |                       |       |       |       |                         |      |
|-----------------------------------------|-----------------------|-------|-------|-------|-------------------------|------|
| Compliance Description                  |                       | Data  | Compl | iance | Description             | Data |
| N/A                                     | Ramp Length (in)      | 60.5  | No    | Ramp  | Slope (%)               | 9.4  |
| No                                      | Ramp Width (in)       | 39.0  | No    | Ramp  | XSlope (%)              | 4.9  |
| N/A                                     | Flare Type LT         | N/A   | N/A   | Flare | Type RT                 | N/A  |
| N/A                                     | Flare Slope LT (%)    | N/A   | N/A   | Flare | Slope RT (%)            | N/A  |
| N/A                                     | Flare Traversable LT? | N/A   | N/A   | Flare | Traversable RT?         | N/A  |
| N/A                                     | Landing Length (in)   | N/A   | N/A   | DWS   | Provided?               | N/A  |
| N/A                                     | Landing Width (in)    | N/A   | N/A   | DWS   | Contrast?               | N/A  |
| N/A                                     | Landing Slope (%)     | N/A   | N/A   | DWS   | Length (in)             | N/A  |
| N/A                                     | Landing X Slope (%)   | N/A   | N/A   | DWS   | Full Width?             | N/A  |
| N/A                                     | Landing Curb? (Y/N)   | N/A   | N/A   | DWS   | Offset (in)             | N/A  |
| N/A                                     | Shared Landing?       | N/A   |       |       |                         |      |
| N/A                                     | Gutter Ponding?       | N/A   | N/A   | Gutte | r Slope (%)             | N/A  |
| N/A                                     | Gutter Lip Ht (in)    | N/A   | N/A   | Gutte | er X Slope (%)          | N/A  |
| N/A                                     | Painted X Walk1?      | No    | N/A   | Paint | ed X Walk2?             | N/A  |
|                                         | X Walk 1 Direction    | To SW |       | X Wa  | lk 2 Direction          | N/A  |
| N/A                                     | X Walk 1 Width (in)   | N/A   | N/A   | X Wa  | lk 2 Width (in)         | N/A  |
|                                         | X Walk 1 Slope (%)    | 2.9   |       | X Wa  | lk 2 Slope (%)          | N/A  |
|                                         | X Walk 1 X Slope (%)  | 4.0   |       | X Wa  | lk 2 X Slope (%)        | N/A  |
| N/A                                     | Ramp inside XWalk1?   | N/A   | N/A   | Ram   | inside XWalk2?          | N/A  |
|                                         | Road Slope (%)        | N/A   | N/A   | Clear | Space?                  | N/A  |
|                                         | Road X Slope (%)      | N/A   | N/A   | Clear | Space to XWalk (in)     | N/A  |
| N/A                                     | Any Obstructions?     | N/A   | N/A   | Storn | n Grate/Utility Hazard? | N/A  |
|                                         | Obstruction Type      |       |       | Storn | n Grate/Utility Type    |      |
|                                         |                       | N/A   |       |       |                         | N/A  |
|                                         |                       |       | Yes   | Surfa | ce Condition? (G/P)     | Good |
| 200                                     |                       |       |       |       |                         |      |