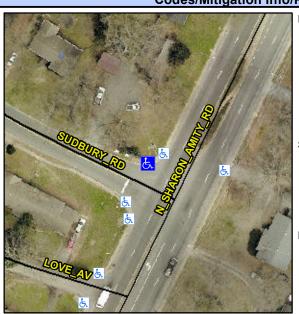

## **Access Compliance Report Public Rights-of-Way** (Curb Ramps)

Intersection ID: 13365 Main Street: N\_SHARON\_AMITY\_RD Cross Street: SUDBURY RD Location: NW ADA ID: C280C6EE9B66 Ramp Type: Perp Initial Pass/Fail: Fail **Overall Compliance: No Severity Score:** 22.5

**Codes/Mitigation Info/Possible Solution** 

**SUDBURY RD** Street 1 Name Stop Condition-Street 2 StopSign Street 2 Name N/A Stop Condition-Street 1 N/A Possible Solutions: Remove & Replace Entire Ramp. Surveyor Notes: N/A PROW/ADA: Not Found, R304.5.1, R304.2.2, R304.5.3