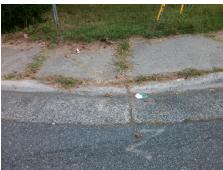

**Codes/Mitigation Info/Possible Solution** 

**SUDBURY RD** Street 1 Name Stop Condition-Street 2 StopSign Street 2 Name N/A Stop Condition-Street 1 N/A Possible Solutions: Remove & Replace Entire Ramp. Surveyor Notes: N/A PROW/ADA: Not Found, R304.5.1, R304.2.2, R304.5.3

Total Cost: 1850.00

| Field Measurements/Component Compliance |                       |       |       |       |                         |      |
|-----------------------------------------|-----------------------|-------|-------|-------|-------------------------|------|
| Compliance Description                  |                       | Data  | Compl | iance | Description             | Data |
| N/A                                     | Ramp Length (in)      | 60.5  | No    | Ramp  | Slope (%)               | 9.4  |
| No                                      | Ramp Width (in)       | 39.0  | No    | Ramp  | XSlope (%)              | 4.9  |
| N/A                                     | Flare Type LT         | N/A   | N/A   | Flare | Type RT                 | N/A  |
| N/A                                     | Flare Slope LT (%)    | N/A   | N/A   | Flare | Slope RT (%)            | N/A  |
| N/A                                     | Flare Traversable LT? | N/A   | N/A   | Flare | Traversable RT?         | N/A  |
| N/A                                     | Landing Length (in)   | N/A   | N/A   | DWS   | Provided?               | N/A  |
| N/A                                     | Landing Width (in)    | N/A   | N/A   | DWS   | Contrast?               | N/A  |
| N/A                                     | Landing Slope (%)     | N/A   | N/A   | DWS   | Length (in)             | N/A  |
| N/A                                     | Landing X Slope (%)   | N/A   | N/A   | DWS   | Full Width?             | N/A  |
| N/A                                     | Landing Curb? (Y/N)   | N/A   | N/A   | DWS   | Offset (in)             | N/A  |
| N/A                                     | Shared Landing?       | N/A   |       |       |                         |      |
| N/A                                     | Gutter Ponding?       | N/A   | N/A   | Gutte | r Slope (%)             | N/A  |
| N/A                                     | Gutter Lip Ht (in)    | N/A   | N/A   | Gutte | er X Slope (%)          | N/A  |
| N/A                                     | Painted X Walk1?      | No    | N/A   | Paint | ed X Walk2?             | N/A  |
|                                         | X Walk 1 Direction    | To SW |       | X Wa  | lk 2 Direction          | N/A  |
| N/A                                     | X Walk 1 Width (in)   | N/A   | N/A   | X Wa  | lk 2 Width (in)         | N/A  |
|                                         | X Walk 1 Slope (%)    | 2.9   |       | X Wa  | lk 2 Slope (%)          | N/A  |
|                                         | X Walk 1 X Slope (%)  | 4.0   |       | X Wa  | lk 2 X Slope (%)        | N/A  |
| N/A                                     | Ramp inside XWalk1?   | N/A   | N/A   | Ram   | inside XWalk2?          | N/A  |
|                                         | Road Slope (%)        | N/A   | N/A   | Clear | Space?                  | N/A  |
|                                         | Road X Slope (%)      | N/A   | N/A   | Clear | Space to XWalk (in)     | N/A  |
| N/A                                     | Any Obstructions?     | N/A   | N/A   | Storn | n Grate/Utility Hazard? | N/A  |
|                                         | Obstruction Type      |       |       | Storn | n Grate/Utility Type    |      |
|                                         |                       | N/A   |       |       |                         | N/A  |
|                                         |                       |       | Yes   | Surfa | ce Condition? (G/P)     | Good |
| 200                                     |                       |       |       |       |                         |      |