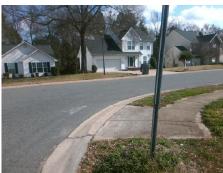

## Access Compliance Report Public Rights-of-Way (Curb Ramps)

Intersection ID: 20364 Main Street: MEADOW\_STONE\_CT Cross Street: STEELECHASE\_DR Location: S

ADA ID: C280E24048D4 Ramp Type: PerpDiag Initial Pass/Fail: Fail Overall Compliance: No Severity Score: 12.5

Remove & Replace Curb Ramp With Two New Directional Ramps or Equivalent.

Surveyor Notes:

N/A

PROW/ADA:

R304.5.3

Total Cost: \$ 3200.00

| Field Measurements/Component Compliance |                        |                       |       |                        |       |                         |       |
|-----------------------------------------|------------------------|-----------------------|-------|------------------------|-------|-------------------------|-------|
|                                         | Compliance Description |                       | Data  | Compliance Description |       | Description             | Data  |
|                                         | N/A                    | Ramp Length (in)      | 48.0  | Yes                    | Ramp  | Slope (%)               | 6.4   |
|                                         | Yes                    | Ramp Width (in)       | 48.0  | No                     | Ramp  | XSlope (%)              | 6.9   |
|                                         | N/A                    | Flare Type LT         | N/A   | N/A                    | Flare | Type RT                 | N/A   |
|                                         | N/A                    | Flare Slope LT (%)    | N/A   | N/A                    | Flare | Slope RT (%)            | N/A   |
|                                         | N/A                    | Flare Traversable LT? | N/A   | N/A                    | Flare | Traversable RT?         | N/A   |
|                                         | N/A                    | Landing Length (in)   | N/A   | N/A                    | DWS   | Provided?               | N/A   |
|                                         | N/A                    | Landing Width (in)    | N/A   | N/A                    | DWS   | Contrast?               | N/A   |
|                                         | N/A                    | Landing Slope (%)     | N/A   | N/A                    | DWS   | Length (in)             | N/A   |
|                                         | N/A                    | Landing X Slope (%)   | N/A   | N/A                    | DWS   | Full Width?             | N/A   |
|                                         | N/A                    | Landing Curb? (Y/N)   | N/A   | N/A                    | DWS   | Offset (in)             | N/A   |
|                                         | N/A                    | Shared Landing?       | N/A   |                        |       |                         |       |
|                                         | N/A                    | Gutter Ponding?       | N/A   | N/A                    | Gutte | r Slope (%)             | N/A   |
|                                         | N/A                    | Gutter Lip Ht (in)    | N/A   | N/A                    | Gutte | r X Slope (%)           | N/A   |
|                                         | N/A                    | Painted X Walk1?      | No    | N/A                    | Paint | ed X Walk2?             | No    |
|                                         |                        | X Walk 1 Direction    | To NE |                        | X Wa  | lk 2 Direction          | To NW |
|                                         | N/A                    | X Walk 1 Width (in)   | N/A   | N/A                    | X Wa  | lk 2 Width (in)         | N/A   |
|                                         |                        | X Walk 1 Slope (%)    | 2.3   |                        | X Wa  | lk 2 Slope (%)          | 1.6   |
|                                         |                        | X Walk 1 X Slope (%)  | 0.8   |                        | X Wa  | lk 2 X Slope (%)        | 2.8   |
|                                         | N/A                    | Ramp inside XWalk1?   | N/A   | N/A                    | Ramp  | inside XWalk2?          | N/A   |
|                                         |                        | Road Slope (%)        | 2.6   | N/A                    | Clear | Space?                  | N/A   |
|                                         |                        | Road X Slope (%)      | 1.9   | N/A                    | Clear | Space to XWalk (in)     | N/A   |
|                                         | N/A                    | Any Obstructions?     | N/A   | N/A                    | Storm | n Grate/Utility Hazard? | N/A   |
|                                         |                        | Obstruction Type      |       |                        | Storm | n Grate/Utility Type    |       |
|                                         |                        |                       | N/A   |                        |       |                         | N/A   |
|                                         |                        |                       |       | Yes                    | Surfa | ce Condition? (G/P)     | Good  |
| _                                       |                        |                       |       |                        |       |                         |       |