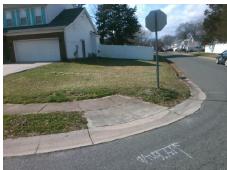

## Access Compliance Report Public Rights-of-Way (Curb Ramps)

Intersection ID: 20364 Main Street: MEADOW\_STONE\_CT Cross Street: STEELECHASE\_DR Location: S

ADA ID: C280E24048D4 Ramp Type: PerpDiag Initial Pass/Fail: Fail Overall Compliance: No Severity Score: 12.5

Remove & Replace Curb Ramp With Two New Directional Ramps or Equivalent.

Surveyor Notes:

N/A

PROW/ADA:

R304.5.3

Total Cost: \$ 3200.00

| Field Measurements/Component Compliance |                        |                       |       |                        |       |                         |       |
|-----------------------------------------|------------------------|-----------------------|-------|------------------------|-------|-------------------------|-------|
|                                         | Compliance Description |                       | Data  | Compliance Description |       | Description             | Data  |
|                                         | N/A                    | Ramp Length (in)      | 48.0  | Yes                    | Ramp  | Slope (%)               | 6.4   |
|                                         | Yes                    | Ramp Width (in)       | 48.0  | No                     | Ramp  | XSlope (%)              | 6.9   |
|                                         | N/A                    | Flare Type LT         | N/A   | N/A                    | Flare | Type RT                 | N/A   |
|                                         | N/A                    | Flare Slope LT (%)    | N/A   | N/A                    | Flare | Slope RT (%)            | N/A   |
|                                         | N/A                    | Flare Traversable LT? | N/A   | N/A                    | Flare | Traversable RT?         | N/A   |
|                                         | N/A                    | Landing Length (in)   | N/A   | N/A                    | DWS   | Provided?               | N/A   |
|                                         | N/A                    | Landing Width (in)    | N/A   | N/A                    | DWS   | Contrast?               | N/A   |
|                                         | N/A                    | Landing Slope (%)     | N/A   | N/A                    | DWS   | Length (in)             | N/A   |
|                                         | N/A                    | Landing X Slope (%)   | N/A   | N/A                    | DWS   | Full Width?             | N/A   |
|                                         | N/A                    | Landing Curb? (Y/N)   | N/A   | N/A                    | DWS   | Offset (in)             | N/A   |
|                                         | N/A                    | Shared Landing?       | N/A   |                        |       |                         |       |
|                                         | N/A                    | Gutter Ponding?       | N/A   | N/A                    | Gutte | r Slope (%)             | N/A   |
|                                         | N/A                    | Gutter Lip Ht (in)    | N/A   | N/A                    | Gutte | r X Slope (%)           | N/A   |
|                                         | N/A                    | Painted X Walk1?      | No    | N/A                    | Paint | ed X Walk2?             | No    |
|                                         |                        | X Walk 1 Direction    | To NE |                        | X Wa  | lk 2 Direction          | To NW |
|                                         | N/A                    | X Walk 1 Width (in)   | N/A   | N/A                    | X Wa  | lk 2 Width (in)         | N/A   |
|                                         |                        | X Walk 1 Slope (%)    | 2.3   |                        | X Wa  | lk 2 Slope (%)          | 1.6   |
|                                         |                        | X Walk 1 X Slope (%)  | 0.8   |                        | X Wa  | lk 2 X Slope (%)        | 2.8   |
|                                         | N/A                    | Ramp inside XWalk1?   | N/A   | N/A                    | Ramp  | inside XWalk2?          | N/A   |
|                                         |                        | Road Slope (%)        | 2.6   | N/A                    | Clear | Space?                  | N/A   |
|                                         |                        | Road X Slope (%)      | 1.9   | N/A                    | Clear | Space to XWalk (in)     | N/A   |
|                                         | N/A                    | Any Obstructions?     | N/A   | N/A                    | Storm | n Grate/Utility Hazard? | N/A   |
|                                         |                        | Obstruction Type      |       |                        | Storm | n Grate/Utility Type    |       |
|                                         |                        |                       | N/A   |                        |       |                         | N/A   |
|                                         |                        |                       |       | Yes                    | Surfa | ce Condition? (G/P)     | Good  |
| _                                       |                        |                       |       |                        |       |                         |       |