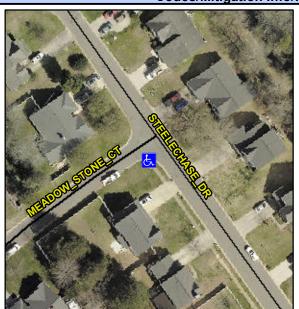

## Access Compliance Report Public Rights-of-Way (Curb Ramps)

Intersection ID: 20364 Main Street: MEADOW\_STONE\_CT Cross Street: STEELECHASE\_DR Location: S

ADA ID: C280E24048D4 Ramp Type: PerpDiag Initial Pass/Fail: Fail Overall Compliance: No Severity Score: 12.5