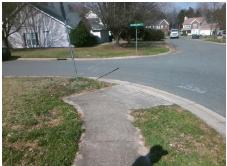

## Access Compliance Report Public Rights-of-Way (Curb Ramps)

Intersection ID: 20364 Main Street: MEADOW\_STONE\_CT Cross Street: STEELECHASE\_DR Location: S

ADA ID: C280E24048D4 Ramp Type: PerpDiag Initial Pass/Fail: Fail Overall Compliance: No Severity Score: 12.5

Remove & Replace Curb Ramp With Two New Directional Ramps or Equivalent.

Surveyor Notes:

N/A

PROW/ADA:

R304.5.3

Total Cost: \$ 3200.00

| Field Measurements/Component Compliance |                        |                       |       |                        |       |                         |       |
|-----------------------------------------|------------------------|-----------------------|-------|------------------------|-------|-------------------------|-------|
|                                         | Compliance Description |                       | Data  | Compliance Description |       | Description             | Data  |
|                                         | N/A                    | Ramp Length (in)      | 48.0  | Yes                    | Ramp  | Slope (%)               | 6.4   |
|                                         | Yes                    | Ramp Width (in)       | 48.0  | No                     | Ramp  | XSlope (%)              | 6.9   |
|                                         | N/A                    | Flare Type LT         | N/A   | N/A                    | Flare | Type RT                 | N/A   |
|                                         | N/A                    | Flare Slope LT (%)    | N/A   | N/A                    | Flare | Slope RT (%)            | N/A   |
|                                         | N/A                    | Flare Traversable LT? | N/A   | N/A                    | Flare | Traversable RT?         | N/A   |
|                                         | N/A                    | Landing Length (in)   | N/A   | N/A                    | DWS   | Provided?               | N/A   |
|                                         | N/A                    | Landing Width (in)    | N/A   | N/A                    | DWS   | Contrast?               | N/A   |
|                                         | N/A                    | Landing Slope (%)     | N/A   | N/A                    | DWS   | Length (in)             | N/A   |
|                                         | N/A                    | Landing X Slope (%)   | N/A   | N/A                    | DWS   | Full Width?             | N/A   |
|                                         | N/A                    | Landing Curb? (Y/N)   | N/A   | N/A                    | DWS   | Offset (in)             | N/A   |
|                                         | N/A                    | Shared Landing?       | N/A   |                        |       |                         |       |
|                                         | N/A                    | Gutter Ponding?       | N/A   | N/A                    | Gutte | r Slope (%)             | N/A   |
|                                         | N/A                    | Gutter Lip Ht (in)    | N/A   | N/A                    | Gutte | r X Slope (%)           | N/A   |
|                                         | N/A                    | Painted X Walk1?      | No    | N/A                    | Paint | ed X Walk2?             | No    |
|                                         |                        | X Walk 1 Direction    | To NE |                        | X Wa  | lk 2 Direction          | To NW |
|                                         | N/A                    | X Walk 1 Width (in)   | N/A   | N/A                    | X Wa  | lk 2 Width (in)         | N/A   |
|                                         |                        | X Walk 1 Slope (%)    | 2.3   |                        | X Wa  | lk 2 Slope (%)          | 1.6   |
|                                         |                        | X Walk 1 X Slope (%)  | 0.8   |                        | X Wa  | lk 2 X Slope (%)        | 2.8   |
|                                         | N/A                    | Ramp inside XWalk1?   | N/A   | N/A                    | Ramp  | inside XWalk2?          | N/A   |
|                                         |                        | Road Slope (%)        | 2.6   | N/A                    | Clear | Space?                  | N/A   |
|                                         |                        | Road X Slope (%)      | 1.9   | N/A                    | Clear | Space to XWalk (in)     | N/A   |
|                                         | N/A                    | Any Obstructions?     | N/A   | N/A                    | Storm | n Grate/Utility Hazard? | N/A   |
|                                         |                        | Obstruction Type      |       |                        | Storm | n Grate/Utility Type    |       |
|                                         |                        |                       | N/A   |                        |       |                         | N/A   |
|                                         |                        |                       |       | Yes                    | Surfa | ce Condition? (G/P)     | Good  |
| _                                       |                        |                       |       |                        |       |                         |       |