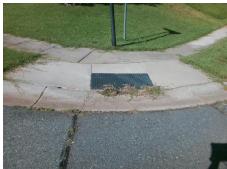

Remove & Replace Curb Ramp With Two New Directional Ramps or Equivalent.

Surveyor Notes:

N/A

PROW/ADA:

R304.5.1, R304.2.2, R304.5.3

Total Cost: \$ 3200.00

| Field Measurements/Component Compliance |                        |                       |       |                        |        |                       |       |
|-----------------------------------------|------------------------|-----------------------|-------|------------------------|--------|-----------------------|-------|
|                                         | Compliance Description |                       | Data  | Compliance Description |        | Description           | Data  |
|                                         | N/A                    | Ramp Length (in)      | 45.5  | No                     | Ramp   | Slope (%)             | 11.6  |
|                                         | No                     | Ramp Width (in)       | 47.5  | No                     | Ramp   | XSlope (%)            | 9.4   |
|                                         | N/A                    | Flare Type LT         | N/A   | N/A                    | Flare  | Type RT               | N/A   |
|                                         | N/A                    | Flare Slope LT (%)    | N/A   | N/A                    | Flare  | Slope RT (%)          | N/A   |
|                                         | N/A                    | Flare Traversable LT? | N/A   | N/A                    | Flare  | Traversable RT?       | N/A   |
|                                         | N/A                    | Landing Length (in)   | N/A   | N/A                    | DWS    | Provided?             | N/A   |
|                                         | N/A                    | Landing Width (in)    | N/A   | N/A                    | DWS    | Contrast?             | N/A   |
|                                         | N/A                    | Landing Slope (%)     | N/A   | N/A                    | DWS    | Length (in)           | N/A   |
|                                         | N/A                    | Landing X Slope (%)   | N/A   | N/A                    | DWS    | Full Width?           | N/A   |
|                                         | N/A                    | Landing Curb? (Y/N)   | N/A   | N/A                    | DWS    | Offset (in)           | N/A   |
|                                         | N/A                    | Shared Landing?       | N/A   |                        |        |                       |       |
|                                         | N/A                    | Gutter Ponding?       | N/A   | N/A                    | Gutte  | Slope (%)             | N/A   |
|                                         | N/A                    | Gutter Lip Ht (in)    | N/A   | N/A                    | Gutte  | X Slope (%)           | N/A   |
|                                         | N/A                    | Painted X Walk1?      | No    | N/A                    | Painte | ed X Walk2?           | No    |
|                                         |                        | X Walk 1 Direction    | To SE |                        | X Wal  | k 2 Direction         | To NE |
|                                         | N/A                    | X Walk 1 Width (in)   | N/A   | N/A                    | X Wal  | k 2 Width (in)        | N/A   |
|                                         |                        | X Walk 1 Slope (%)    | 6.0   |                        | X Wal  | k 2 Slope (%)         | 2.1   |
|                                         |                        | X Walk 1 X Slope (%)  | 4.0   |                        | X Wal  | k 2 X Slope (%)       | 9.6   |
|                                         | N/A                    | Ramp inside XWalk1?   | N/A   | N/A                    | Ramp   | inside XWalk2?        | N/A   |
|                                         |                        | Road Slope (%)        | 10.8  | N/A                    | Clear  | Space?                | N/A   |
|                                         |                        | Road X Slope (%)      | 1.6   | N/A                    | Clear  | Space to XWalk (in)   | N/A   |
|                                         | N/A                    | Any Obstructions?     | N/A   | N/A                    | Storm  | Grate/Utility Hazard? | N/A   |
|                                         |                        | Obstruction Type      |       |                        | Storm  | Grate/Utility Type    |       |
|                                         |                        |                       | N/A   |                        |        |                       | N/A   |
|                                         |                        |                       |       | Yes                    | Surfac | ce Condition? (G/P)   | Good  |
| -                                       |                        |                       |       |                        |        |                       |       |