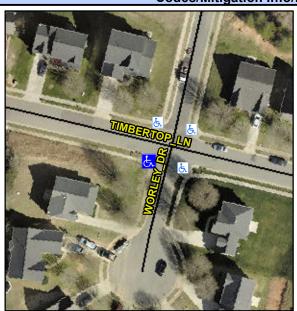

## Access Compliance Report Public Rights-of-Way (Curb Ramps)

Intersection ID: 30360 Main Street: TIMBERTOP\_LN Cross Street: WORLEY\_DR Location: SW

ADA ID: C285CEBF284F Ramp Type: PerpDiag Initial Pass/Fail: Fail Overall Compliance: No Severity Score: 46.25

Codes/Mitigation Info/Possible Solution

Field Measurements/Component Compliance

Street 1 Name
Stop Condition-Street 2
Street 2 Name
Stop Condition-Street 1

WORLEY DR StopSign TIMBERTOP LN None Possible Solutions: