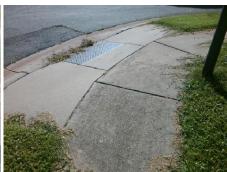

Remove & Replace Curb Ramp With Two New Directional Ramps or Equivalent.

Surveyor Notes:

N/A

PROW/ADA:

R304.5.1, R304.2.2, R304.5.3

Total Cost: \$ 3200.00

| Field Measurements/Component Compliance |                        |                       |       |                        |        |                       |       |
|-----------------------------------------|------------------------|-----------------------|-------|------------------------|--------|-----------------------|-------|
|                                         | Compliance Description |                       | Data  | Compliance Description |        | Description           | Data  |
|                                         | N/A                    | Ramp Length (in)      | 45.5  | No                     | Ramp   | Slope (%)             | 11.6  |
|                                         | No                     | Ramp Width (in)       | 47.5  | No                     | Ramp   | XSlope (%)            | 9.4   |
|                                         | N/A                    | Flare Type LT         | N/A   | N/A                    | Flare  | Type RT               | N/A   |
|                                         | N/A                    | Flare Slope LT (%)    | N/A   | N/A                    | Flare  | Slope RT (%)          | N/A   |
|                                         | N/A                    | Flare Traversable LT? | N/A   | N/A                    | Flare  | Traversable RT?       | N/A   |
|                                         | N/A                    | Landing Length (in)   | N/A   | N/A                    | DWS    | Provided?             | N/A   |
|                                         | N/A                    | Landing Width (in)    | N/A   | N/A                    | DWS    | Contrast?             | N/A   |
|                                         | N/A                    | Landing Slope (%)     | N/A   | N/A                    | DWS    | Length (in)           | N/A   |
|                                         | N/A                    | Landing X Slope (%)   | N/A   | N/A                    | DWS    | Full Width?           | N/A   |
|                                         | N/A                    | Landing Curb? (Y/N)   | N/A   | N/A                    | DWS    | Offset (in)           | N/A   |
|                                         | N/A                    | Shared Landing?       | N/A   |                        |        |                       |       |
|                                         | N/A                    | Gutter Ponding?       | N/A   | N/A                    | Gutte  | Slope (%)             | N/A   |
|                                         | N/A                    | Gutter Lip Ht (in)    | N/A   | N/A                    | Gutte  | X Slope (%)           | N/A   |
|                                         | N/A                    | Painted X Walk1?      | No    | N/A                    | Painte | ed X Walk2?           | No    |
|                                         |                        | X Walk 1 Direction    | To SE |                        | X Wal  | k 2 Direction         | To NE |
|                                         | N/A                    | X Walk 1 Width (in)   | N/A   | N/A                    | X Wal  | k 2 Width (in)        | N/A   |
|                                         |                        | X Walk 1 Slope (%)    | 6.0   |                        | X Wal  | k 2 Slope (%)         | 2.1   |
|                                         |                        | X Walk 1 X Slope (%)  | 4.0   |                        | X Wal  | k 2 X Slope (%)       | 9.6   |
|                                         | N/A                    | Ramp inside XWalk1?   | N/A   | N/A                    | Ramp   | inside XWalk2?        | N/A   |
|                                         |                        | Road Slope (%)        | 10.8  | N/A                    | Clear  | Space?                | N/A   |
|                                         |                        | Road X Slope (%)      | 1.6   | N/A                    | Clear  | Space to XWalk (in)   | N/A   |
|                                         | N/A                    | Any Obstructions?     | N/A   | N/A                    | Storm  | Grate/Utility Hazard? | N/A   |
|                                         |                        | Obstruction Type      |       |                        | Storm  | Grate/Utility Type    |       |
|                                         |                        |                       | N/A   |                        |        |                       | N/A   |
|                                         |                        |                       |       | Yes                    | Surfac | ce Condition? (G/P)   | Good  |
| -                                       |                        |                       |       |                        |        |                       |       |