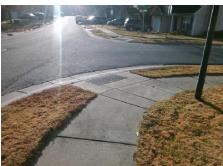

## Access Compliance Report Public Rights-of-Way (Curb Ramps)

N/A

Good

Surface Condition? (G/P)

Intersection ID: 30218Main Street:FINBOROUGH\_CTCross Street:MONTBROOK\_DRLocation:NWADA ID: C28BCC36C062Ramp Type:PerpDiagInitial Pass/Fail:FailOverall Compliance:NoSeverity Score:30

## Field Measurements/Component Compliance

Street 1 Name
Stop Condition-Street 2
Street 2 Name
Stop Condition-Street 1

FINBOROUGH CT StopSign MONTBROOK DR None Possible Solutions:

Remove & Replace Curb Ramp With Two New Directional Ramps or Equivalent.

Surveyor Notes:

N/A

PROW/ADA:

Not Found, R304.5.1, R304.5.3

Total Cost: \$ 3200.00

| rield Measurements/Component Compilance |                       |      |                        |                             |      |
|-----------------------------------------|-----------------------|------|------------------------|-----------------------------|------|
| Compliance Description                  |                       | Data | Compliance Description |                             | Data |
| N/A                                     | Ramp Length (in)      | 49.0 | Yes                    | Ramp Slope (%)              | 7.6  |
| No                                      | Ramp Width (in)       | 35.5 | No                     | Ramp XSlope (%)             | 6.3  |
| N/A                                     | Flare Type LT         | N/A  | N/A                    | Flare Type RT               | N/A  |
| N/A                                     | Flare Slope LT (%)    | N/A  | N/A                    | Flare Slope RT (%)          | N/A  |
| N/A                                     | Flare Traversable LT? | N/A  | N/A                    | Flare Traversable RT?       | N/A  |
| N/A                                     | Landing Length (in)   | N/A  | N/A                    | DWS Provided?               | N/A  |
| N/A                                     | Landing Width (in)    | N/A  | N/A                    | DWS Contrast?               | N/A  |
| N/A                                     | Landing Slope (%)     | N/A  | N/A                    | DWS Length (in)             | N/A  |
| N/A                                     | Landing X Slope (%)   | N/A  | N/A                    | DWS Full Width?             | N/A  |
| N/A                                     | Landing Curb? (Y/N)   | N/A  | N/A                    | DWS Offset (in)             | N/A  |
| N/A                                     | Shared Landing?       | N/A  |                        |                             |      |
| N/A                                     | Gutter Ponding?       | N/A  | N/A                    | Gutter Slope (%)            | N/A  |
| N/A                                     | Gutter Lip Ht (in)    | 0.5  | N/A                    | Gutter X Slope (%)          | N/A  |
| N/A                                     | Painted X Walk1?      | No   | N/A                    | Painted X Walk2?            | No   |
|                                         | X Walk 1 Direction    | To S |                        | X Walk 2 Direction          | To E |
| N/A                                     | X Walk 1 Width (in)   | N/A  | N/A                    | X Walk 2 Width (in)         | N/A  |
|                                         | X Walk 1 Slope (%)    | 1.7  |                        | X Walk 2 Slope (%)          | 5.3  |
|                                         | X Walk 1 X Slope (%)  | 5.8  |                        | X Walk 2 X Slope (%)        | 1.3  |
| N/A                                     | Ramp inside XWalk1?   | N/A  | N/A                    | Ramp inside XWalk2?         | N/A  |
|                                         | Road Slope (%)        | 4.2  | N/A                    | Clear Space?                | N/A  |
|                                         | Road X Slope (%)      | 6.3  | N/A                    | Clear Space to XWalk (in)   | N/A  |
| N/A                                     | Any Obstructions?     | N/A  | N/A                    | Storm Grate/Utility Hazard? | N/A  |
|                                         | Obstruction Type      |      |                        | Storm Grate/Utility Type    |      |