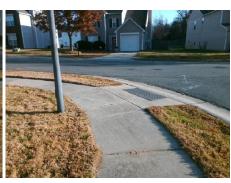

## Access Compliance Report Public Rights-of-Way (Curb Ramps)

N/A

Good

Surface Condition? (G/P)

Intersection ID: 30218Main Street:FINBOROUGH\_CTCross Street:MONTBROOK\_DRLocation:NWADA ID: C28BCC36C062Ramp Type:PerpDiagInitial Pass/Fail:FailOverall Compliance:NoSeverity Score:30

## Field Measurements/Component Compliance

Street 1 Name
Stop Condition-Street 2
Street 2 Name
Stop Condition-Street 1

FINBOROUGH CT StopSign MONTBROOK DR None Possible Solutions:

Remove & Replace Curb Ramp With Two New Directional Ramps or Equivalent.

Surveyor Notes:

N/A

PROW/ADA:

Not Found, R304.5.1, R304.5.3

Total Cost: \$ 3200.00

| rield Measurements/Component Compilance |                       |      |                        |                             |      |
|-----------------------------------------|-----------------------|------|------------------------|-----------------------------|------|
| Compliance Description                  |                       | Data | Compliance Description |                             | Data |
| N/A                                     | Ramp Length (in)      | 49.0 | Yes                    | Ramp Slope (%)              | 7.6  |
| No                                      | Ramp Width (in)       | 35.5 | No                     | Ramp XSlope (%)             | 6.3  |
| N/A                                     | Flare Type LT         | N/A  | N/A                    | Flare Type RT               | N/A  |
| N/A                                     | Flare Slope LT (%)    | N/A  | N/A                    | Flare Slope RT (%)          | N/A  |
| N/A                                     | Flare Traversable LT? | N/A  | N/A                    | Flare Traversable RT?       | N/A  |
| N/A                                     | Landing Length (in)   | N/A  | N/A                    | DWS Provided?               | N/A  |
| N/A                                     | Landing Width (in)    | N/A  | N/A                    | DWS Contrast?               | N/A  |
| N/A                                     | Landing Slope (%)     | N/A  | N/A                    | DWS Length (in)             | N/A  |
| N/A                                     | Landing X Slope (%)   | N/A  | N/A                    | DWS Full Width?             | N/A  |
| N/A                                     | Landing Curb? (Y/N)   | N/A  | N/A                    | DWS Offset (in)             | N/A  |
| N/A                                     | Shared Landing?       | N/A  |                        |                             |      |
| N/A                                     | Gutter Ponding?       | N/A  | N/A                    | Gutter Slope (%)            | N/A  |
| N/A                                     | Gutter Lip Ht (in)    | 0.5  | N/A                    | Gutter X Slope (%)          | N/A  |
| N/A                                     | Painted X Walk1?      | No   | N/A                    | Painted X Walk2?            | No   |
|                                         | X Walk 1 Direction    | To S |                        | X Walk 2 Direction          | To E |
| N/A                                     | X Walk 1 Width (in)   | N/A  | N/A                    | X Walk 2 Width (in)         | N/A  |
|                                         | X Walk 1 Slope (%)    | 1.7  |                        | X Walk 2 Slope (%)          | 5.3  |
|                                         | X Walk 1 X Slope (%)  | 5.8  |                        | X Walk 2 X Slope (%)        | 1.3  |
| N/A                                     | Ramp inside XWalk1?   | N/A  | N/A                    | Ramp inside XWalk2?         | N/A  |
|                                         | Road Slope (%)        | 4.2  | N/A                    | Clear Space?                | N/A  |
|                                         | Road X Slope (%)      | 6.3  | N/A                    | Clear Space to XWalk (in)   | N/A  |
| N/A                                     | Any Obstructions?     | N/A  | N/A                    | Storm Grate/Utility Hazard? | N/A  |
|                                         | Obstruction Type      |      |                        | Storm Grate/Utility Type    |      |