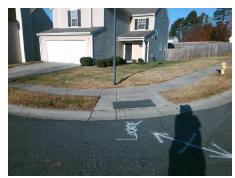

## Access Compliance Report Public Rights-of-Way (Curb Ramps)

N/A

Good

Surface Condition? (G/P)

Intersection ID: 30218Main Street:FINBOROUGH\_CTCross Street:MONTBROOK\_DRLocation:NWADA ID: C28BCC36C062Ramp Type:PerpDiagInitial Pass/Fail:FailOverall Compliance:NoSeverity Score:30

## Field Measurements/Component Compliance

Street 1 Name
Stop Condition-Street 2
Street 2 Name
Stop Condition-Street 1

FINBOROUGH CT StopSign MONTBROOK DR None Possible Solutions:

Remove & Replace Curb Ramp With Two New Directional Ramps or Equivalent.

Surveyor Notes:

N/A

PROW/ADA:

Not Found, R304.5.1, R304.5.3

Total Cost: \$ 3200.00

| rield Measurements/Component Compilance |                       |      |                        |                             |      |
|-----------------------------------------|-----------------------|------|------------------------|-----------------------------|------|
| Compliance Description                  |                       | Data | Compliance Description |                             | Data |
| N/A                                     | Ramp Length (in)      | 49.0 | Yes                    | Ramp Slope (%)              | 7.6  |
| No                                      | Ramp Width (in)       | 35.5 | No                     | Ramp XSlope (%)             | 6.3  |
| N/A                                     | Flare Type LT         | N/A  | N/A                    | Flare Type RT               | N/A  |
| N/A                                     | Flare Slope LT (%)    | N/A  | N/A                    | Flare Slope RT (%)          | N/A  |
| N/A                                     | Flare Traversable LT? | N/A  | N/A                    | Flare Traversable RT?       | N/A  |
| N/A                                     | Landing Length (in)   | N/A  | N/A                    | DWS Provided?               | N/A  |
| N/A                                     | Landing Width (in)    | N/A  | N/A                    | DWS Contrast?               | N/A  |
| N/A                                     | Landing Slope (%)     | N/A  | N/A                    | DWS Length (in)             | N/A  |
| N/A                                     | Landing X Slope (%)   | N/A  | N/A                    | DWS Full Width?             | N/A  |
| N/A                                     | Landing Curb? (Y/N)   | N/A  | N/A                    | DWS Offset (in)             | N/A  |
| N/A                                     | Shared Landing?       | N/A  |                        |                             |      |
| N/A                                     | Gutter Ponding?       | N/A  | N/A                    | Gutter Slope (%)            | N/A  |
| N/A                                     | Gutter Lip Ht (in)    | 0.5  | N/A                    | Gutter X Slope (%)          | N/A  |
| N/A                                     | Painted X Walk1?      | No   | N/A                    | Painted X Walk2?            | No   |
|                                         | X Walk 1 Direction    | To S |                        | X Walk 2 Direction          | To E |
| N/A                                     | X Walk 1 Width (in)   | N/A  | N/A                    | X Walk 2 Width (in)         | N/A  |
|                                         | X Walk 1 Slope (%)    | 1.7  |                        | X Walk 2 Slope (%)          | 5.3  |
|                                         | X Walk 1 X Slope (%)  | 5.8  |                        | X Walk 2 X Slope (%)        | 1.3  |
| N/A                                     | Ramp inside XWalk1?   | N/A  | N/A                    | Ramp inside XWalk2?         | N/A  |
|                                         | Road Slope (%)        | 4.2  | N/A                    | Clear Space?                | N/A  |
|                                         | Road X Slope (%)      | 6.3  | N/A                    | Clear Space to XWalk (in)   | N/A  |
| N/A                                     | Any Obstructions?     | N/A  | N/A                    | Storm Grate/Utility Hazard? | N/A  |
|                                         | Obstruction Type      |      |                        | Storm Grate/Utility Type    |      |