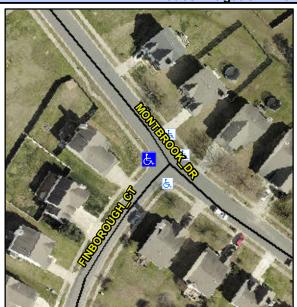

## Access Compliance Report Public Rights-of-Way (Curb Ramps)

N/A

Good

Surface Condition? (G/P)

Intersection ID: 30218Main Street:FINBOROUGH\_CTCross Street:MONTBROOK\_DRLocation:NWADA ID: C28BCC36C062Ramp Type:PerpDiagInitial Pass/Fail:FailOverall Compliance:NoSeverity Score:30

## Field Measurements/Component Compliance

Street 1 Name
Stop Condition-Street 2
Street 2 Name
Stop Condition-Street 1

FINBOROUGH CT StopSign MONTBROOK DR None Possible Solutions:

Remove & Replace Curb Ramp With Two New Directional Ramps or Equivalent.