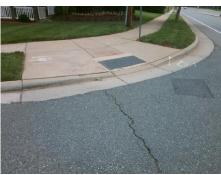

Surveyor Notes:

N/A

PROW/ADA:

Not Found, R304.5.1, R304.5.3

Total Cost: \$ 3200.00

|      | Field Measurer         | nents/C | ompo | nent Compliance             |      |
|------|------------------------|---------|------|-----------------------------|------|
| Comp | Compliance Description |         | Comp | liance Description          | Data |
| N/A  | Ramp Length (in)       | 73.0    | Yes  | Ramp Slope (%)              | 7.0  |
| No   | Ramp Width (in)        | 36.0    | No   | Ramp XSlope (%)             | 3.0  |
| N/A  | Flare Type LT          | N/A     | N/A  | Flare Type RT               | N/A  |
| N/A  | Flare Slope LT (%)     | N/A     | N/A  | Flare Slope RT (%)          | N/A  |
| N/A  | Flare Traversable LT?  | N/A     | N/A  | Flare Traversable RT?       | N/A  |
| N/A  | Landing Length (in)    | N/A     | N/A  | DWS Provided?               | N/A  |
| N/A  | Landing Width (in)     | N/A     | N/A  | DWS Contrast?               | N/A  |
| N/A  | Landing Slope (%)      | N/A     | N/A  | DWS Length (in)             | N/A  |
| N/A  | Landing X Slope (%)    | N/A     | N/A  | DWS Full Width?             | N/A  |
| N/A  | Landing Curb? (Y/N)    | N/A     | N/A  | DWS Offset (in)             | N/A  |
| N/A  | Shared Landing?        | N/A     |      |                             |      |
| N/A  | Gutter Ponding?        | N/A     | N/A  | Gutter Slope (%)            | N/A  |
| N/A  | Gutter Lip Ht (in)     | N/A     | N/A  | Gutter X Slope (%)          | N/A  |
| N/A  | Painted X Walk1?       | No      | N/A  | Painted X Walk2?            | No   |
|      | X Walk 1 Direction     | To E    |      | X Walk 2 Direction          | To S |
| N/A  | X Walk 1 Width (in)    | N/A     | N/A  | X Walk 2 Width (in)         | N/A  |
|      | X Walk 1 Slope (%)     | 2.2     |      | X Walk 2 Slope (%)          | 3.4  |
|      | X Walk 1 X Slope (%)   | 2.5     |      | X Walk 2 X Slope (%)        | 0.9  |
| N/A  | Ramp inside XWalk1?    | N/A     | N/A  | Ramp inside XWalk2?         | N/A  |
|      | Road Slope (%)         | 3.4     | N/A  | Clear Space?                | N/A  |
|      | Road X Slope (%)       | 4.3     | N/A  | Clear Space to XWalk (in)   | N/A  |
| N/A  | Any Obstructions?      | N/A     | N/A  | Storm Grate/Utility Hazard? | N/A  |
|      | Obstruction Type       |         |      | Storm Grate/Utility Type    |      |
|      | •                      | N/A     |      |                             | N/A  |
|      |                        |         | Yes  | Surface Condition? (G/P)    | Good |
|      | Thinks between         | '       |      | - (3/1)                     |      |