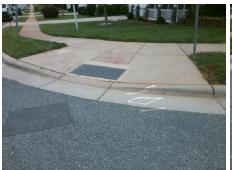

Surveyor Notes:

N/A

PROW/ADA:

Not Found, R304.5.1, R304.5.3

Total Cost: \$ 3200.00

|      | Field Measurer         | nents/C | ompo | nent Compliance             |      |
|------|------------------------|---------|------|-----------------------------|------|
| Comp | Compliance Description |         | Comp | liance Description          | Data |
| N/A  | Ramp Length (in)       | 73.0    | Yes  | Ramp Slope (%)              | 7.0  |
| No   | Ramp Width (in)        | 36.0    | No   | Ramp XSlope (%)             | 3.0  |
| N/A  | Flare Type LT          | N/A     | N/A  | Flare Type RT               | N/A  |
| N/A  | Flare Slope LT (%)     | N/A     | N/A  | Flare Slope RT (%)          | N/A  |
| N/A  | Flare Traversable LT?  | N/A     | N/A  | Flare Traversable RT?       | N/A  |
| N/A  | Landing Length (in)    | N/A     | N/A  | DWS Provided?               | N/A  |
| N/A  | Landing Width (in)     | N/A     | N/A  | DWS Contrast?               | N/A  |
| N/A  | Landing Slope (%)      | N/A     | N/A  | DWS Length (in)             | N/A  |
| N/A  | Landing X Slope (%)    | N/A     | N/A  | DWS Full Width?             | N/A  |
| N/A  | Landing Curb? (Y/N)    | N/A     | N/A  | DWS Offset (in)             | N/A  |
| N/A  | Shared Landing?        | N/A     |      |                             |      |
| N/A  | Gutter Ponding?        | N/A     | N/A  | Gutter Slope (%)            | N/A  |
| N/A  | Gutter Lip Ht (in)     | N/A     | N/A  | Gutter X Slope (%)          | N/A  |
| N/A  | Painted X Walk1?       | No      | N/A  | Painted X Walk2?            | No   |
|      | X Walk 1 Direction     | To E    |      | X Walk 2 Direction          | To S |
| N/A  | X Walk 1 Width (in)    | N/A     | N/A  | X Walk 2 Width (in)         | N/A  |
|      | X Walk 1 Slope (%)     | 2.2     |      | X Walk 2 Slope (%)          | 3.4  |
|      | X Walk 1 X Slope (%)   | 2.5     |      | X Walk 2 X Slope (%)        | 0.9  |
| N/A  | Ramp inside XWalk1?    | N/A     | N/A  | Ramp inside XWalk2?         | N/A  |
|      | Road Slope (%)         | 3.4     | N/A  | Clear Space?                | N/A  |
|      | Road X Slope (%)       | 4.3     | N/A  | Clear Space to XWalk (in)   | N/A  |
| N/A  | Any Obstructions?      | N/A     | N/A  | Storm Grate/Utility Hazard? | N/A  |
|      | Obstruction Type       |         |      | Storm Grate/Utility Type    |      |
|      | •                      | N/A     |      |                             | N/A  |
|      |                        |         | Yes  | Surface Condition? (G/P)    | Good |
|      | Thinks between         | '       |      | - (3/1)                     |      |