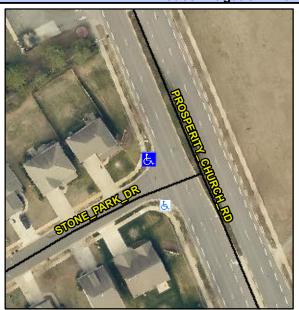

## Access Compliance Report Public Rights-of-Way (Curb Ramps)

Intersection ID: 45891 Main Street: PROSPERITY\_CHURCH\_RD Cross Street: STONE\_PARK\_DR Location: NW

ADA ID: C28EF8F9A69A Ramp Type: PerpDiag Initial Pass/Fail: Fail Overall Compliance: No Severity Score: 10

## Field Measurements/Component Compliance

Street 1 Name
Stop Condition-Street 2
Street 2 Name
Stop Condition-Street 1

STONE PARK DR
StopSign
PROSPERITY CHURCH RD
None

Possible Solutions:

Remove & Replace Curb Ramp With Two New Directional Ramps or Equivalent.