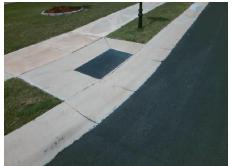

## Access Compliance Report Public Rights-of-Way (Curb Ramps)

Intersection ID: 52716 Main Street: AGAVA\_LN Cross Street: MAIDENHAIR\_CT Location: NW

ADA ID: C2924C2149A8 Ramp Type: Perp Initial Pass/Fail: Pass Overall Compliance: No Severity Score: 4

## Field Measurements/Component Compliance

Street 1 Name AGAVA LN
Stop Condition-Street 2 StopSign
Street 2 Name N/A
Stop Condition-Street 1 N/A

Total Cost: \$ 1850.00

| Compliance Description Data |                       |        | pliance Description | Data                        |      |
|-----------------------------|-----------------------|--------|---------------------|-----------------------------|------|
| N/A                         | Ramp Length (in)      | 48.0   | Yes                 | Ramp Slope (%)              | 6.2  |
| Yes                         | Ramp Width (in)       | 48.0   | Yes                 | Ramp XSlope (%)             | 1.6  |
| N/A                         | Flare Type LT         | Sloped | N/A                 | Flare Type RT               | N/A  |
| N/A                         | Flare Slope LT (%)    | 4.7    | N/A                 | Flare Slope RT (%)          | 2.6  |
| N/A                         | Flare Traversable LT? | No     | N/A                 | Flare Traversable RT?       | No   |
| No                          | Landing Length (in)   | 47.5   | Yes                 | DWS Provided?               | Yes  |
| No                          | Landing Width (in)    | 45.0   | Yes                 | DWS Contrast?               | Yes  |
| Yes                         | Landing Slope (%)     | 1.0    | Yes                 | DWS Length (in)             | 24.0 |
| Yes                         | Landing X Slope (%)   | 1.1    | Yes                 | DWS Full Width?             | Yes  |
| N/A                         | Landing Curb? (Y/N)   | No     | Yes                 | DWS Offset (in)             | 1.8  |
| N/A                         | Shared Landing?       | No     |                     |                             |      |
| No                          | Gutter Ponding?       | Yes    | Yes                 | Gutter Slope (%)            | 4.1  |
| Yes                         | Gutter Lip Ht (in)    | 0.0    | Yes                 | Gutter X Slope (%)          | 1.4  |
| N/A                         | Painted X Walk1?      | No     | N/A                 | Painted X Walk2?            | N/A  |
|                             | X Walk 1 Direction    | To E   |                     | X Walk 2 Direction          | N/A  |
| N/A                         | X Walk 1 Width (in)   | N/A    | N/A                 | X Walk 2 Width (in)         | N/A  |
|                             | X Walk 1 Slope (%)    | 2.1    |                     | X Walk 2 Slope (%)          | N/A  |
|                             | X Walk 1 X Slope (%)  | 2.5    |                     | X Walk 2 X Slope (%)        | N/A  |
| N/A                         | Ramp inside XWalk1?   | N/A    | N/A                 | Ramp inside XWalk2?         | N/A  |
|                             | Road Slope (%)        | N/A    | N/A                 | Clear Space?                | Yes  |
|                             | Road X Slope (%)      | N/A    | N/A                 | Clear Space to XWalk (in)   | N/A  |
| Yes                         | Any Obstructions?     | No     | Yes                 | Storm Grate/Utility Hazard? | No   |
|                             | Obstruction Type      |        |                     | Storm Grate/Utility Type    |      |
|                             |                       | N/A    |                     |                             | N/A  |
|                             |                       |        | Yes                 | Surface Condition? (G/P)    | Good |