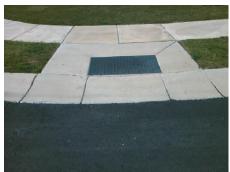

## Access Compliance Report Public Rights-of-Way (Curb Ramps)

Intersection ID: 52716 Main Street: AGAVA\_LN Cross Street: MAIDENHAIR\_CT Location: NW

ADA ID: C2924C2149A8 Ramp Type: Perp Initial Pass/Fail: Pass Overall Compliance: No Severity Score: 4

## Field Measurements/Component Compliance

Street 1 Name AGAVA LN
Stop Condition-Street 2 StopSign
Street 2 Name N/A
Stop Condition-Street 1 N/A

Total Cost: \$ 1850.00

| Compliance Description Data |                       |        | pliance Description | Data                        |      |
|-----------------------------|-----------------------|--------|---------------------|-----------------------------|------|
| N/A                         | Ramp Length (in)      | 48.0   | Yes                 | Ramp Slope (%)              | 6.2  |
| Yes                         | Ramp Width (in)       | 48.0   | Yes                 | Ramp XSlope (%)             | 1.6  |
| N/A                         | Flare Type LT         | Sloped | N/A                 | Flare Type RT               | N/A  |
| N/A                         | Flare Slope LT (%)    | 4.7    | N/A                 | Flare Slope RT (%)          | 2.6  |
| N/A                         | Flare Traversable LT? | No     | N/A                 | Flare Traversable RT?       | No   |
| No                          | Landing Length (in)   | 47.5   | Yes                 | DWS Provided?               | Yes  |
| No                          | Landing Width (in)    | 45.0   | Yes                 | DWS Contrast?               | Yes  |
| Yes                         | Landing Slope (%)     | 1.0    | Yes                 | DWS Length (in)             | 24.0 |
| Yes                         | Landing X Slope (%)   | 1.1    | Yes                 | DWS Full Width?             | Yes  |
| N/A                         | Landing Curb? (Y/N)   | No     | Yes                 | DWS Offset (in)             | 1.8  |
| N/A                         | Shared Landing?       | No     |                     |                             |      |
| No                          | Gutter Ponding?       | Yes    | Yes                 | Gutter Slope (%)            | 4.1  |
| Yes                         | Gutter Lip Ht (in)    | 0.0    | Yes                 | Gutter X Slope (%)          | 1.4  |
| N/A                         | Painted X Walk1?      | No     | N/A                 | Painted X Walk2?            | N/A  |
|                             | X Walk 1 Direction    | To E   |                     | X Walk 2 Direction          | N/A  |
| N/A                         | X Walk 1 Width (in)   | N/A    | N/A                 | X Walk 2 Width (in)         | N/A  |
|                             | X Walk 1 Slope (%)    | 2.1    |                     | X Walk 2 Slope (%)          | N/A  |
|                             | X Walk 1 X Slope (%)  | 2.5    |                     | X Walk 2 X Slope (%)        | N/A  |
| N/A                         | Ramp inside XWalk1?   | N/A    | N/A                 | Ramp inside XWalk2?         | N/A  |
|                             | Road Slope (%)        | N/A    | N/A                 | Clear Space?                | Yes  |
|                             | Road X Slope (%)      | N/A    | N/A                 | Clear Space to XWalk (in)   | N/A  |
| Yes                         | Any Obstructions?     | No     | Yes                 | Storm Grate/Utility Hazard? | No   |
|                             | Obstruction Type      |        |                     | Storm Grate/Utility Type    |      |
|                             |                       | N/A    |                     |                             | N/A  |
|                             |                       |        | Yes                 | Surface Condition? (G/P)    | Good |