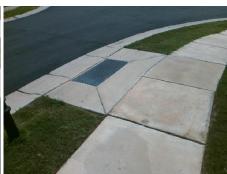

## Access Compliance Report Public Rights-of-Way (Curb Ramps)

Intersection ID: 52716 Main Street: AGAVA\_LN Cross Street: MAIDENHAIR\_CT Location: NW

ADA ID: C2924C2149A8 Ramp Type: Perp Initial Pass/Fail: Pass Overall Compliance: No Severity Score: 4

## Field Measurements/Component Compliance

Street 1 Name AGAVA LN
Stop Condition-Street 2 StopSign
Street 2 Name N/A
Stop Condition-Street 1 N/A

Total Cost: \$ 1850.00

| Compliance Description Data |                       |        | pliance Description | Data                        |      |
|-----------------------------|-----------------------|--------|---------------------|-----------------------------|------|
| N/A                         | Ramp Length (in)      | 48.0   | Yes                 | Ramp Slope (%)              | 6.2  |
| Yes                         | Ramp Width (in)       | 48.0   | Yes                 | Ramp XSlope (%)             | 1.6  |
| N/A                         | Flare Type LT         | Sloped | N/A                 | Flare Type RT               | N/A  |
| N/A                         | Flare Slope LT (%)    | 4.7    | N/A                 | Flare Slope RT (%)          | 2.6  |
| N/A                         | Flare Traversable LT? | No     | N/A                 | Flare Traversable RT?       | No   |
| No                          | Landing Length (in)   | 47.5   | Yes                 | DWS Provided?               | Yes  |
| No                          | Landing Width (in)    | 45.0   | Yes                 | DWS Contrast?               | Yes  |
| Yes                         | Landing Slope (%)     | 1.0    | Yes                 | DWS Length (in)             | 24.0 |
| Yes                         | Landing X Slope (%)   | 1.1    | Yes                 | DWS Full Width?             | Yes  |
| N/A                         | Landing Curb? (Y/N)   | No     | Yes                 | DWS Offset (in)             | 1.8  |
| N/A                         | Shared Landing?       | No     |                     |                             |      |
| No                          | Gutter Ponding?       | Yes    | Yes                 | Gutter Slope (%)            | 4.1  |
| Yes                         | Gutter Lip Ht (in)    | 0.0    | Yes                 | Gutter X Slope (%)          | 1.4  |
| N/A                         | Painted X Walk1?      | No     | N/A                 | Painted X Walk2?            | N/A  |
|                             | X Walk 1 Direction    | To E   |                     | X Walk 2 Direction          | N/A  |
| N/A                         | X Walk 1 Width (in)   | N/A    | N/A                 | X Walk 2 Width (in)         | N/A  |
|                             | X Walk 1 Slope (%)    | 2.1    |                     | X Walk 2 Slope (%)          | N/A  |
|                             | X Walk 1 X Slope (%)  | 2.5    |                     | X Walk 2 X Slope (%)        | N/A  |
| N/A                         | Ramp inside XWalk1?   | N/A    | N/A                 | Ramp inside XWalk2?         | N/A  |
|                             | Road Slope (%)        | N/A    | N/A                 | Clear Space?                | Yes  |
|                             | Road X Slope (%)      | N/A    | N/A                 | Clear Space to XWalk (in)   | N/A  |
| Yes                         | Any Obstructions?     | No     | Yes                 | Storm Grate/Utility Hazard? | No   |
|                             | Obstruction Type      |        |                     | Storm Grate/Utility Type    |      |
|                             |                       | N/A    |                     |                             | N/A  |
|                             |                       |        | Yes                 | Surface Condition? (G/P)    | Good |