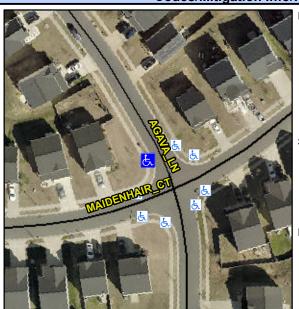

## Access Compliance Report Public Rights-of-Way (Curb Ramps)

Intersection ID: 52716 Main Street: AGAVA\_LN Cross Street: MAIDENHAIR\_CT Location: NW

ADA ID: C2924C2149A8 Ramp Type: Perp Initial Pass/Fail: Pass Overall Compliance: No Severity Score: 4

## Field Measurements/Component Compliance

Street 1 Name AGAVA LN
Stop Condition-Street 2 StopSign
Street 2 Name N/A
Stop Condition-Street 1 N/A

Total Cost: \$ 1850.00

| Compliance Description Data |                       |        | pliance Description | Data                        |      |
|-----------------------------|-----------------------|--------|---------------------|-----------------------------|------|
| N/A                         | Ramp Length (in)      | 48.0   | Yes                 | Ramp Slope (%)              | 6.2  |
| Yes                         | Ramp Width (in)       | 48.0   | Yes                 | Ramp XSlope (%)             | 1.6  |
| N/A                         | Flare Type LT         | Sloped | N/A                 | Flare Type RT               | N/A  |
| N/A                         | Flare Slope LT (%)    | 4.7    | N/A                 | Flare Slope RT (%)          | 2.6  |
| N/A                         | Flare Traversable LT? | No     | N/A                 | Flare Traversable RT?       | No   |
| No                          | Landing Length (in)   | 47.5   | Yes                 | DWS Provided?               | Yes  |
| No                          | Landing Width (in)    | 45.0   | Yes                 | DWS Contrast?               | Yes  |
| Yes                         | Landing Slope (%)     | 1.0    | Yes                 | DWS Length (in)             | 24.0 |
| Yes                         | Landing X Slope (%)   | 1.1    | Yes                 | DWS Full Width?             | Yes  |
| N/A                         | Landing Curb? (Y/N)   | No     | Yes                 | DWS Offset (in)             | 1.8  |
| N/A                         | Shared Landing?       | No     |                     |                             |      |
| No                          | Gutter Ponding?       | Yes    | Yes                 | Gutter Slope (%)            | 4.1  |
| Yes                         | Gutter Lip Ht (in)    | 0.0    | Yes                 | Gutter X Slope (%)          | 1.4  |
| N/A                         | Painted X Walk1?      | No     | N/A                 | Painted X Walk2?            | N/A  |
|                             | X Walk 1 Direction    | To E   |                     | X Walk 2 Direction          | N/A  |
| N/A                         | X Walk 1 Width (in)   | N/A    | N/A                 | X Walk 2 Width (in)         | N/A  |
|                             | X Walk 1 Slope (%)    | 2.1    |                     | X Walk 2 Slope (%)          | N/A  |
|                             | X Walk 1 X Slope (%)  | 2.5    |                     | X Walk 2 X Slope (%)        | N/A  |
| N/A                         | Ramp inside XWalk1?   | N/A    | N/A                 | Ramp inside XWalk2?         | N/A  |
|                             | Road Slope (%)        | N/A    | N/A                 | Clear Space?                | Yes  |
|                             | Road X Slope (%)      | N/A    | N/A                 | Clear Space to XWalk (in)   | N/A  |
| Yes                         | Any Obstructions?     | No     | Yes                 | Storm Grate/Utility Hazard? | No   |
|                             | Obstruction Type      |        |                     | Storm Grate/Utility Type    |      |
|                             |                       | N/A    |                     |                             | N/A  |
|                             |                       |        | Yes                 | Surface Condition? (G/P)    | Good |