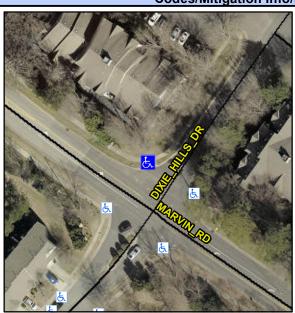

## Access Compliance Report Public Rights-of-Way (Curb Ramps)

Intersection ID: 30677 Main Street: DIXIE\_HILLS\_DR Cross Street: MARVIN\_RD Location: N

ADA ID: C2958F3C1436 Ramp Type: BlendTrans2 Initial Pass/Fail: Fail Overall Compliance: No Severity Score: 12.5

## Field Measurements/Component Compliance

Street 1 Name
Stop Condition-Street 1
Street 2 Name
Stop Condition-Street 2

MARVIN RD None DIXIE HILLS DR StopSign Possible Solutions:

Remove & Replace Curb Ramp With Two New Directional Ramps or Equivalent.