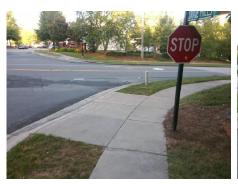

## Field Measurements/Component Compliance

Street 1 Name
Stop Condition-Street 1
Street 2 Name
Stop Condition-Street 2

MARVIN RD None DIXIE HILLS DR StopSign Possible Solutions:

Remove & Replace Curb Ramp With Two New Directional Ramps or Equivalent.

Surveyor Notes:

N/A

PROW/ADA:

Not Found, R304.5.3

Total Cost: \$ 3200.00

| Compliance Description |                       | Data  | Compliance Description |                             | Data  |
|------------------------|-----------------------|-------|------------------------|-----------------------------|-------|
| N/A                    | Ramp Length (in)      | 114.0 | Yes                    | BlendTrans Slope (%)        | 3.5   |
| Yes                    | Ramp Width (in)       | 56.0  | No                     | BlendTrans XSlope (%)       | 6.1   |
| N/A                    | Flare Type LT         | N/A   | N/A                    | Flare Type RT               | N/A   |
| N/A                    | Flare Slope LT (%)    | N/A   | N/A                    | Flare Slope RT (%)          | N/A   |
| N/A                    | Flare Traversable LT? | N/A   | N/A                    | Flare Traversable RT?       | N/A   |
| N/A                    | Landing Length (in)   | N/A   | N/A                    | DWS Provided?               | N/A   |
| N/A                    | Landing Width (in)    | N/A   | N/A                    | DWS Contrast?               | N/A   |
| N/A                    | Landing Slope (%)     | N/A   | N/A                    | DWS Length (in)             | N/A   |
| N/A                    | Landing X Slope (%)   | N/A   | N/A                    | DWS Full Width?             | N/A   |
| N/A                    | Landing Curb? (Y/N)   | N/A   | N/A                    | DWS Offset (in)             | N/A   |
| N/A                    | Shared Landing?       | N/A   |                        |                             |       |
| N/A                    | Gutter Ponding?       | N/A   | N/A                    | Gutter Slope (%)            | N/A   |
| N/A                    | Gutter Lip Ht (in)    | N/A   | N/A                    | Gutter X Slope (%)          | N/A   |
| N/A                    | Painted X Walk1?      | No    | N/A                    | Painted X Walk2?            | No    |
|                        | X Walk 1 Direction    | To SW |                        | X Walk 2 Direction          | To SE |
|                        | X Walk 1 Width (in)   | N/A   |                        | X Walk 2 Width (in)         | N/A   |
|                        | X Walk 1 Slope (%)    | 0.0   |                        | X Walk 2 Slope (%)          | 7.7   |
|                        | X Walk 1 X Slope (%)  | 8.2   |                        | X Walk 2 X Slope (%)        | 0.6   |
| N/A                    | Ramp inside XWalk1?   | N/A   | N/A                    | Ramp inside XWalk2?         | N/A   |
|                        | Road Slope (%)        | 4.5   |                        | Clear Space?                | N/A   |
|                        | Road X Slope (%)      | 6.2   | N/A                    | Clear Space to XWalk (in)   | N/A   |
| N/A                    | Any Obstructions?     | N/A   | N/A                    | Storm Grate/Utility Hazard? | N/A   |
|                        | Obstruction Type      |       |                        | Storm Grate/Utility Type    |       |
|                        |                       | N/A   |                        |                             | N/A   |
|                        |                       |       | Yes                    | Surface Condition? (G/P)    | Good  |
|                        |                       |       |                        |                             |       |