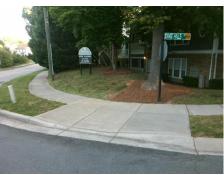

## Field Measurements/Component Compliance

Street 1 Name
Stop Condition-Street 1
Street 2 Name
Stop Condition-Street 2

MARVIN RD None DIXIE HILLS DR StopSign Possible Solutions:

Remove & Replace Curb Ramp With Two New Directional Ramps or Equivalent.

Surveyor Notes:

N/A

PROW/ADA:

Not Found, R304.5.3

Total Cost: \$ 3200.00

| Compliance Description |                       | Data  | Compliance Description |                             | Data  |
|------------------------|-----------------------|-------|------------------------|-----------------------------|-------|
| N/A                    | Ramp Length (in)      | 114.0 | Yes                    | BlendTrans Slope (%)        | 3.5   |
| Yes                    | Ramp Width (in)       | 56.0  | No                     | BlendTrans XSlope (%)       | 6.1   |
| N/A                    | Flare Type LT         | N/A   | N/A                    | Flare Type RT               | N/A   |
| N/A                    | Flare Slope LT (%)    | N/A   | N/A                    | Flare Slope RT (%)          | N/A   |
| N/A                    | Flare Traversable LT? | N/A   | N/A                    | Flare Traversable RT?       | N/A   |
| N/A                    | Landing Length (in)   | N/A   | N/A                    | DWS Provided?               | N/A   |
| N/A                    | Landing Width (in)    | N/A   | N/A                    | DWS Contrast?               | N/A   |
| N/A                    | Landing Slope (%)     | N/A   | N/A                    | DWS Length (in)             | N/A   |
| N/A                    | Landing X Slope (%)   | N/A   | N/A                    | DWS Full Width?             | N/A   |
| N/A                    | Landing Curb? (Y/N)   | N/A   | N/A                    | DWS Offset (in)             | N/A   |
| N/A                    | Shared Landing?       | N/A   |                        |                             |       |
| N/A                    | Gutter Ponding?       | N/A   | N/A                    | Gutter Slope (%)            | N/A   |
| N/A                    | Gutter Lip Ht (in)    | N/A   | N/A                    | Gutter X Slope (%)          | N/A   |
| N/A                    | Painted X Walk1?      | No    | N/A                    | Painted X Walk2?            | No    |
|                        | X Walk 1 Direction    | To SW |                        | X Walk 2 Direction          | To SE |
|                        | X Walk 1 Width (in)   | N/A   |                        | X Walk 2 Width (in)         | N/A   |
|                        | X Walk 1 Slope (%)    | 0.0   |                        | X Walk 2 Slope (%)          | 7.7   |
|                        | X Walk 1 X Slope (%)  | 8.2   |                        | X Walk 2 X Slope (%)        | 0.6   |
| N/A                    | Ramp inside XWalk1?   | N/A   | N/A                    | Ramp inside XWalk2?         | N/A   |
|                        | Road Slope (%)        | 4.5   |                        | Clear Space?                | N/A   |
|                        | Road X Slope (%)      | 6.2   | N/A                    | Clear Space to XWalk (in)   | N/A   |
| N/A                    | Any Obstructions?     | N/A   | N/A                    | Storm Grate/Utility Hazard? | N/A   |
|                        | Obstruction Type      |       |                        | Storm Grate/Utility Type    |       |
|                        |                       | N/A   |                        |                             | N/A   |
|                        |                       |       | Yes                    | Surface Condition? (G/P)    | Good  |
|                        |                       |       |                        |                             |       |