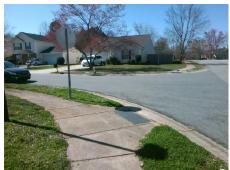

Surveyor Notes:

N/A

PROW/ADA:

Not Found, R304.5.1, R304.5.3

Total Cost: \$ 3200.00

| Compliance Description |                       | Data |     | liance Description          | Data |
|------------------------|-----------------------|------|-----|-----------------------------|------|
| N/A                    | Ramp Length (in)      | 96.0 | Yes | BlendTrans Slope (%)        | 4.5  |
| No                     | Ramp Width (in)       | 47.0 | No  | BlendTrans XSlope (%)       | 2.8  |
| N/A                    | Flare Type LT         | N/A  | N/A | Flare Type RT               | N/A  |
| N/A                    | Flare Slope LT (%)    | N/A  | N/A | Flare Slope RT (%)          | N/A  |
| N/A                    | Flare Traversable LT? | N/A  | N/A | Flare Traversable RT?       | N/A  |
| N/A                    | Landing Length (in)   | N/A  | N/A | DWS Provided?               | N/A  |
| N/A                    | Landing Width (in)    | N/A  | N/A | DWS Contrast?               | N/A  |
| N/A                    | Landing Slope (%)     | N/A  | N/A | DWS Length (in)             | N/A  |
| N/A                    | Landing X Slope (%)   | N/A  | N/A | DWS Full Width?             | N/A  |
| N/A                    | Landing Curb? (Y/N)   | N/A  | N/A | DWS Offset (in)             | N/A  |
| N/A                    | Shared Landing?       | N/A  |     |                             |      |
| N/A                    | Gutter Ponding?       | N/A  | N/A | Gutter Slope (%)            | N/A  |
| N/A                    | Gutter Lip Ht (in)    | N/A  | N/A | Gutter X Slope (%)          | N/A  |
| N/A                    | Painted X Walk1?      | No   | N/A | Painted X Walk2?            | No   |
|                        | X Walk 1 Direction    | To N |     | X Walk 2 Direction          | To W |
|                        | X Walk 1 Width (in)   | N/A  |     | X Walk 2 Width (in)         | N/A  |
|                        | X Walk 1 Slope (%)    | 0.8  |     | X Walk 2 Slope (%)          | 3.2  |
|                        | X Walk 1 X Slope (%)  | 3.0  |     | X Walk 2 X Slope (%)        | 3.4  |
| N/A                    | Ramp inside XWalk1?   | N/A  | N/A | Ramp inside XWalk2?         | N/A  |
|                        | Road Slope (%)        | 3.3  |     | Clear Space?                | N/A  |
|                        | Road X Slope (%)      | 3.4  | N/A | Clear Space to XWalk (in)   | N/A  |
| N/A                    | Any Obstructions?     | N/A  | N/A | Storm Grate/Utility Hazard? | N/A  |
|                        | Obstruction Type      |      |     | Storm Grate/Utility Type    |      |
|                        |                       | N/A  |     |                             | N/A  |
|                        |                       |      | Yes | Surface Condition? (G/P)    | Good |
|                        |                       |      | No  | Curb Slope (%)              | 5.5  |