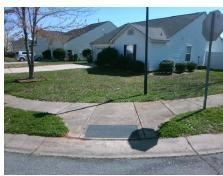

Surveyor Notes:

N/A

PROW/ADA:

Not Found, R304.5.1, R304.5.3

Total Cost: \$ 3200.00

| Compliance Description |                       | Data |     | liance Description          | Data |
|------------------------|-----------------------|------|-----|-----------------------------|------|
| N/A                    | Ramp Length (in)      | 96.0 | Yes | BlendTrans Slope (%)        | 4.5  |
| No                     | Ramp Width (in)       | 47.0 | No  | BlendTrans XSlope (%)       | 2.8  |
| N/A                    | Flare Type LT         | N/A  | N/A | Flare Type RT               | N/A  |
| N/A                    | Flare Slope LT (%)    | N/A  | N/A | Flare Slope RT (%)          | N/A  |
| N/A                    | Flare Traversable LT? | N/A  | N/A | Flare Traversable RT?       | N/A  |
| N/A                    | Landing Length (in)   | N/A  | N/A | DWS Provided?               | N/A  |
| N/A                    | Landing Width (in)    | N/A  | N/A | DWS Contrast?               | N/A  |
| N/A                    | Landing Slope (%)     | N/A  | N/A | DWS Length (in)             | N/A  |
| N/A                    | Landing X Slope (%)   | N/A  | N/A | DWS Full Width?             | N/A  |
| N/A                    | Landing Curb? (Y/N)   | N/A  | N/A | DWS Offset (in)             | N/A  |
| N/A                    | Shared Landing?       | N/A  |     |                             |      |
| N/A                    | Gutter Ponding?       | N/A  | N/A | Gutter Slope (%)            | N/A  |
| N/A                    | Gutter Lip Ht (in)    | N/A  | N/A | Gutter X Slope (%)          | N/A  |
| N/A                    | Painted X Walk1?      | No   | N/A | Painted X Walk2?            | No   |
|                        | X Walk 1 Direction    | To N |     | X Walk 2 Direction          | To W |
|                        | X Walk 1 Width (in)   | N/A  |     | X Walk 2 Width (in)         | N/A  |
|                        | X Walk 1 Slope (%)    | 0.8  |     | X Walk 2 Slope (%)          | 3.2  |
|                        | X Walk 1 X Slope (%)  | 3.0  |     | X Walk 2 X Slope (%)        | 3.4  |
| N/A                    | Ramp inside XWalk1?   | N/A  | N/A | Ramp inside XWalk2?         | N/A  |
|                        | Road Slope (%)        | 3.3  |     | Clear Space?                | N/A  |
|                        | Road X Slope (%)      | 3.4  | N/A | Clear Space to XWalk (in)   | N/A  |
| N/A                    | Any Obstructions?     | N/A  | N/A | Storm Grate/Utility Hazard? | N/A  |
|                        | Obstruction Type      |      |     | Storm Grate/Utility Type    |      |
|                        |                       | N/A  |     |                             | N/A  |
|                        |                       |      | Yes | Surface Condition? (G/P)    | Good |
|                        |                       |      | No  | Curb Slope (%)              | 5.5  |