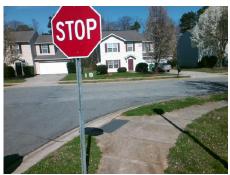

## Field Measurements/Component Compliance

Street 1 Name
Stop Condition-Street 1
Street 2 Name
Stop Condition-Street 2

WILSON GLEN DR None PLEASANT DALE DR StopSign Possible Solutions:

Remove & Replace Curb Ramp With Two New Directional Ramps or Equivalent.