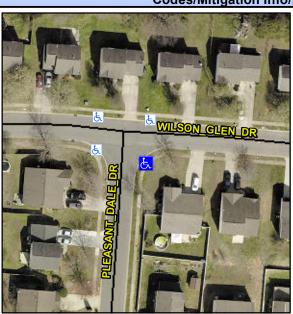

## Access Compliance Report Public Rights-of-Way (Curb Ramps)

Intersection ID: 29371Main Street:PLEASANT\_DALE\_DRCross Street:WILSON\_GLEN\_DRLocation:SEADA ID: C298E2EE51FCRamp Type:BlendTrans2Initial Pass/Fail:FailOverall Compliance:NoSeverity Score:10

## Field Measurements/Component Compliance

Street 1 Name
Stop Condition-Street 1
Street 2 Name
Stop Condition-Street 2

WILSON GLEN DR None PLEASANT DALE DR StopSign Possible Solutions:

Remove & Replace Curb Ramp With Two New Directional Ramps or Equivalent.