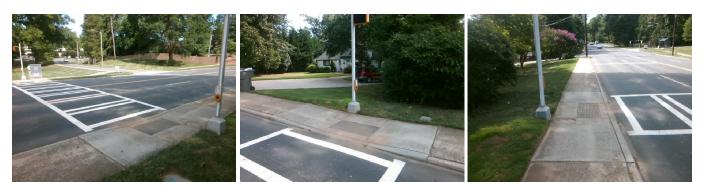

## Access Compliance Report Public Rights-of-Way (Curb Ramps)

N/A

Curb Slope (%)

0.9

| Intersection ID: 52249                  | Main Street: PARK_RD |                              | Cross Street: N/A                              |                      |       | Location:                | NE                          |      |
|-----------------------------------------|----------------------|------------------------------|------------------------------------------------|----------------------|-------|--------------------------|-----------------------------|------|
| ADA ID: C299CEEEB307                    | Ramp Ty              | pe: Para                     | Initial Pass/Fail: Fail Overall Compliance: No |                      |       | Severity Score:          | 12.5                        |      |
| Codes/Mitigation Info/Possible Solution |                      |                              | Field Measurements/Component Compliance        |                      |       |                          |                             |      |
|                                         |                      | Possible Solutions:          | Compliance Description Date                    |                      | Data  | a Compliance Description |                             | Data |
|                                         |                      | Remove & Replace Entire Ramp | N/A                                            | Ramp Length LT (in)  | 78.0  | N/A                      | Ramp Length RT (in)         | 51.5 |
|                                         |                      |                              | Yes                                            | Ramp Width LT (in)   | 60.0  | Yes                      | Ramp Width RT (in)          | 60.0 |
|                                         |                      |                              | No                                             | Ramp Slope LT (%)    | 9.0   | Yes                      | Ramp Slope RT (%)           | 6.9  |
|                                         |                      |                              | Yes                                            | Ramp XSlope LT (%)   | 1.5   | Yes                      | Ramp XSlope RT (%)          | 0.1  |
| 6                                       |                      |                              | N/A                                            | Landing Length (in)  | N/A   | N/A                      | DWS Provided?               | N/A  |
|                                         |                      |                              | N/A                                            | Landing Width (in)   | N/A   | N/A                      | DWS Contrast?               | N/A  |
| 6. 1                                    | 1 Photo              | Surveyor Notes:              | N/A                                            | Landing Slope (%)    | N/A   | N/A                      | DWS Length (in)             | N/A  |
|                                         | and in the           | N/A                          | N/A                                            | Landing X Slope (%)  | N/A   | N/A                      | DWS Full Width?             | N/A  |
|                                         |                      | -                            | N/A                                            | Landing Curb? (Y/N)  | N/A   | N/A                      | DWS Offset (in)             | N/A  |
|                                         | Cł i                 |                              | N/A                                            | Shared Landing?      | N/A   |                          |                             |      |
| THE FLUE                                | and the second       |                              | N/A                                            | Gutter Ponding?      | N/A   | N/A                      | Gutter Slope (%)            | N/A  |
|                                         |                      | PROW/ADA:                    | N/A                                            | Gutter Lip Ht (in)   | N/A   | N/A                      | Gutter X Slope (%)          | N/A  |
| 5 TO                                    | WINIES A             | R304.3.2                     | N/A                                            | Painted X Walk1?     | Yes   | N/A                      | Painted X Walk2?            | N/A  |
| 6. La                                   | 183                  |                              |                                                | X Walk 1 Direction   | To SW |                          | X Walk 2 Direction          | N/A  |
| 6.                                      |                      | N/A                          | X Walk 1 Width (in)                            | 110.0                | N/A   | X Walk 2 Width (in)      | N/A                         |      |
| ····                                    |                      |                              |                                                | X Walk 1 Slope (%)   | 3.4   |                          | X Walk 2 Slope (%)          | N/A  |
| Street 1 Name                           | PARK RD              |                              |                                                | X Walk 1 X Slope (%) | 1.0   |                          | X Walk 2 X Slope (%)        | N/A  |
| Stop Condition-Street 1                 | Signal               |                              | N/A                                            | Ramp inside XWalk1?  | Yes   | N/A                      | Ramp inside XWalk2?         | N/A  |
| Street 2 Name                           | N/A                  |                              |                                                | Road Slope (%)       | N/A   | N/A                      | Clear Space?                | N/A  |
| Stop Condition-Street 2                 | N/A                  |                              |                                                | Road X Slope (%)     | N/A   | N/A                      | Clear Space to XWalk (in)   | N/A  |
|                                         |                      |                              | N/A                                            | Any Obstructions?    | N/A   | N/A                      | Storm Grate/Utility Hazard? | N/A  |
|                                         |                      |                              |                                                | Obstruction Type     |       |                          | Storm Grate/Utility Type    |      |
|                                         |                      | Total Cost: \$ 10            | 500.00                                         |                      | N/A   |                          |                             | N/A  |
|                                         |                      |                              |                                                |                      |       | Yes                      | Surface Condition? (G/P)    | Good |